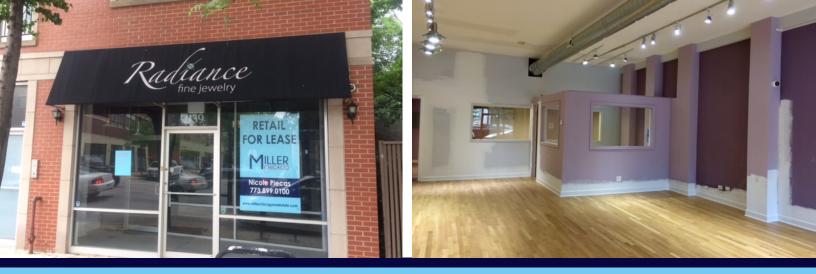

## **FOR LEASE** Prime Bucktown Retail / Office Space

2139 N Damen Avenue, Chicago, IL 60647

## **Property Highlights:**

- 1,500 Sq Ft retail space in high-visibility location on Damen Ave near Webster w/over 11,900 VPD
- B3-2 zoning allows for retail, office or restaurant use
- Features open floor plan with hardwood flooring, 11-ft ceilings, exposed ductwork, premium lighting, separate foyered entrance w/floor-to-ceiling windows, kitchenette, bathroom & storage closet
- Situated on high-profile retail corridor with heavy foot traffic opposite The Bristol, with Coast Sushi, The Royal Grocer & Co. and Toast within 1 block
- Conveniently located minutes to downtown / O'Hare, less than 1/2 block from I-90/94 / Kennedy expressway