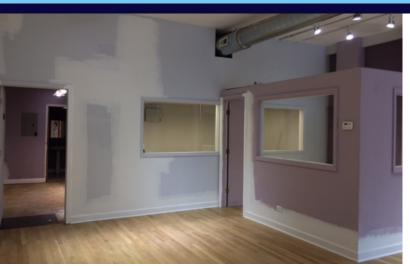

## **Property Highlights:**

- 1,500 Sq Ft retail space in high-visibility location on Damen Ave near Webster w/over 11,900 VPD
- B3-2 zoning allows for retail, office or restaurant use
- Features open floor plan with hardwood flooring, 11-ft ceilings, exposed ductwork, premium lighting, separate foyered entrance w/floor-to-ceiling windows, kitchenette, bathroom & storage closet
- Situated on high-profile retail corridor with heavy foot traffic opposite The Bristol, with Coast Sushi, The Royal Grocer & Co. and Toast within 1 block
- Conveniently located minutes to downtown / O'Hare, less than 1/2 block from I-90/94 / Kennedy expressway