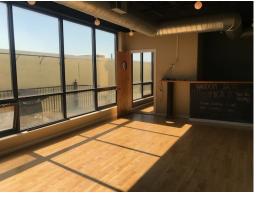

#### Highlights:

- 3,003 Sq Ft open loft office space available on 4th floor of elevator building on Clybourn between Fullerton & Webster
- Situated in high-visibility location with average traffic of over 12,100 vehicles per day / heavy foot traffic (Walk Score of 93)
- Features floor-to-ceiling southeast-facing windows, lobby area, 2 private offices, 1.5 bathrooms, private deck & maple hardwood flooring / exposed ductwork throughout
- Ample entertainment and food options nearby including Cornerstone Cafe, Jimmy John's, Macku Sushi, Pequod's Pizza, Potbelly Sandwich Shop and Regal Cinemas Webster Place 11