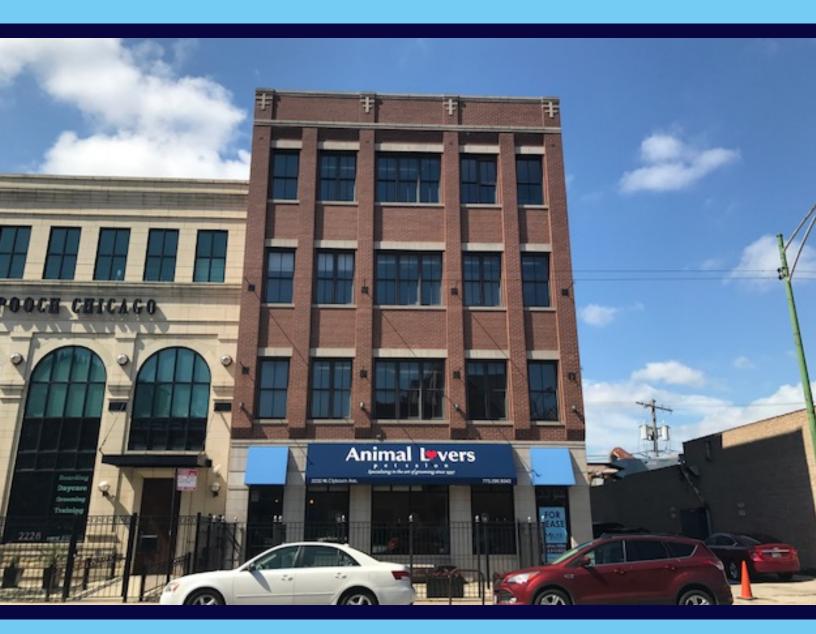

# **Prime 4th Floor Loft Office on Clybourn**

2232 N Clybourn Avenue, Chicago, IL 60614

Andrea Miller Lyons 312.513.8333 andrea@millerchicagorealestate.com

LINCOLN PARK

2232 N Clybourn Avenue Chicago, IL 60614

## **PROPERTY HIGHLIGHTS**

Site Details:

Listing Type: For Lease Property Type: Office / Medical Lease Type: Gross Size: 3,003 Sq Ft Ceiling Heights: 21' Zoning: B1-2 Alderman: Hopkins

#### Highlights:

- 3,003 Sq Ft open loft office space available on 4th floor of elevator building on Clybourn between Fullerton & Webster
- Situated in high-visibility location with average traffic of over 12,100 vehicles per day / heavy foot traffic (Walk Score of 93)
- Features floor-to-ceiling southeast-facing windows, lobby area, 2 private offices, 1.5 bathrooms, private deck & maple hardwood flooring / exposed ductwork throughout
- Ample entertainment and food options nearby including Cornerstone Cafe, Jimmy John's, Macku Sushi, Pequod's Pizza, Potbelly Sandwich Shop and Regal Cinemas Webster Place 11