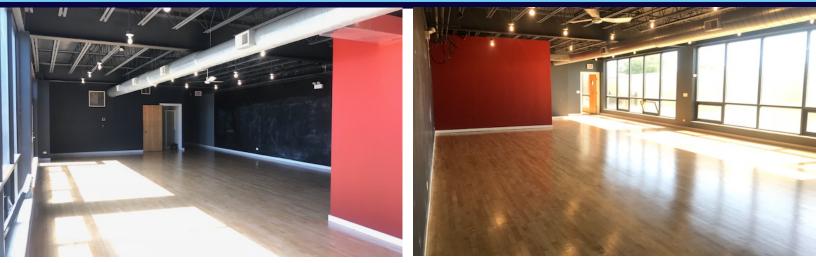

#### Highlights:

- 3,003 Sq Ft open loft office space available on 4th floor of elevator building on Clybourn between Fullerton & Webster
- Situated in high-visibility location with average traffic of over 12,100 vehicles per day / heavy foot traffic (Walk Score of 93)
- Features floor-to-ceiling southeast-facing windows, lobby area, 2 private offices, 1.5 bathrooms, private deck & maple hardwood flooring / exposed ductwork throughout
- Ample entertainment and food options nearby including Cornerstone Cafe, Jimmy John's, Macku Sushi, Pequod's Pizza, Potbelly Sandwich Shop and Regal Cinemas Webster Place 11