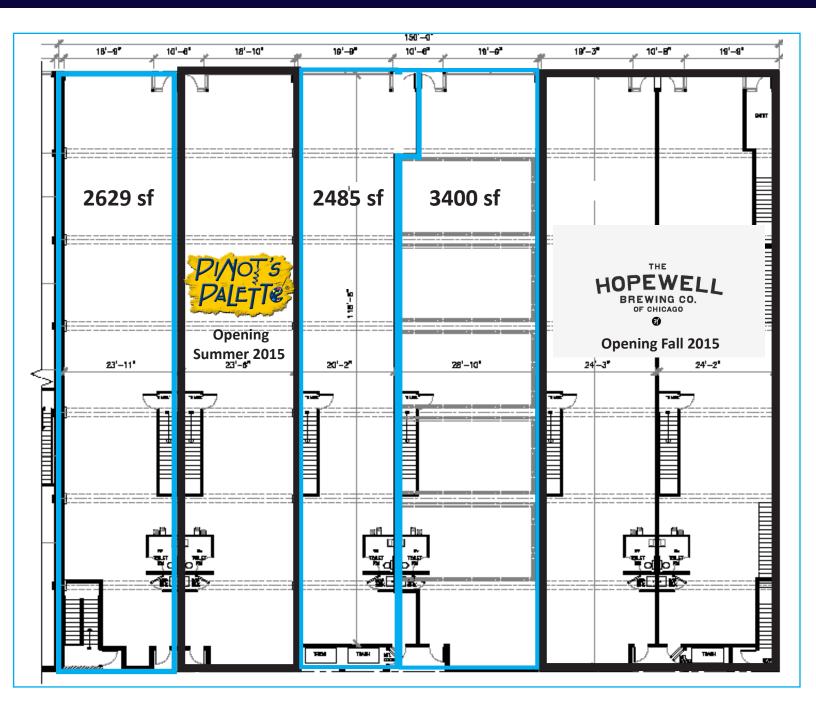

ing. The 2nd floor was just converted to residential apartments (1-3 bedroom units with average rent ~\$1,700 / month)
- -Ideal location for any retail, restaurant, bar, cafe, loft office or medical office user
- Black iron ductwork existing / available in some spaces
- High ceilings and retail storefront windows, vintage exterior and new interior
- Each 3,000 Sq Ft space will be delivered including: 7.5 tons of A/C, 1 ADA bathroom, 400 amp, 3-phase electrical panel, 4 walls (landlord to drywall and prime)
- Each space has a private, FULL unfinished basement with 11" ceilings! This is an excellent asset which adds either storage or usable retail / office space.
- Original historic ceiling / exposed ceiling



### Site Plan - First Floor 2760-74 N Milwaukee

Logan Square Chicago, IL 60647





#### Site Plan - Basement 2760-74 N Milwaukee





#### Area Retail Map 2760-74 N Milwaukee

#### Logan Square Chicago, IL 60647