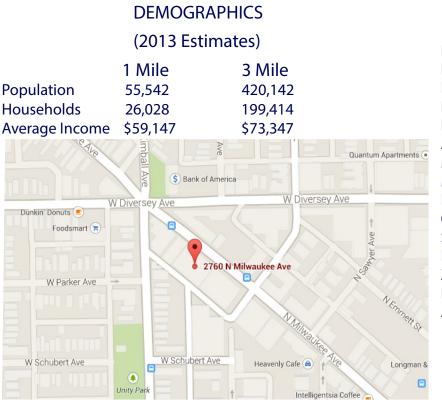

# 2760-74 N Milwaukee FOR LEASE 2,485 - 9,000 SF

Logan Square Retail - Gorgeous Historic Re-Development



1/2 Block to Logan Square Blue Line and the 6-Corner intersection of Diversey, Milwaukee and Kimball



Andrea Miller 312 513 8333 andrea@millerchicagorealestate.com

Logan Square

Chicago, IL 60647

## Property Highlights 2760-74 N Milwaukee





Price: \$20 / Sq Ft Listing Type: For Lease Property Type: Retail / Office / Restaurant Lease Type: NNN Extras: \$3-4 / Sq Ft ASF: 9,000 Min. Divisible: 2,485 Max Contiguous: 6,000 Building Size: 48,000 Ceiling Heights: 14' - 16' Stories: 2 Basement: Full, Unfinished (11' ceilings) Zoning: C1-3 Parking: Street Parking Alderman: Carlos Ramirez - Rosa

#### Highlights:

- NEW retail re-development in gorgeous historic building in Logan Square. In the heart of the retail shopping district on Milwaukee Avenue. Neighboring tenants include: Gap Outlet, Payless Shoe Source, Payless Kids, Bank of America, Foot Locker, Pay-Half, 1/2 block from the Spaulding entrance of the Logan Square Blue line stop

- Retail re-development on 1st floor of beautiful loft building. The 2nd floor was just converte