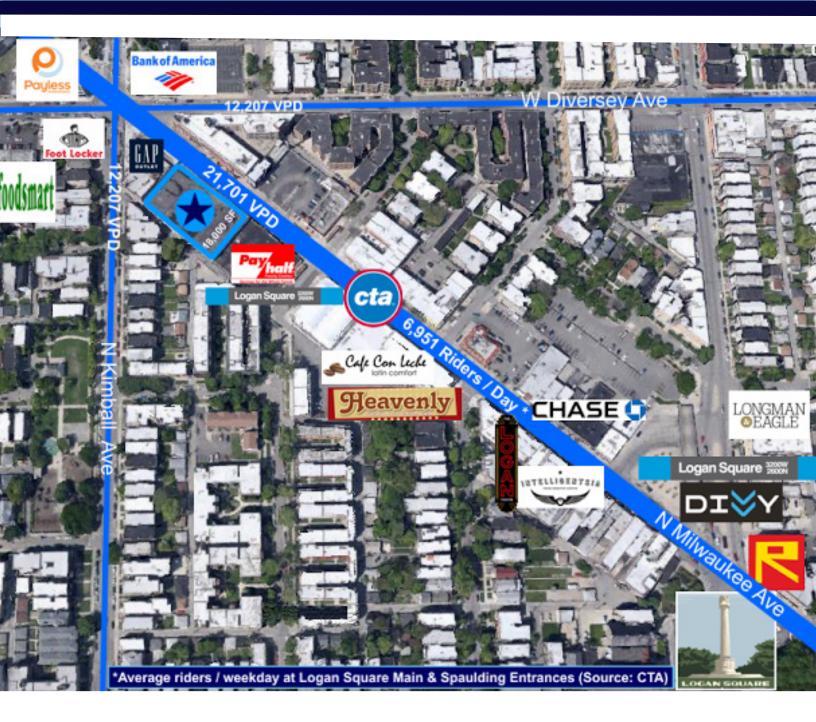

on for any retail, restaurant, bar, cafe, loft office or medical office user
- Black iron ductwork existing / available in some spaces
- High ceilings and retail storefront windows, vintage exterior and new interior
- Each 3,000 Sq Ft space will be delivered including: 7.5 tons of A/C, 1 ADA bathroom, 400 amp, 3-phase electrical panel, 4 walls (landlord to drywall and prime)
- Each space has a private, FULL unfinished basement with 11" ceilings! This is an excellent asset which adds either storage or usable retail / office space.
- Original historic ceiling / exposed ceiling



### Site Plan - First Floor 2760-74 N Milwaukee

Logan Square Chicago, IL 60647





#### Site Plan - Basement 2760-74 N Milwaukee





#### Area Retail Map 2760-74 N Milwaukee

#### Logan Square Chicago, IL 60647