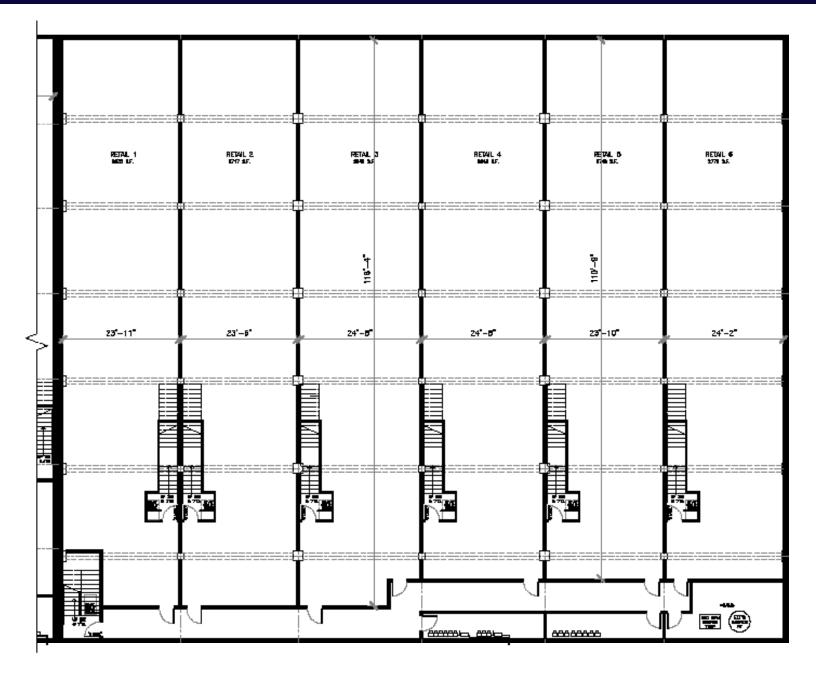

l apartments (1-3 bedroom units with average rent ~\$1,700 / month)
- -Ideal location for any retail, restaurant, bar, cafe, loft office or medical office user
- Black iron ductwork existing / available in some spaces
- High ceilings and retail storefront windows, vintage exterior and new interior
- Each 3,000 Sq Ft space will be delivered including: 7.5 tons of A/C, 1 ADA bathroom, 400 amp, 3-phase electrical panel, 4 walls (landlord to drywall and prime)
- Each space has a private, FULL unfinished basement with 11" ceilings! This is an excellent asset which adds either storage or usable retail / office space.
- Original historic ceiling / exposed ceiling



### Site Plan - First Floor 2760-74 N Milwaukee

Logan Square Chicago, IL 60647





#### Site Plan - Basement 2760-74 N Milwaukee





#### Area Retail Map 2760-74 N Milwaukee

#### Logan Square Chicago, IL 60647