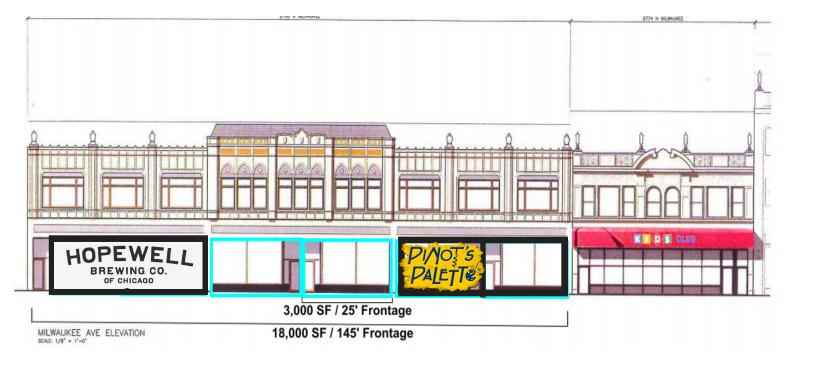

# 2760-74 N Milwaukee FOR LEASE 2,485 - 9,000 SF

Logan Square Retail - Gorgeous Historic Re-Development



1/2 Block to Logan Square Blue Line and the 6-Corner intersection of Diversey, Milwaukee and Kimball



Andrea Miller 312 513 8333 andrea@millerchicagorealestate.com

Logan Square

Chicago, IL 60647

## Property Highlights 2760-74 N Milwaukee





Price: \$20 / Sq Ft Listing Type: For Lease Property Type: Retail / Office / Restaurant Lease Type: NNN Extras: \$3-4 / Sq Ft ASF: 9,000 Min. Divisible: 2,485 Max Contiguous: 6,000 Building Size: 48,000 Ceiling Heights: 14' - 16' Stories: 2 Basement: Full, Unfinished (11' ceilings) Zoning: C1-3 Parking: Street Parking Alderman: Carlos Ramirez - Rosa

#### Highlights:

- NEW retail re-development in gorgeous historic building in Logan Square. In the heart of the retail shopping district on Milwaukee Avenue. Neighboring tenants include: Gap Outle