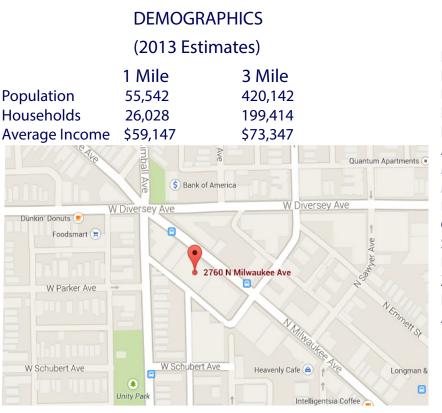

# 2760-74 N Milwaukee FOR LEASE 2,485 - 9,000 SF

Logan Square Retail - Gorgeous Historic Re-Development



1/2 Block to Logan Square Blue Line and the 6-Corner intersection of Diversey, Milwaukee and Kimball



Andrea Miller 312 513 8333 andrea@millerchicagorealestate.com

Logan Square

Chicago, IL 60647

## Property Highlights 2760-74 N Milwaukee



Price: \$20 / Sq Ft Listing Type: For Lease Property Type: Retail / Office / Restaurant Lease Type: NNN Extras: \$3-4 / Sq Ft ASF: 9,000 Min. Divisible: 2,485 Max Contiguous: 6,000 Building Size: 48,000 Ceiling Heights: 14' - 16' Stories: 2 Basement: Full, Unfinished (11' ceilings) Zoning: C1-3 Parking: Street Parking Alderman: Rey Colon

#### Highlights:

- NEW retail re-development in gorgeous historic building in Logan Square. In the heart of the retail shopping district on Milwaukee Avenue. Neighboring tenants include: Gap Outlet, Payless Shoe Source, Payless Kids, Bank of America, Foot Locker, Pay-Half, 1/2 block from the Spaulding entrance of the Logan Square Blue line stop

- Retail re-development on 1st floor of beautiful loft building. The 2nd floor was just converted to residen