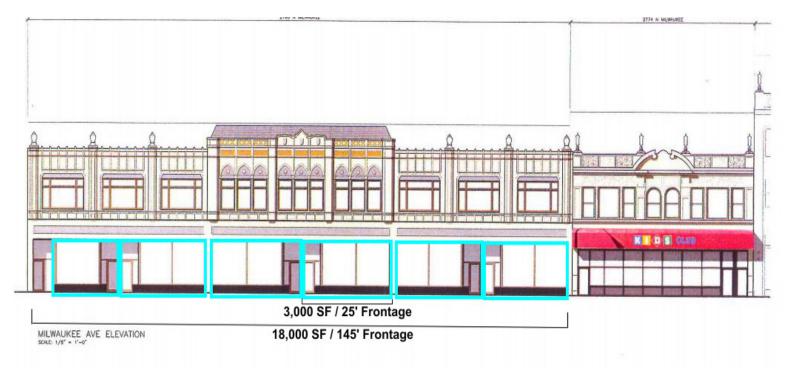

# 2760-74 N Milwaukee FOR LEASE 2,485 - 9,000 SF

Logan Square Retail - Gorgeous Historic Re-Development



1/2 Block to Logan Square Blue Line and the 6-Corner intersection of Diversey, Milwaukee and Kimball



Andrea Miller 312 513 8333 andrea@millerchicagorealestate.com

Logan Square

Chicago, IL 60647

## Property Highlights 2760-74 N Milwaukee



Price: \$20 / Sq Ft Listing Type: For Lease Property Type: Retail / Office / Restaurant Lease Type: NNN Extras: \$3-4 / Sq Ft ASF: 9,000 Min. Divisible: 2,485 Max Contiguous: 6,000 Building Size: 48,000 Ceiling Heights: 14' - 16' Stories: 2 Basement: Full, Unfinished (11' ceilings) Zoning: C1-3 Parking: Street Parking Alderman: Rey Colon

#### Highlights:

- NEW retail re-development in gorgeous historic building in Logan Square. In the heart of the retail shopping district on Milwaukee Avenue. Neighboring tenants include: Gap Outlet, Payless Sho