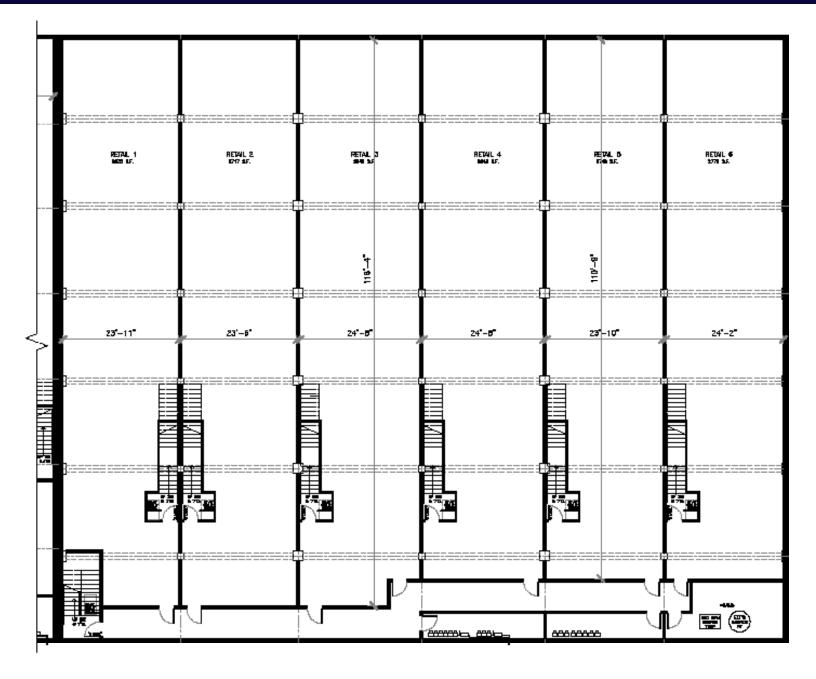

was just converted to residential apartments (1-3 bedroom units with average rent ~\$1,700 / month)
- -Ideal location for any retail, restaurant, bar, cafe, loft office or medical office user
- Black iron ductwork existing / available in some spaces
- High ceilings and retail storefront windows, vintage exterior and new interior
- Each 3,000 Sq Ft space will be delivered including: 7.5 tons of A/C, 1 ADA bathroom, 400 amp, 3-phase electrical panel, 4 walls (landlord to drywall and prime)
- Each space has a private, FULL unfinished basement with 11" ceilings! This is an excellent asset which adds either storage or usable retail / office space.
- Original historic ceiling / exposed ceiling



### Site Plan - First Floor 2760-74 N Milwaukee





### Site Plan - Basement 2760-74 N Milwaukee





#### Area Retail Map 2760-74 N Milwaukee

#### Logan Square Chicago, IL 60647