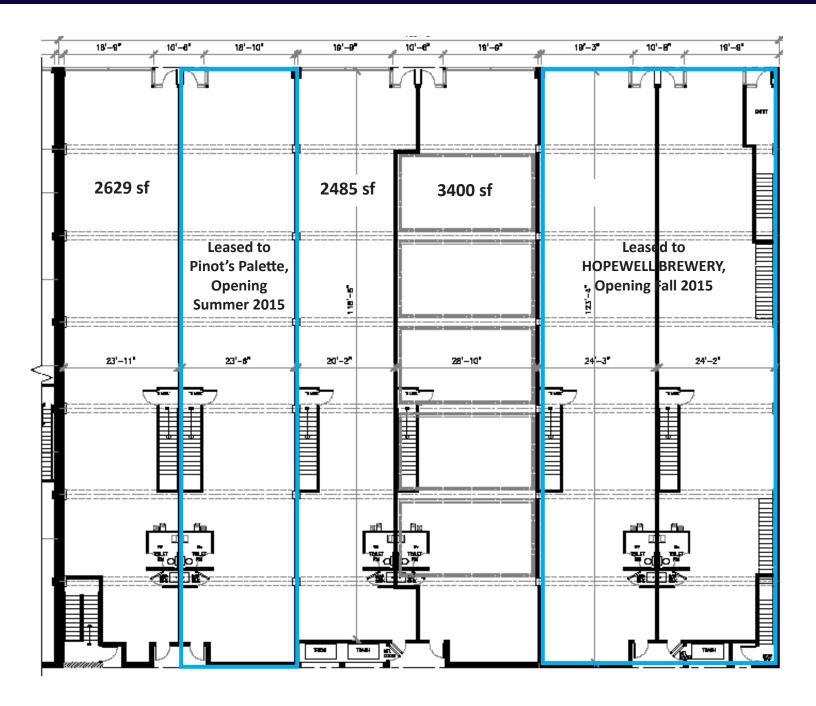

st floor of beautiful loft building. The 2nd floor was just converted to residential apartments (1-3 bedroom units with average rent ~\$1,700 / month)
- -Ideal location for any retail, restaurant, bar, cafe, loft office or medical office user
- Black iron ductwork existing / available in some spaces
- High ceilings and retail storefront windows, vintage exterior and new interior
- Each 3,000 Sq Ft space will be delivered including: 7.5 tons of A/C, 1 ADA bathroom, 400 amp, 3-phase electrical panel, 4 walls (landlord to drywall and prime)
- Each space has a private, FULL unfinished basement with 11" ceilings! This is an excellent asset which adds either storage or usable retail / office space.
- Original historic ceiling / exposed ceiling



### Site Plan - First Floor 2760-74 N Milwaukee





### Site Plan - Basement 2760-74 N Milwaukee





#### Area Retail Map 2760-74 N Milwaukee

#### Logan Square Chicago, IL 60647