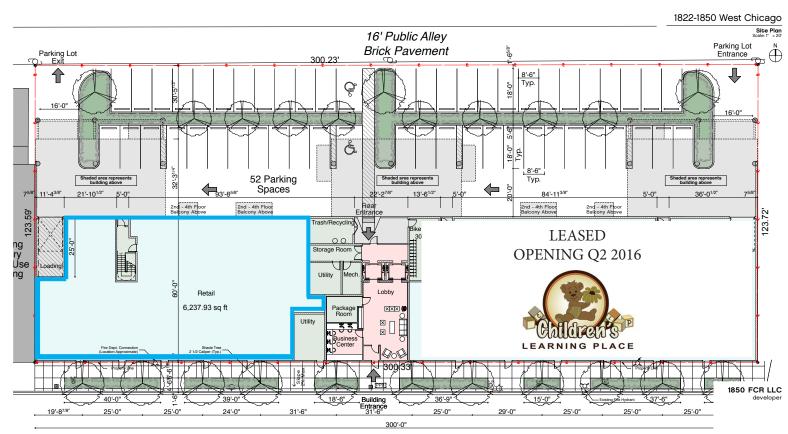

### Site Plan - First Floor East Ukrainian Village Chicago, IL 60622 1838 W Chicago Ave

W. CHICAGO AVE.

Site Plan

SCALE: 1" = 20'