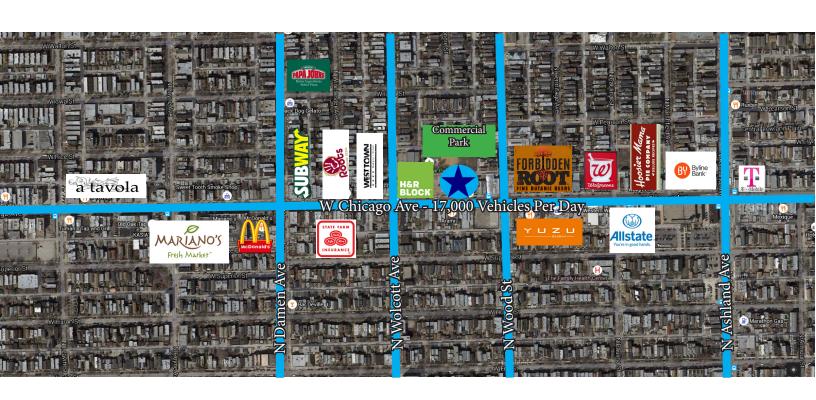

eaners, nail salon, cafe / coffee shop, juice bar, clothing / shoe store, pet related service, dental / medical, spa / hair / nails, retail or any resident amenity use
- Close to public transportation (Chicago Ave bus (0.1 miles), Damen bus (0.2 miles), Ashland bus (0.3 miles)
- Loading dock accessibility available
- Surface parking available
- Tenant improvement allowance may be available
- Vanilla box specs: Concrete slab floor; Storefront and door; Electrical, intake and exhaust provisions for HVAC unit; Electrical 200 amp / 2,000 Sq Ft; Rough plumbing for bathroom



### Site Plan - First Floor East Ukrainian Village Chicago, IL 60622 1838 W Chicago Ave



W. CHICAGO AVE.

Site Plan

SCALE: 1" = 20'



### Area Retail Map 1838 W Chicago Ave

# East Ukrainian Village Chicago, IL 60622