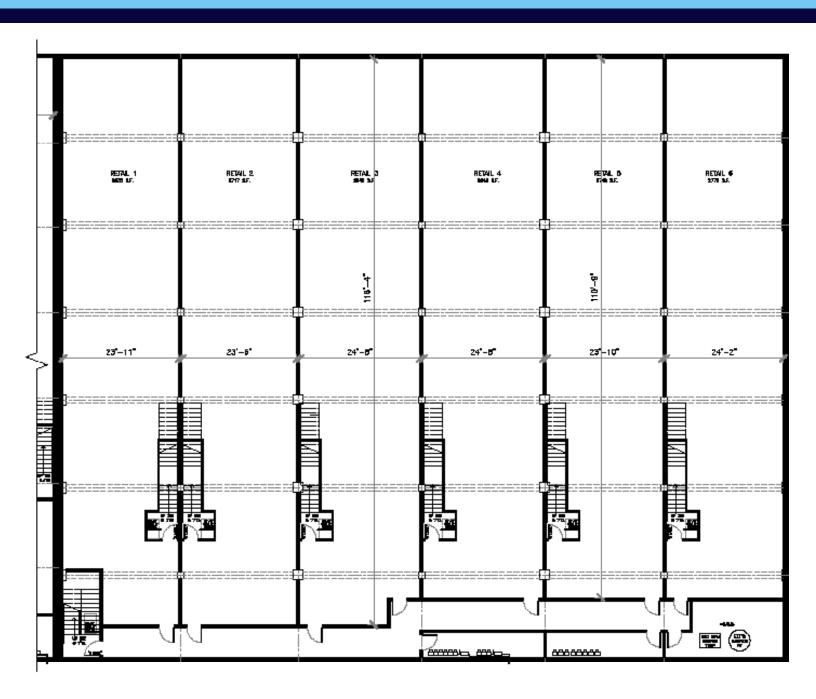

average rent ~\$1,700 / month)
- -Ideal location for any retail, restaurant, bar, cafe, loft office or medical office user
- Black iron ductwork existing / available in some spaces
- High ceilings and retail storefront windows, vintage exterior and new interior
- Each 3,000 Sq Ft space will be delivered including: 7.5 tons of A/C, 1 ADA bathroom, 400 amp, 3-phase electrical panel, 4 walls (landlord to drywall and prime)
- Each space has a private, FULL unfinished basement with 11" ceilings! This is an excellent asset which adds either storage or usable retail / office space.
- Original historic ceiling / exposed ceiling



# Site Plan - First Floor 2760-74 N Milwaukee

#### Logan Square Chicago, IL 60647





# Site Plan - Basement 2760-74 N Milwaukee

### Logan Square Chicago, IL 60647





# Area Retail Map 2760-74 N Milwaukee

# Logan Square Chicago, IL 60647