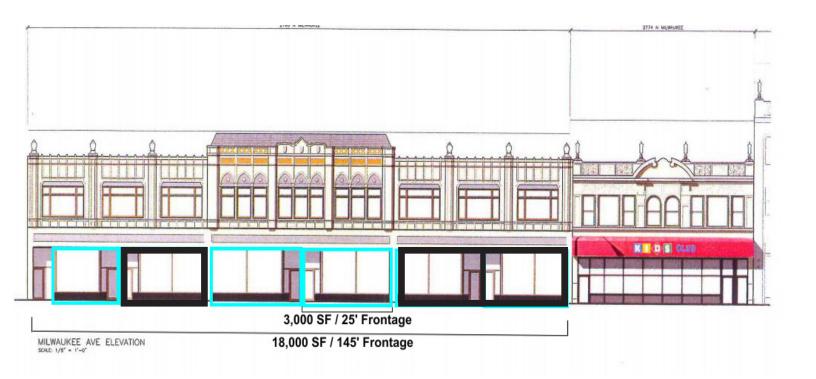

#### Highlights:

- NEW retail re-development in gorgeous historic building in Logan Square. In the heart of the retail shopping district on Milwaukee Avenue. Neighboring tenants include: Gap Outlet, Payless Shoe Source, Payless Kids, Bank of America, Foot Locker, Pay-Half, 1/2 block from the Spaulding entrance of the Logan Square Blue line stop
- Retail re-development on 1st floor of beautiful loft building. The 2nd floor was just converted to residential apartments (1-3 bedroom units with average rent ~\$1,700 / month)
- -Ideal location for any retail, restaurant, bar, cafe, loft office or medical office user
- Black iron ductwork existing / available in some spaces
- High ceilings and retail storefront windows, vintage exterior and new interior
- Each 3,000 Sq Ft space will be delivered including: 7.5 tons of A/C, 1 ADA bathroom, 400 amp, 3-phase electrical panel, 4 walls (landlord to drywall and prime)
- Each space has a private, FULL unfinished basement with 11" ceilings! This is an excellent asset which adds either storage or usable retail / office space.
- Original historic ceiling / exposed ceiling