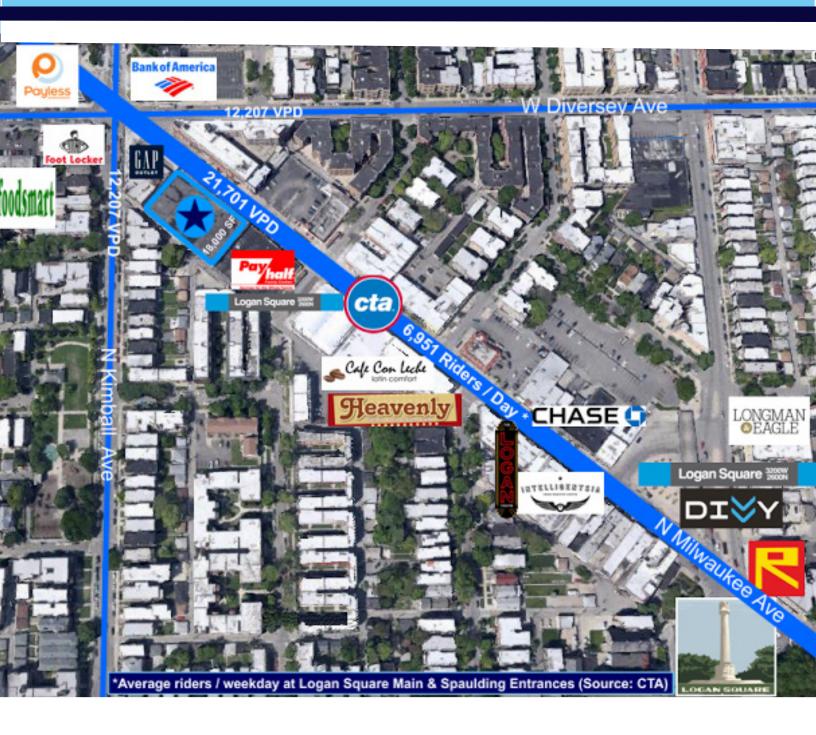

# Area Retail Map 2760-74 N Milwaukee

# Logan Square Chicago, IL 60647

#### Highlights:

- NEW retail re-development in gorgeous historic building in Logan Square. In the heart of the retail shopping district on Milwaukee Avenue. Neighboring tenants include: Gap Outlet, Payless Shoe Source, Payless Kids, Bank of America, Foot Locker, Pay-Half, 1/2 block from the Spaulding entrance of the Logan Square Blue line stop
- Retail re-development on 1st floor of beautiful loft building. The 2nd floor was just converted to residential apartments (1-3 bedroom units with average rent ~\$1,700 / month)
- -Ideal location for any retail, restaurant, bar, cafe, loft office or medical office user
- Black iron ductwork existing / available in some spaces
- High ceilings and retail storefront windows, vintage exterior and new interior
- Each 3,000 Sq Ft space will be delivered including: 7.5 tons of A/C, 1 ADA bathroom, 400 amp, 3-phase electrical panel, 4 walls (landlord to drywall and prime)
- Each space has a private, FULL unfinished basement with 11" ceilings! This is an excellent asset which adds either storage or usable retail / office space.
- Original historic ceiling / exposed ceiling