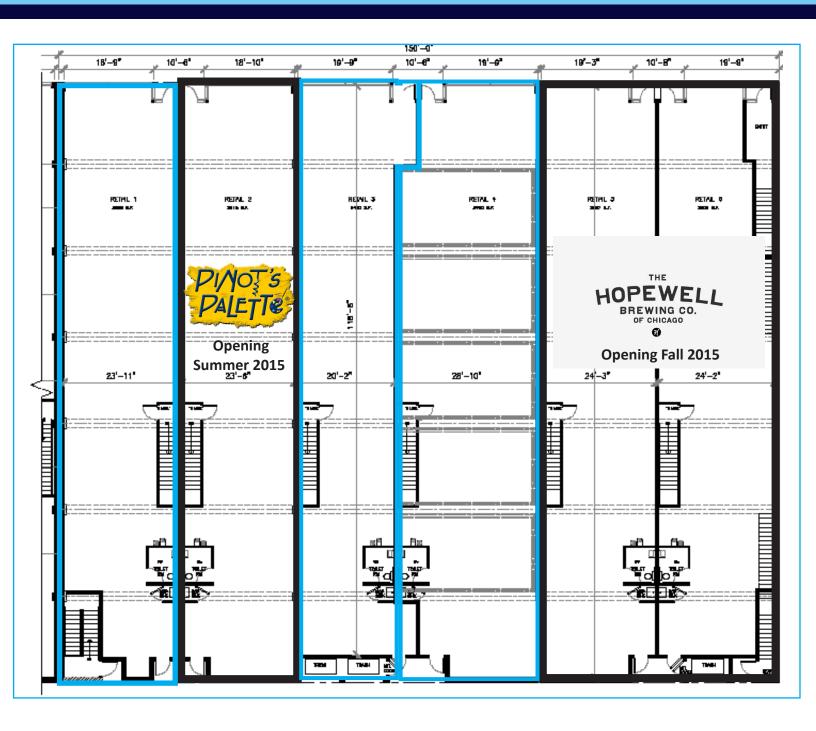

# Site Plan - First Floor 2760-74 N Milwaukee

#### Logan Square Chicago, IL 60647