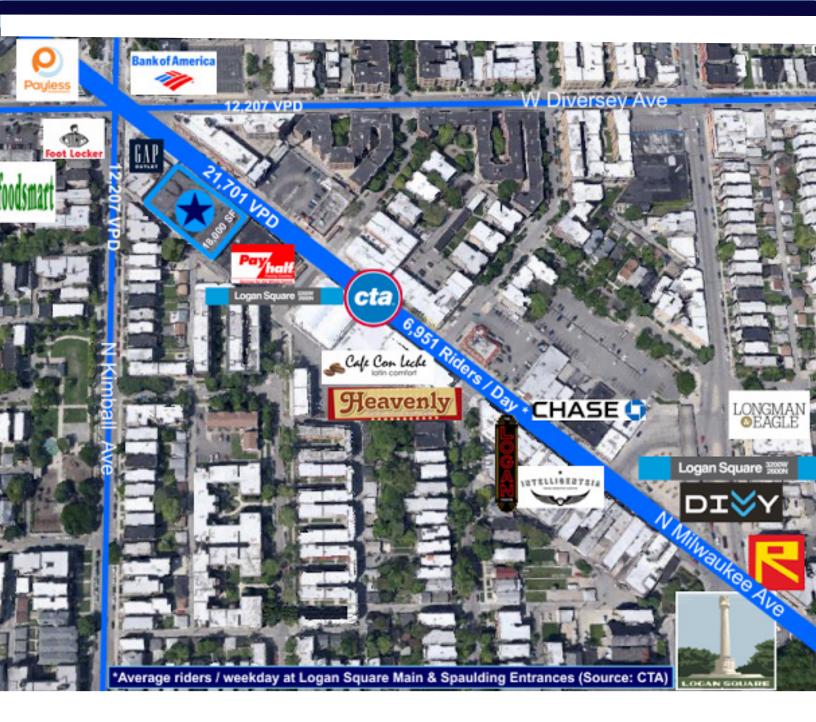

#### Highlights:

- NEW retail re-development in gorgeous historic building in Logan Square. In the heart of the retail shopping district on Milwaukee Avenue. Neighboring tenants include: Gap Outlet, Payless Shoe Source, Payless Kids, Bank of America, Foot Locker, Pay-Half, 1/2 block from the Spaulding entrance of the Logan Square Blue line stop

#### Area Retail Map 2760-74 N Milwaukee