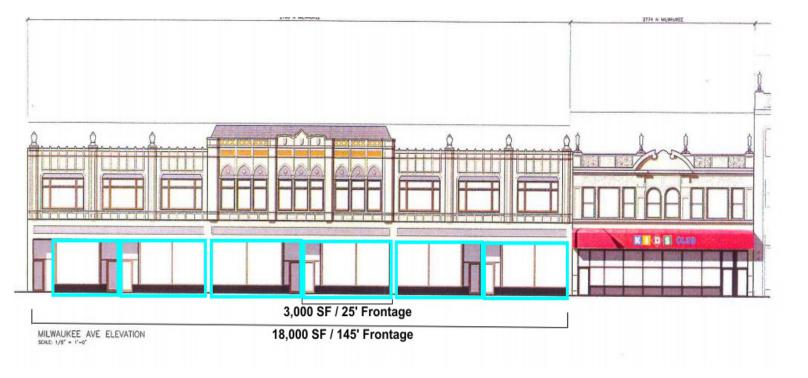

## Property Highlights 2760-74 N Milwaukee

Price: \$20 / Sq Ft Listing Type: For Lease Property Type: Retail / Office / Restaurant Lease Type: NNN Extras: \$3-4 / Sq Ft ASF: 9,000 Min. Divisible: 2,485 Max Contiguous: 6,000 Building Size: 48,000 Ceiling Heights: 14' - 16' Stories: 2 Basement: Full, Unfinished (11' ceilings) Zoning: C1-3 Parking: Street Parking Alderman: Rey Colon

#### Highlights:

- NEW retail re-development in gorgeous historic building in Logan Square. In the heart of the retail shopping district on Milwaukee Avenue. Neighboring tenants include: Gap Outlet, Payless Shoe Source, Payless Kids, Bank of America, Foot Locker, Pay-Half, 1/2 block from the Spaulding entrance of the Logan Square Blue line stop

- Retail re-development on 1st floor of beautiful loft building. The 2nd floor was just converted to residential apartments (1-3 bedroom units with average rent ~\$1,700 / month)
- -Ideal location for any retail, restaurant, bar, cafe, loft office or medical office user
- Black iron ductwork existing / available in some spaces
- High ceilings and retail storefront windows, vintage exterior and new interior
- Each 3,000 Sq Ft space will be delivered including: 7.5 tons of A/C, 1 ADA bathroom, 400 amp, 3-phase electrical panel, 4 walls (landlord to drywall and prime)
- Each space has a private, FULL unfinished basement with 11" ceilings! This is an excellent asset which adds either storage or usable retail / office space.
- Original historic ceiling / exposed ceiling