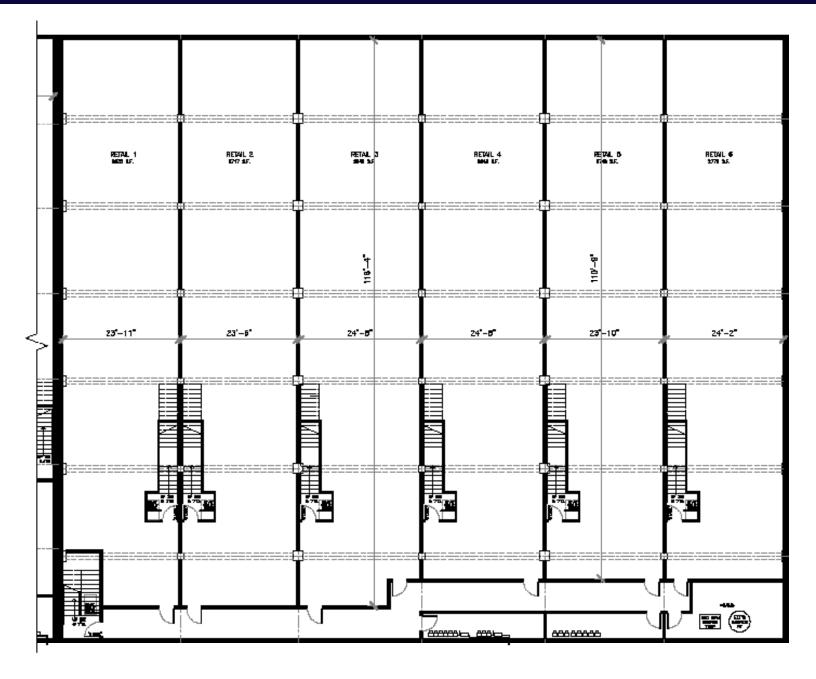

as just converted to residential apartments (1-3 bedroom units with average rent ~\$1,700 / month)
- -Ideal location for any retail, restaurant, bar, cafe, loft office or medical office user
- Black iron ductwork existing / available in some spaces
- High ceilings and retail storefront windows, vintage exterior and new interior
- Each 3,000 Sq Ft space will be delivered including: 7.5 tons of A/C, 1 ADA bathroom, 400 amp, 3-phase electrical panel, 4 walls (landlord to drywall and prime)
- Each space has a private, FULL unfinished basement with 11" ceilings! This is an excellent asset which adds either storage or usable retail / office space.
- Original historic ceiling / exposed ceiling



### Site Plan - First Floor 2760-74 N Milwaukee







### Site Plan - Basement 2760-74 N Milwaukee





#### Area Retail Map 2760-74 N Milwaukee

#### Logan Square Chicago, IL 60647