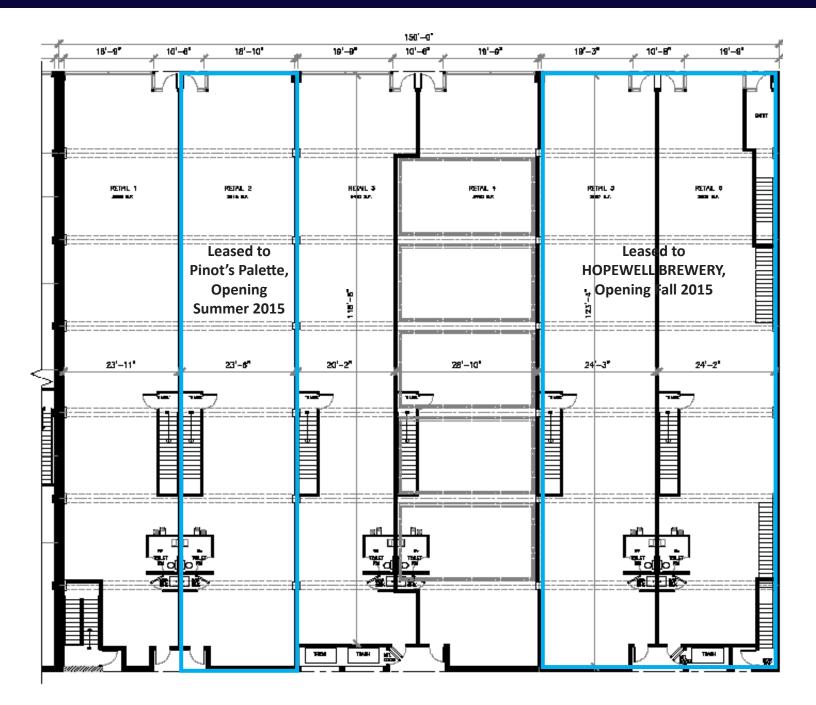

floor of beautiful loft building. The 2nd floor was just converted to residential apartments (1-3 bedroom units with average rent ~\$1,700 / month)
- -Ideal location for any retail, restaurant, bar, cafe, loft office or medical office user
- Black iron ductwork existing / available in some spaces
- High ceilings and retail storefront windows, vintage exterior and new interior
- Each 3,000 Sq Ft space will be delivered including: 7.5 tons of A/C, 1 ADA bathroom, 400 amp, 3-phase electrical panel, 4 walls (landlord to drywall and prime)
- Each space has a private, FULL unfinished basement with 11" ceilings! This is an excellent asset which adds either storage or usable retail / office space.
- Original historic ceiling / exposed ceiling



### Site Plan - First Floor 2760-74 N Milwaukee







### Site Plan - Basement 2760-74 N Milwaukee





#### Area Retail Map 2760-74 N Milwaukee

#### Logan Square Chicago, IL 60647