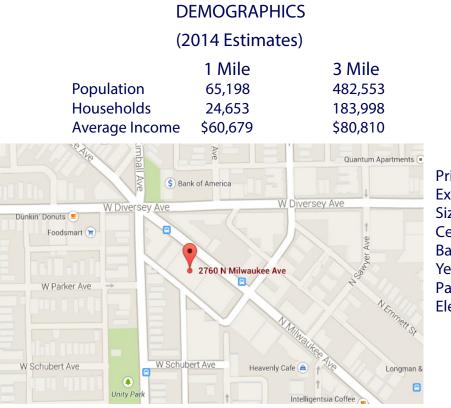

# Property Highlights 2489-2497 N Milwaukee Ave

Price: \$25 / Sq Ft Extras: \$4.50 / Sq Ft Size: 860 Sq Ft & 1,000 Sq Ft Ceiling Heights: 15' Basement: None Year Built: 2016 Parking: Street Parking Electrical Service: 200 Amp