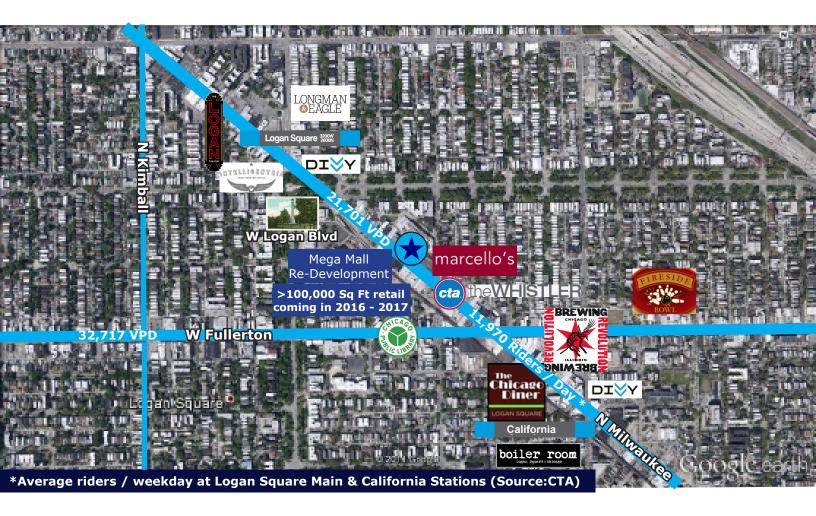

# Site Plan 2489-2497 N Milwaukee Ave

#### HIGHLIGHTS

- New construction spaces with large storefront windows and 15-foot ceilings

- Excellent location on Milwaukee Avenue in Logan Square, directly across from new Logan's Crossing development (Mega Mall redevelopment) opening in 2017
- 200 Amp, 3-phase electrical
- 4 tons A/C
- 1 garage parking space or storage space may be available at an additional cost
- Easily accessible to public transportation, located on CTA #56 Milwaukee bus route, just 0.2 miles to #74
  Fullerton bus stop, 0.3 miles to Blue line California station, 0.5 miles to Blue line Logan Square station and 0.3
  miles from Divvy Bike California & Milwaukee station