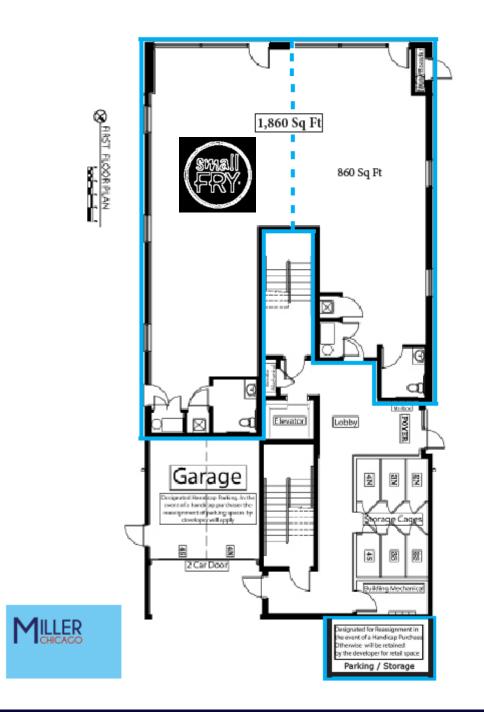

ement: None Year Built: 2016 Parking: Street Parking Electrical Service: 200 Amp

#### HIGHLIGHTS

- New construction spaces with large storefront windows and 15-foot ceilings

- Excellent location on Milwaukee Avenue in Logan Square, directly across from new Logan's Crossing development (Mega Mall redevelopment) opening in 2017
- 200 Amp, 3-phase electrical
- 4 tons A/C
- 1 garage parking space or storage space may be available at an additional cost
- Easily accessible to public transportation, located on CTA #56 Milwaukee bus route, just 0.2 miles to #74
  Fullerton bus stop, 0.3 miles to Blue line California station, 0.5 miles to Blue line Logan Square station and 0.3
  miles from Divvy Bike California & Milwaukee station



# Floor Plan 2489-2497 N Milwaukee Ave

2489 N Milwaukee Ave











# Site Plan 2489-2497 N Milwaukee Ave