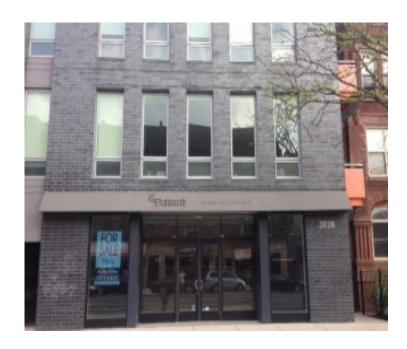

## 2028 W Division

## Wicker Park

Chicago, IL 60622

FOR SALE 1,237 SF

Wicker Park Commercial Retail Condo

Commercial Condo with Division Street Frontage in Heart of Wicker Park

Price: \$525,000 Listing Type: For Sale Property Type: Retail Taxes: \$10,242 (2013) ASF: 1,237 Sq Ft Zoning: B3-2

Parking: Street Parking Alderman: Moreno

### Highlights:

- ⇒ Commercial condo with large floor to ceiling windows
- ⇒ 2011 construction by award-winning "Ranquist Development Group"
- ⇒ 1 ADA bathroom
- ⇒ Incredible visibility with ~40 feet of frontage on Division Street
- ⇒ High foot traffic in one of Chicago's most popular neighborhoods
- ⇒ Near public transportation & within blocks of the heart of Wicker Park / Bucktown
- ⇒ Nearby commercial retail includes: Fatpour Tap Works, Dunkin Donuts, Super Cuts, Jimmy John's Gourmet Sandwiches, Doggy Style Pet Shop, Nando Milano Trattoria, Takito Kitchen