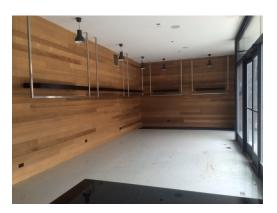

# Property Highlights 2028 W Division

### Highlights:

- ⇒ Commercial condo with large floor to ceiling windows
- ⇒ 2011 construction by award-winning "Ranquist Development Group"
- ⇒ 1 ADA bathroom
- ⇒ Incredible visibility with ~40 feet of frontage on Division Street
- ⇒ High foot traffic in one of Chicago's most popular neighborhoods
- ⇒ Near public transportation & within blocks of the heart of Wicker Park / Bucktown
- ⇒ Nearby commercial retail includes: Fatpour Tap Works, Dunkin Donuts, Super Cuts, Jimmy John's Gourmet Sandwiches, Doggy Style Pet Shop, Nando Milano Trattoria, Takito Kitchen