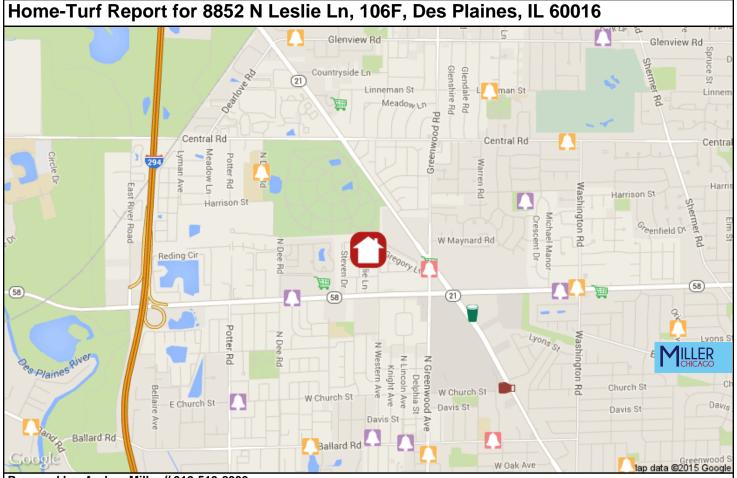

## **High School District:**

Maine Township High School District 207

# **Grade School District:**

East Maine School District 63

### Nearest Public High School(s):

Maine East High School, 2601 Dempster St, 1.4mi S Maine South High School, 1111 South Dee Rd, 2.1mi S

#### Nearest Private High Schools:

Joseph Academy, 1101 Gregory St, 0.3mi E Northridge Preparatory School, 8320 W Ballard Rd, 1.2mi SE

Notre Dame High School College Prep, 7655 W Dempster St, 2.0mi SF

## Nearest Public Elementary School(s):

Apollo Elementary School, 10100 Dee Rd, 0.7mi NW Stevenson School, 9000 Capitol Dr, 1.0mi S

## Nearest Public Middle School(s):

Gemini Junior High School, 8955 North Greenwood Ave, 1.1mi S

Springman Middle School, 2701 Central Rd, 1.1mi NE

# **Nearest Private Elementary Schools:**

Kiddie Garden Day Care Center, 9130 W Golf Rd, 0.5mi SW

Niles Korean School, 8257 W Harrison St, 0.8mi E

#### **Nearest Public Library:**

Glenview Public Library, 1930 Glenview Road, 2.3mi NE

# Nearest Hospital:

Advocate Lutheran Gen Hosp, 1775 Dempster Street, 1.3mi S

# **Nearest Major Grocery Stores:**

Meijer, 9000 W. Golf Rd., 0.3mi SW Jewel-Osco, 7900 Milwaukee Avenue, 0.3mi E Aldi, 7905 Golf Road, 1.2mi E

### Nearest Movie Theaters:

Pickwick Theatre, 5 S Prospect Ave # 1, 3.4mi S Amc Loews Garden West 1-6, 4999 Old Orchard Ctr # N47, 4.9mi E

# Nearest Major Health Clubs:

Xsport Fitness & Tan, 9210 N Milwaukee Ave, 1.0mi SE Curves, 9725 Milwaukee Ave, 1.7mi NE

### Nearest Starbucks:

9483 N. Milwaukee Ave., 0.6mi SE

# Nearest CTA Station:

Dempster-Skokie, Yellow Line, 5.0mi E

Nearest Metra Des Plaines, 2.4mi SW

🗑 Starbucks

🖿 Health Club

m Dog Park

🏣 Major Grocery

ill Library