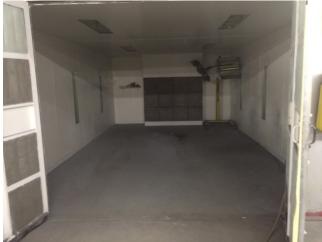

#### Highlights:

- Bowtruss warehouse approx 9,000 Sq Ft currently being used as an auto body shop.
- Front and rear overhead doors: front door is 9' wide x 11' high
- Separate paint room / spray booth, 3 air purifiers, frame machine, 2 car lifts, trench drains
- 3 exhaust fans, jacks, chains, and compressor
- Office space with restroom and waiting room area for customers ~1,000 Sq Ft
- Desks, cabinets and shelving in storage room are all included
- Storage Room approx. 300 Sq Ft
- Basement, for mechanicals of the building, approx. 1,000 Sq Ft
- Property INCLUDES the BUSINESS and ALL EQUIPMENT
- All brick building
- Property includes a 1,400 Sq ft 2nd floor apartment that is currently leased for \$1,000 / month for 5 years, but tenant could be vacated upon a sale
- Auto body shop has approx 17' ceilings
- Great location on high traffic Pulaski,0.5 mile to Blue line, near highway
- Excellent signage and visibility on Pulaski between Milwaukee Ave and Addison in Avondale at border of Old Irving Park.