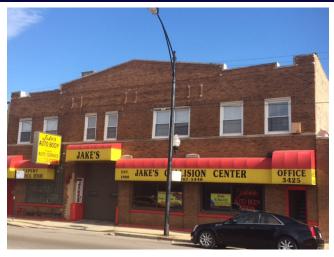

## 3425 N Pulaski

### Avondale Chicago, IL 60641

# FOR LEASE 10,000 SF

## Auto Repair Shop For Lease With Equipment

Price: \$7,500 / Month
Property Type: Warehouse /
Repair Shop
Lease Type: Modified Gross
Zoning: C1-1
Alderman: Reboyras

#### Highlights:

- Bowtruss warehouse approx 9,000 Sq Ft currently being used as an auto body shop.
- Front and rear overhead doors: front door is 9' wide x 11' high
- Separate paint room / spray booth, 3 air purifiers, frame machine, 2 car lifts, trench drains
- 3 exhaust fans, jacks, chains, and compressor
- Office space with restroom and waiting room area for customers ~1,000 Sq Ft
- Desks, cabinets and shelving in storage room are all included
- Storage Room approx. 300 Sq Ft
- Basement, for mechanicals of the building, approx. 1,000 Sq Ft
- Property INCLUDES the BUSINESS and ALL EQUIPMENT
- All brick building
- Property includes a 1,400 Sq ft 2nd floor apartment that is currently leased for \$1,000 / month for 5 years, but tenant could be vacated upon a sale
- Auto body shop has approx 17' ceilings
- Great location on high traffic Pulaski,0.5 mile to Blue line, near highway
- Excellent signage and visibility on Pulaski between Milwaukee Ave and Addison in Avondale at border of Old Irving Park.