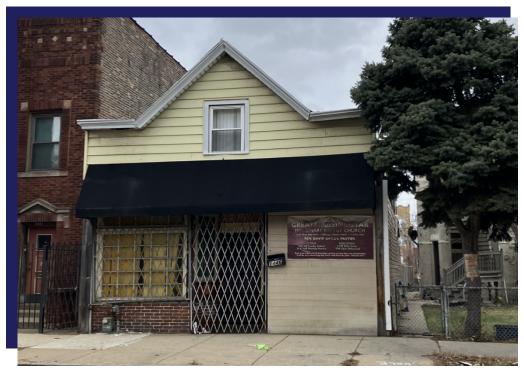

## **HIGHLIGHTS**

- Mixed use building for sale on 3,150 Sq Ft lot in North Lawndale
- Property needs complete rehab and is priced to move
- Property being sold as-is, 100% tax prorations, no survey provided
- CCLBA owned property please review application steps (cookcountylandbank.org) prior to inquiring