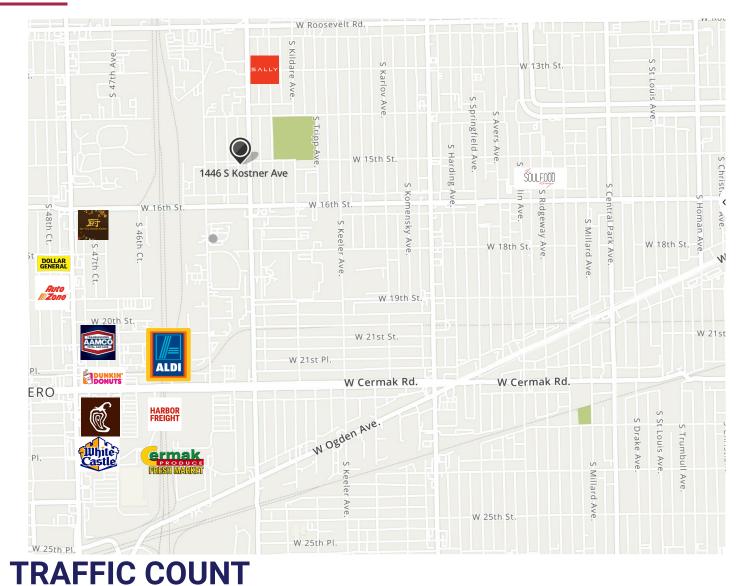

TRANSIT

0.2 miles from CTA #18 16th / 18th Bus Route, 0.4 miles to #12 Roosevelt Bus Route

0.5 miles to CTA Pink Line, 0.9 miles to CTA Blue Line

1.3 miles to Burlingon Northern Cicero station

Andrea Miller 312.513.8333 andrea@millerchicagorealestate.com