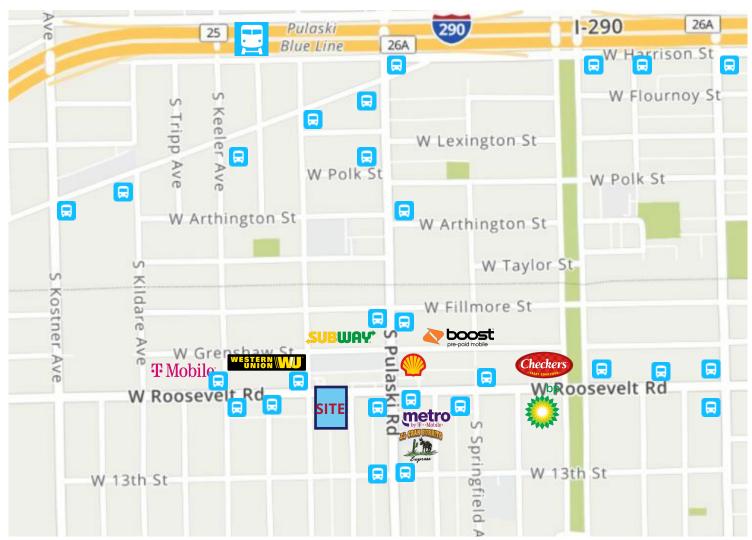

.513.8333

#### andrea@millerchicagorealestate.com

## FOR SALE

# NORTH LAWNDALE VACANT LAND

4015 W Roosevelt Road Chicago, IL 60624 **Property Type: Land** 

Lot Size: 25,236 Sq Ft

PIN: 16-22-207-001-0000

Taxes \$3,257.28 (2021)

Zoning: B3-2 Alderman: Scott Jr



#### **HIGHLIGHTS**

- 25,236 Sq Ft vacant land located at the corner of Roosevelt and Komensky
- Situated on a high-visibility corner with over 16,600 vehicles per day
- Property being sold as is, with 100% tax prorations
- CCLBA owned property please review application steps (cookcountylandbank.org)
  prior to inquiring

#### **TRANSIT**











### **DEMOGRAPHICS**



**Population** 

1 Mile 38,604



1 Mile 12,002



Avg Household Income 1 Mile \$41,149



Consumer Spending (000s) 1 Mile \$225,635

#### **AREA MAP**



**TRAFFIC COUNT**