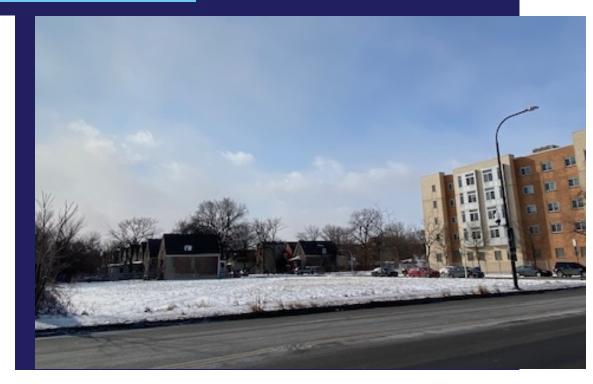

# NORTH LAWNDALE VACANT LAND

4015 W Roosevelt Road Chicago, IL 60624 **Property Type: Land** 

Lot Size: 25,236 Sq Ft

PIN: 16-22-207-001-0000

Taxes \$3,257.28 (2021)

Zoning: B3-2 Alderman: Scott Jr

#### **HIGHLIGHTS**

- 25,236 Sq Ft vacant land located at the corner of Roosevelt and Komensky
- Situated on a high-visibility corner with over 16,600 vehicles per day
- Property being sold as is, with 100% tax prorations
- CCLBA owned property please review application steps (cookcountylandbank.org)
  prior to inquiring