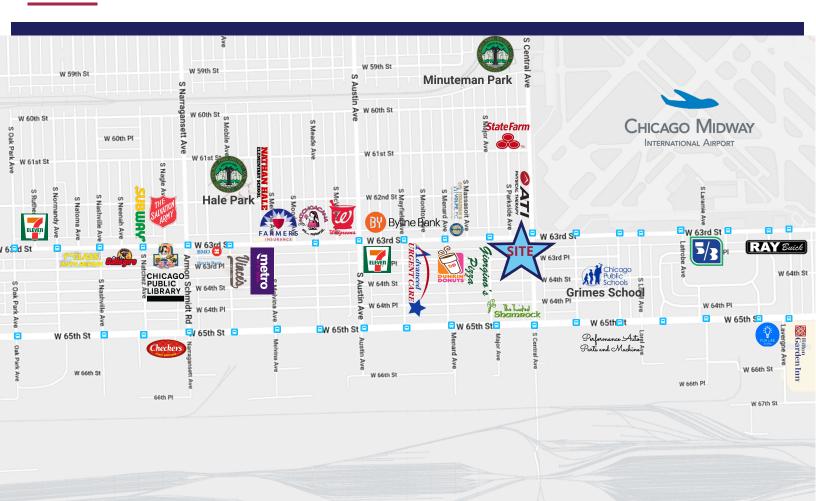

retail space with 1 parking space included on 63rd Street near Central Avenue
- Situated on bustling retail street within one block of a number of national and independent tenants
- With close proximity to both the airport and I-55, ideal location for storage / distribution facility for shipping company or office for frequent travelers
- Flexible C-1 zoning allows for a variety of businesses including animal-related services, art studio, office, retail, or storage use





Located on CTA #63
Bus Route



0.4 miles to CTA #55A bus route



1.8 miles to Midway International Airport



andrea@millerchicagorealestate.com

## **DEMOGRAPHICS**



**Population** 

1 Mile 15,650



1 Mile 5,517



Avg Household Income 1 Mile \$72,976



Consumer Spending (000s) 1 Mile \$132,761

### **AREA MAP**