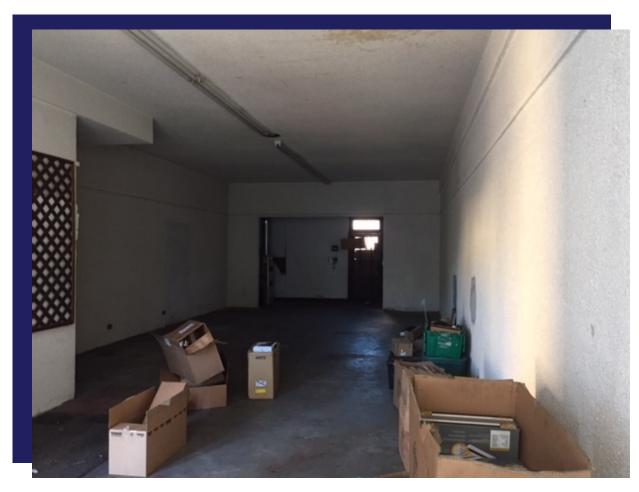

# FOR LEASE MIDWAY AREA RETAIL SPACE

5633 W 63rd Street Chicago, IL 60638

# **HIGHLIGHTS**

Property Type: Retail Lease Type: Gross

Size: 1,100 Sq Ft

Zoning: C1-1

Parking Space: 1

Alderman: Quinn

andrea@millerchicagorealestate.com

### **SNAPSHOT**

- 1,100 Sq Ft commercial retail space with 1 parking space included on 63rd Street near Central Avenue
- Situated on bustling retail street within one block of a number of national and independent tenants
- With close proximity to both the airport and I-55, ideal location for storage / distribution facility for shipping company or office for frequent travelers
- Flexible C-1 zoning allows for a variety of businesses including animal-related services, art studio, office, retail, or storage use