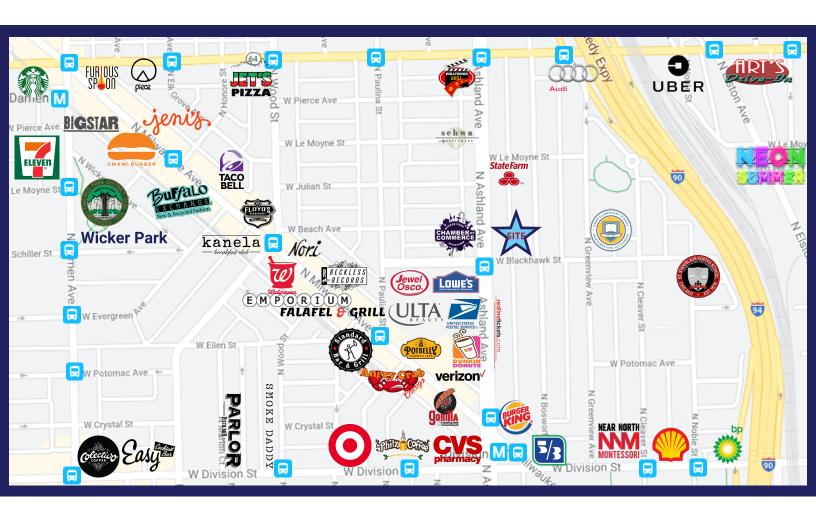

### **AREA MAP**

#### **SNAPSHOT**

- 1,400 Sq Ft retail space available in the heart of Wicker Park on busy Ashland Avenue
- Space features open floor plan, large storefront windows providing ample natural light, a bathroom, and a shower
- High-visibility location with over 36,424 vehicles per day and a Walk Score of 97
- Neighboring retail tenants include Lowe's Home Improvement, Jewel-Osco,
  Carnicerias Guanajuato, Mott St, Nomobo Hair Salon, Caspian Kabab Fine Persian
  Cuisine, Dunkin' Donuts, Ulta Beauty, United States Postal Service, and much more