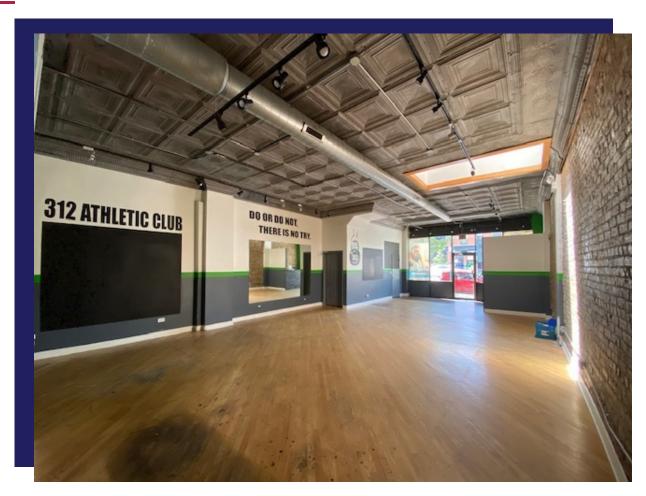

#### **SNAPSHOT**

- 1,400 Sq Ft retail space available in the heart of Wicker Park on busy Ashland Avenue
- Space features open floor plan, large storefront windows providing ample natural light, a bathroom, and a shower
- High-visibility location with over 36,424 vehicles per day and a Walk Score of 97
- Neighboring retail tenants include Lowe's Home Improvement, Jewel-Osco,
  Carnicerias Guanajuato, Mott St, Nomobo Hair Salon, Caspian Kabab Fine Persian
  Cuisine, Dunkin' Donuts, Ulta Beauty, United States Postal Service, and much more