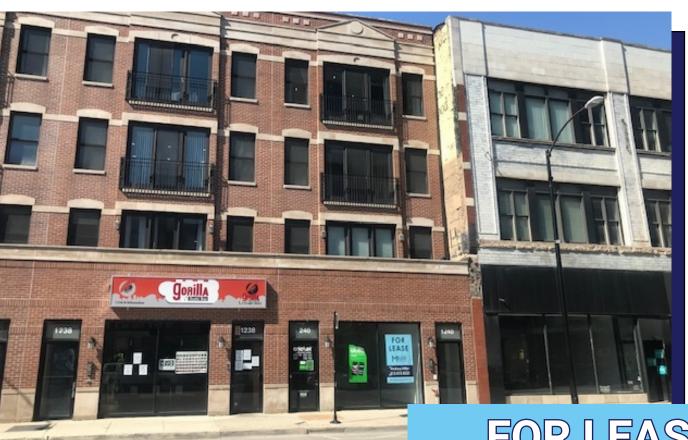

# PRIME WICKER PARK RETAIL / OFFICE

1240 N Milwaukee Avenue Chicago, IL 60622

#### **SNAPSHOT**

- 1,254 Sq Ft retail / office space available in the heart of Wicker Park
- Space features large storefront windows and an open floor plan, with one bathroom & one mechanical room
- High visibility location with over 10,496 vehicles per day & a Walk Score of 98
- Situated in a dense retail corridor with heavy foot traffic with Target,
   Verizon, Dunkin' Donuts, CVS & Jewel-Osco within 2 blocks
- Conveniently located minutes to downtown, just 0.3 miles from I-90/I-94
   Kennedy Expressway