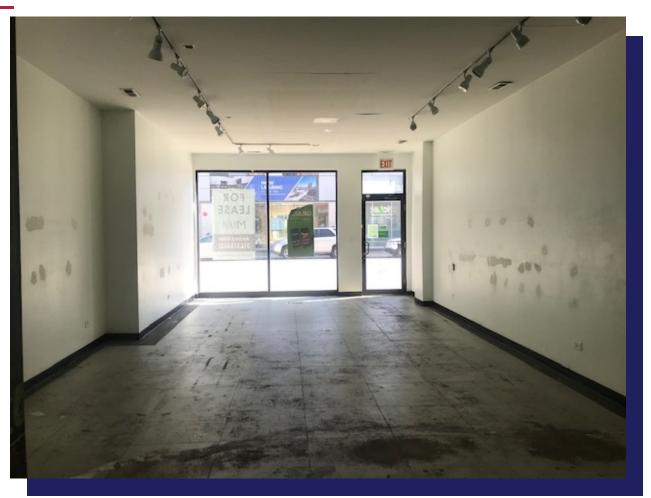

#### **SNAPSHOT**

- 1,254 Sq Ft retail / office space available in the heart of Wicker Park
- Space features large storefront windows and an open floor plan, with one bathroom & one mechanical room
- High visibility location with over 10,496 vehicles per day & a Walk Score of 98
- Situated in a dense retail corridor with heavy foot traffic with Target,
   Verizon, Dunkin' Donuts, CVS & Jewel-Osco within 2 blocks
- Conveniently located minutes to downtown, just 0.3 miles from I-90/I-94
   Kennedy Expressway