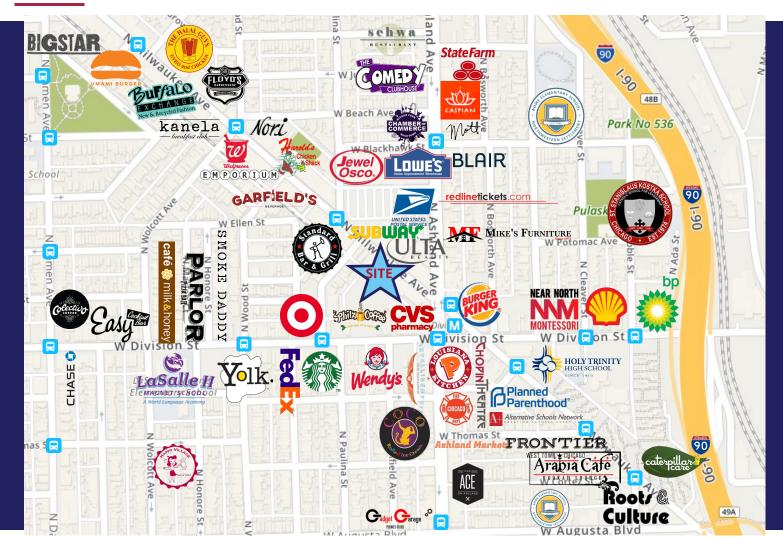

tail / office space available in the heart of Wicker Park
- Space features large storefront windows and an open floor plan, with one bathroom & one mechanical room
- High visibility location with over 10,496 vehicles per day & a Walk Score of 98
- Situated in a dense retail corridor with heavy foot traffic with Target,
   Verizon, Dunkin' Donuts, CVS & Jewel-Osco within 2 blocks
- Conveniently located minutes to downtown, just 0.3 miles from I-90/I-94
   Kennedy Expressway

**TRANSIT** 



**Division Blue Line** 

station

#0.4

On CTA #56 Milwaukee bus route Steps to #9 Ashland & #70 Division bus routes



### **DEMOGRAPHICS**



Population
1 Mile 51,652



Households 1 Mile 24,584



Avg Household Income 1 Mile \$127,757



Consumer Spending (\$000s) 1 Mile \$695,292

#### **AREA MAP**



TRAFFIC COUNT



## **SITE PLAN**