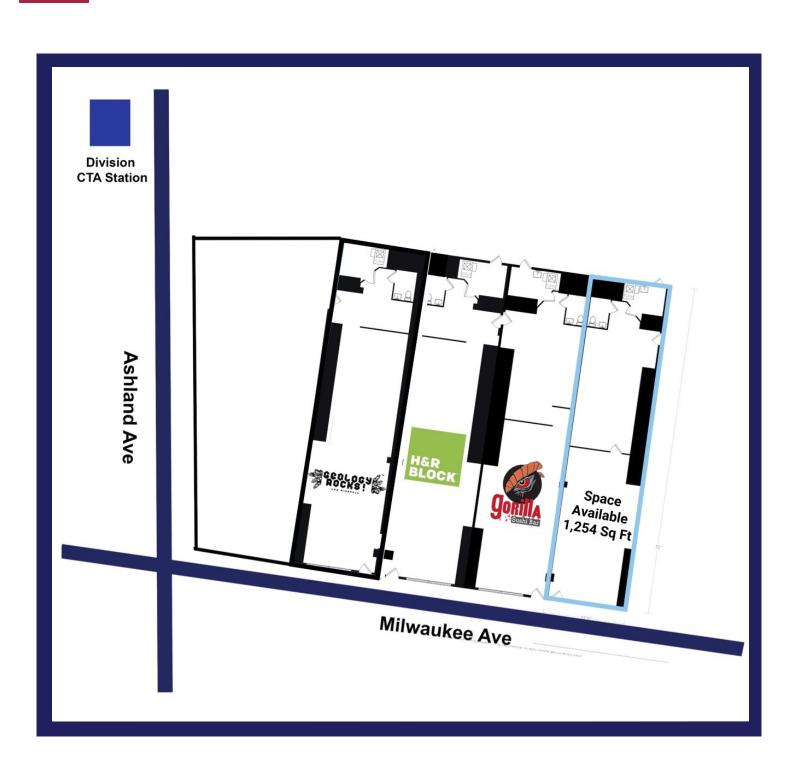

heart of Wicker Park
- Space features large storefront windows and an open floor plan, with one bathroom & one mechanical room
- High visibility location with over 10,496 vehicles per day & a Walk Score of 98
- Situated in a dense retail corridor with heavy foot traffic with Target,
   Verizon, Dunkin' Donuts, CVS & Jewel-Osco within 2 blocks
- Conveniently located minutes to downtown, just 0.3 miles from I-90/I-94
   Kennedy Expressway

**TRANSIT** 



**Division Blue Line** 

station

#0.4

On CTA #56 Milwaukee bus route Steps to #9 Ashland & #70 Division bus routes



### **DEMOGRAPHICS**



Population
1 Mile 51,652



Households 1 Mile 24,584



Avg Household Income 1 Mile \$127,757



Consumer Spending (\$000s) 1 Mile \$695,292

#### **AREA MAP**



TRAFFIC COUNT



## **SITE PLAN**