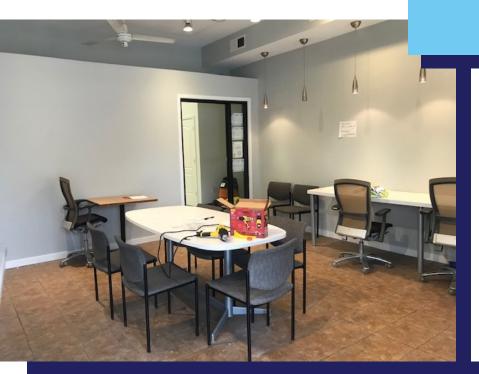

# <u>HIGHLIGHTS</u>

| Property Type: | Retail      |
|----------------|-------------|
| Lease Type:    | NNN         |
| Size:          | 1,094 Sq Ft |
| Zoning:        | PD-896      |
| Alderman:      | Ervin       |

# **SNAPSHOT**

- 1,094 Sq Ft retail space for lease on the ground floor of a 3-story building
- Former restaurant located in a string of retail storefronts with a residential built-in customer base
- Neighboring retail tenants include Athletico, Eggsperience, Papa John's Pizza, Edible Arrangements, Jimmy Johns, Chase Bank, Starbucks, Subway, Al's italian Beef, 7-Eleven, and State Farm
- High-visibility location with 19,888 vehicles per day and a Walk Score of 89