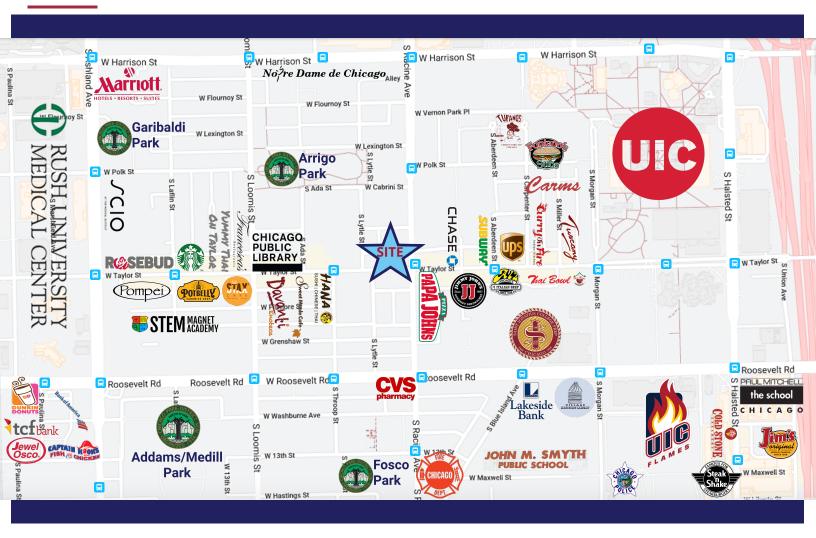

# **SNAPSHOT**

- 1,094 Sq Ft retail space for lease on the ground floor of a 3-story building
- Former restaurant located in a string of retail storefronts with a residential built-in customer base
- Neighboring retail tenants include Athletico, Eggsperience, Papa John's Pizza, Edible Arrangements, Jimmy Johns, Chase Bank, Starbucks, Subway, Al's italian Beef, 7-Eleven, and State Farm
- High-visibility location with 19,888 vehicles per day and a Walk Score of 89

Steps to CTA #44 Racine & #157 Taylor bus routes

0.5 miles to CTA Racine Blue Line Station

0.7 miles to I-90 / I-94

Andrea Miller 312.513.8333 andrea@millerchicagorealestate.com

## **DEMOGRAPHICS**

**TRAFFIC COUNT** 

W Taylor St 19,808