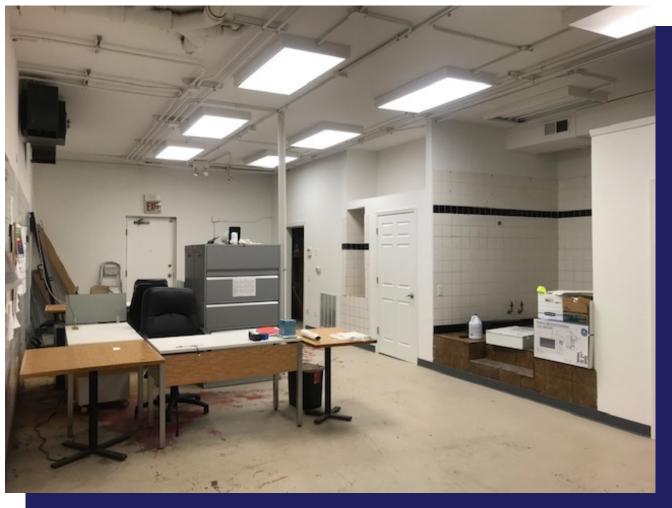

# <u>HIGHLIGHTS</u>

| Property Type: | Retail      |
|----------------|-------------|
| Lease Type:    | NNN         |
| Size:          | 1,094 Sq Ft |
| Zoning:        | PD-896      |
| Alderman:      | Ervin       |

# **SNAPSHOT**

- 1,094 Sq Ft retail space for lease on the ground floor of a 3-story building
- Former restaurant located in a string of retail storefronts with a residential built-in customer base
- Neighboring retail tenants include Athletico, Eggsperience, Papa John's Pizza, Edible Arrangements, Jimmy Johns, Chase Bank, Starbucks, Subway, Al's italian Beef, 7-Eleven, and State Farm
- High-visibility location with 19,888 vehicles per day and a Walk Score of 89