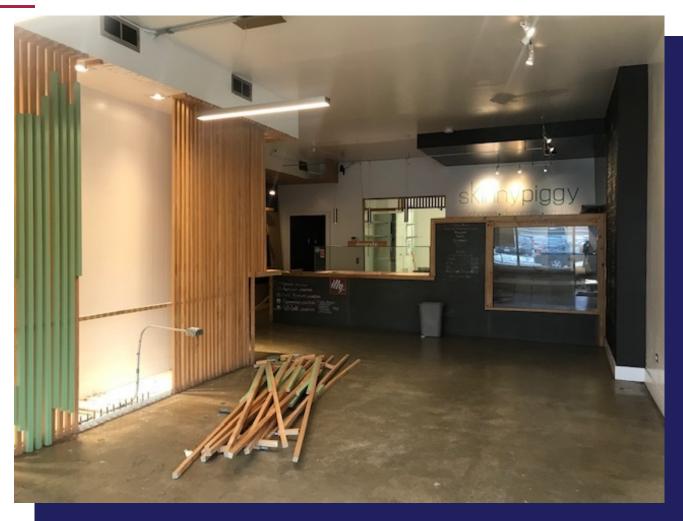

#### **SNAPSHOT**

- 1,094 Sq Ft retail space for lease on the ground floor of a 3-story building
- Former bakery and commercial kitchen with hood, located in a string of retail storefronts with a residential built-in customer base
- Neighboring retail tenants include Athletico, Eggsperience, Papa John's Pizza, Edible Arrangements, Jimmy Johns, Chase Bank, Starbucks, Subway, Al's italian Beef, 7-Eleven, and State Farm
- High-visibility location with 19,888 vehicles per day and a Walk Score of 89