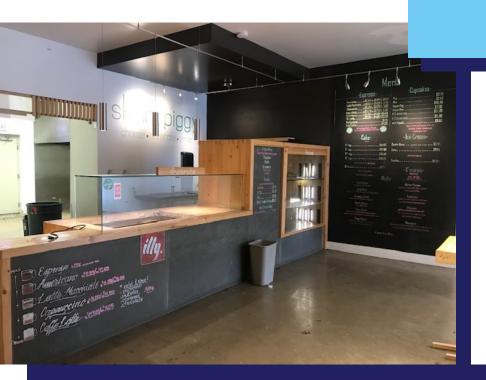

#### **SNAPSHOT**

- 1,094 Sq Ft retail space for lease on the ground floor of a 3-story building
- Former bakery and commercial kitchen with hood, located in a string of retail storefronts with a residential built-in customer base
- Neighboring retail tenants include Athletico, Eggsperience, Papa John's Pizza, Edible Arrangements, Jimmy Johns, Chase Bank, Starbucks, Subway, Al's italian Beef, 7-Eleven, and State Farm
- High-visibility location with 19,888 vehicles per day and a Walk Score of 89