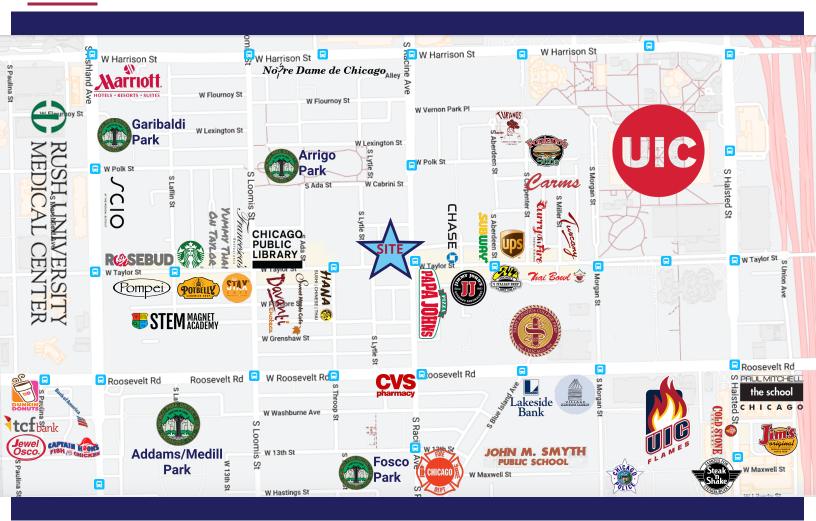

Ft Size:

**Zoning: PD-896** 

Alderman: **Ervin** 





andrea@millerchicagorealestate.com

#### **SNAPSHOT**



- 1,094 Sq Ft retail space for lease on the ground floor of a 3-story building
- Former bakery and commercial kitchen with hood, located in a string of retail storefronts with a residential built-in customer base
- Neighboring retail tenants include Athletico, Eggsperience, Papa John's Pizza, Edible Arrangements, Jimmy Johns, Chase Bank, Starbucks, Subway, Al's italian Beef, 7-Eleven, and State Farm
- High-visibility location with 19,888 vehicles per day and a Walk Score of 89

## **TRANSIT**











## **DEMOGRAPHICS**



Population Hous

1 Mile 47,646



1 Mile 21,607



Avg Household Income 1 Mile \$111,695



Consumer Spending (000s) 1 Mile \$560,473

### **AREA MAP**



TRAFFIC COUNT