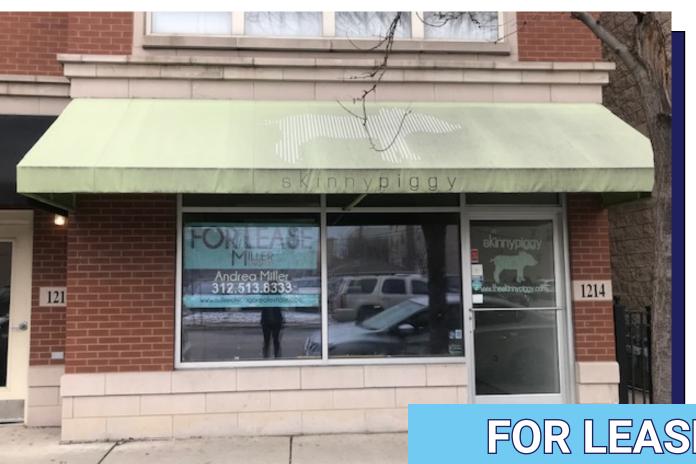

# FOR LEASE

UNIVERSITY VILLAGE / LITTLE ITALY PRIME RETAIL

**1214 W Taylor Street** Chicago, IL 60607

#### **SNAPSHOT**

- 1,094 Sq Ft retail space for lease on the ground floor of a 3-story building
- Former bakery and commercial kitchen with hood, located in a string of retail storefronts with a residential built-in customer base
- Neighboring retail tenants include Athletico, Eggsperience, Papa John's Pizza, Edible Arrangements, Jimmy Johns, Chase Bank, Starbucks, Subway, Al's italian Beef, 7-Eleven, and State Farm
- High-visibility location with 19,888 vehicles per day and a Walk Score of 89