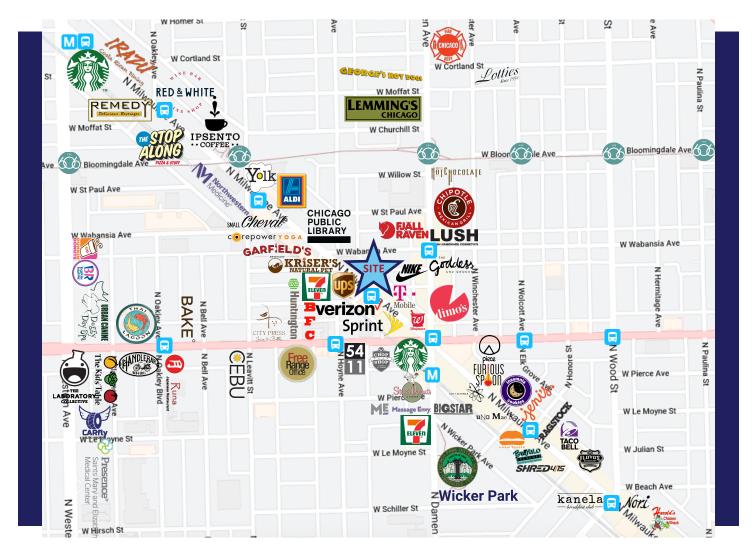

| NNN         |
| Size:          | 1,249 Sq Ft |
| Zoning:        | B3 - 3      |
| Alderman:      | Hopkins     |



Andrea Miller 312.513.8333 andrea@millerchicagorealestate.com

## **SNAPSHOT**



- 1,249 Sq Ft of retail space available on the first floor of Edison Place Condos, a fully-occupied, 20-unit complex
- Space features large store-front windows that let in ample light and two ADA approved bathrooms
- Situated in high-visibility location with over 10,000 vehicles per day & a walk score of 98
- Conveniently located just 0.2 miles from Six Corners in Wicker Park

TRANSIT

On CTA #56 Milwaukee Route



0.1 miles to Milwaukee & Wabansia Divvy bike station



0.2 miles to CTA Damen Blue Line Station



Andrea Miller 312.513.8333 andrea@millerchicagorealestate.com



#### AREA MAP



### **TRAFFIC COUNT**

N Milwaukee Ave 10,000