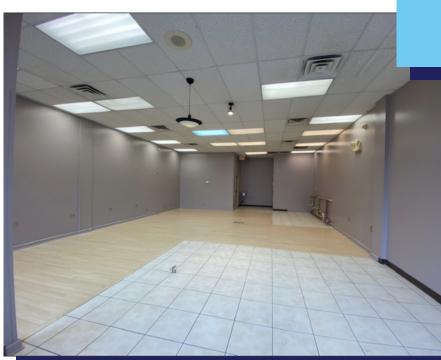

## **SNAPSHOT**

- 1,249 Sq Ft of retail space available on the first floor of Edison Place Condos, a fully-occupied, 20-unit complex
- Space features large store-front windows that let in ample light and two ADA approved bathrooms
- Situated in high-visibility location with over 10,000 vehicles per day & a walk score of 98
- Conveniently located just 0.2 miles from Six Corners in Wicker Park