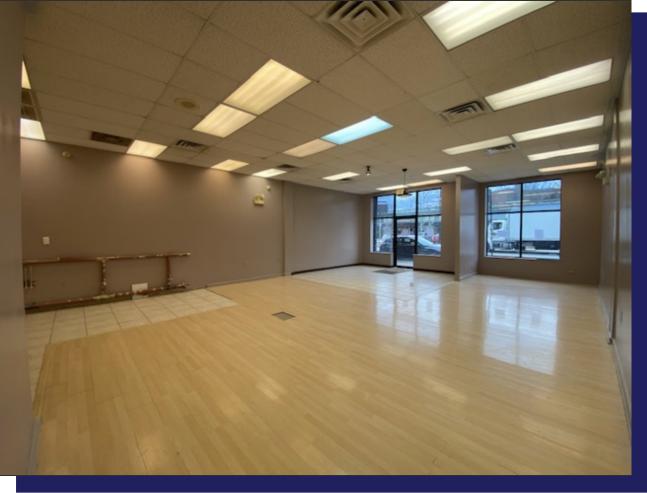

## **SNAPSHOT**

- 1,249 Sq Ft of retail space available on the first floor of Edison Place Condos, a fully-occupied, 20-unit complex
- Space features large store-front windows that let in ample light and two ADA approved bathrooms
- Situated in high-visibility location with over 10,000 vehicles per day & a walk score of 98
- Conveniently located just 0.2 miles from Six Corners in Wicker Park