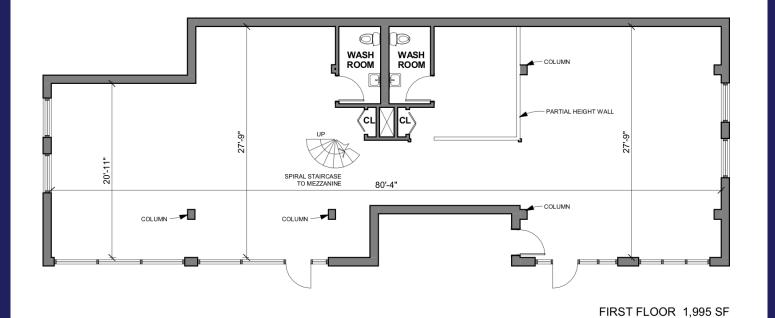

- 2,195 Sq Ft commercial space on the first floor of a mixed-use apartment building consisting of 10 residential units & 3 commercial units
- Unit features a small mezzanine / waiting area, high ceilings, and full height window glazing
- Ideal location for an office, gym, or boutique
- Conveniently located adjacent to The 606 Trail with over 1 million annual trail users
- Can be combined with office / retail space with Damen Ave frontage

**TRANSIT** 











andrea@millerchicagorealestate.com

# <sup>64</sup>DEMOGRAPHICS



**Population** 

1 Mile 50,516



1 Mile 23,082



Avg Household Income 1 Mile \$127,656



Consumer Spending (000s) 1 Mile \$664,311

## **AREA MAP**



TRAFFIC COUNT

N Damen Ave 15,528

andrea@millerchicagorealestate.com



# **FLOOR PLANS**



MEZZANINE 200 SF