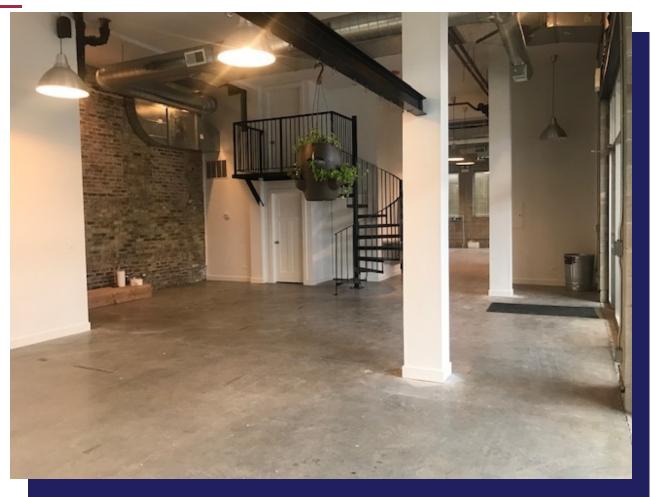

### **SNAPSHOT**

- 2,195 Sq Ft commercial space on the first floor of a mixed-use apartment building consisting of 10 residential units & 3 commercial units
- Unit features a small mezzanine / waiting area, high ceilings, and full height window glazing
- Ideal location for an office, gym, or boutique
- Conveniently located adjacent to The 606 Trail with over 1 million annual trail users
- Can be combined with office / retail space with Damen Ave frontage

# **FLOOR PLANS**

MEZZANINE 200 SF