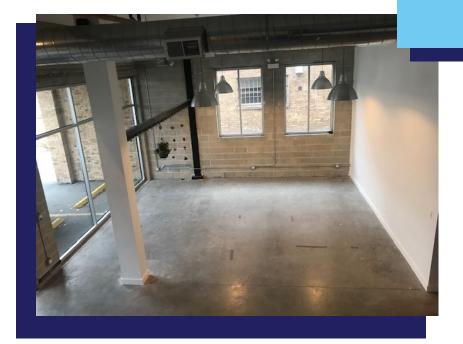

### **SNAPSHOT**

- 2,195 Sq Ft commercial space on the first floor of a mixed-use apartment building consisting of 10 residential units & 3 commercial units
- Unit features a small mezzanine / waiting area, high ceilings, and full height window glazing
- Ideal location for an office, gym, or boutique
- Conveniently located adjacent to The 606 Trail with over 1 million annual trail users
- Can be combined with office / retail space with Damen Ave frontage