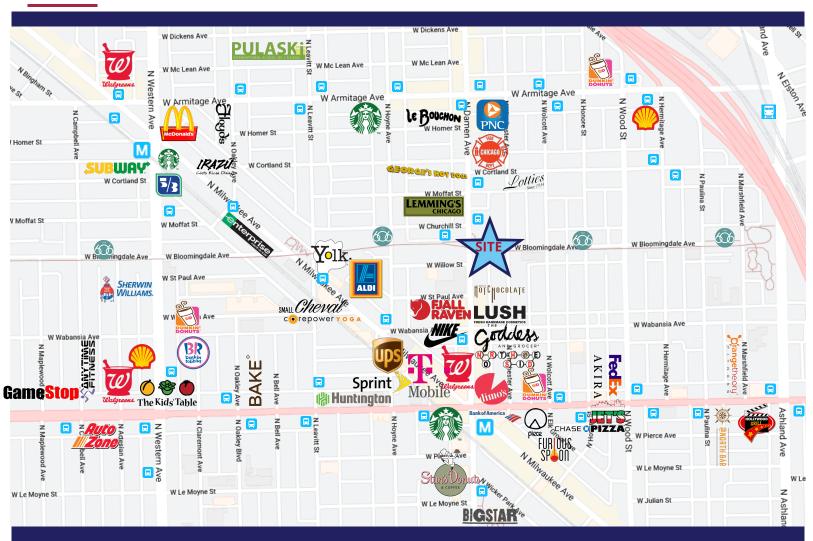

## **AREA MAP**

TRAFFIC COUNT

N Damen Ave 15,528

andrea@millerchicagorealestate.com