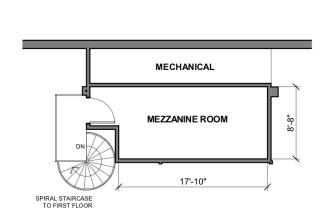

### **SNAPSHOT**



- 2,195 Sq Ft commercial space on the first floor of a mixed-use apartment building consisting of 10 residential units & 3 commercial units
- Unit features a small mezzanine / waiting area, high ceilings, and full height window glazing
- Ideal location for an office, gym, or boutique
- Conveniently located adjacent to The 606 Trail with over 1 million annual trail users
- Can be combined with office / retail space with Damen Ave frontage

**TRANSIT** 











andrea@millerchicagorealestate.com

# <sup>64</sup>DEMOGRAPHICS



**Population** 

1 Mile 50,516



1 Mile 23,082



Avg Household Income 1 Mile \$127,656



Consumer Spending (000s) 1 Mile \$664,311

## **AREA MAP**



TRAFFIC COUNT

N Damen Ave 15,528

andrea@millerchicagorealestate.com



# **FLOOR PLANS**



MEZZANINE 200 SF