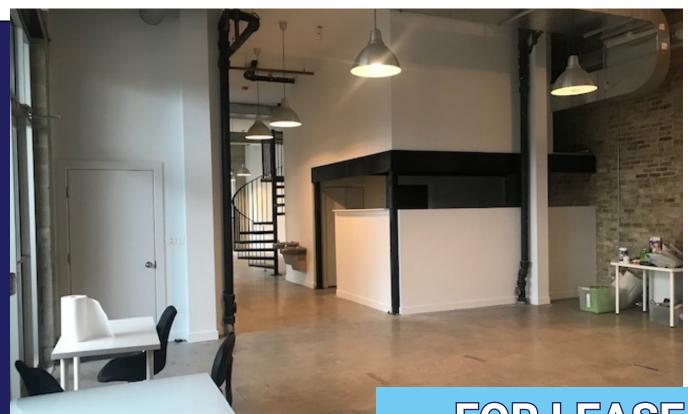

### **SNAPSHOT**

- 2,195 Sq Ft commercial space on the first floor of a mixed-use apartment building consisting of 10 residential units & 3 commercial units
- Unit features a small mezzanine / waiting area, high ceilings, and full height window glazing
- Ideal location for an office, gym, or boutique
- Conveniently located adjacent to The 606 Trail with over 1 million annual trail users
- Can be combined with office / retail space with Damen Ave frontage

# **FLOOR PLANS**

MEZZANINE 200 SF