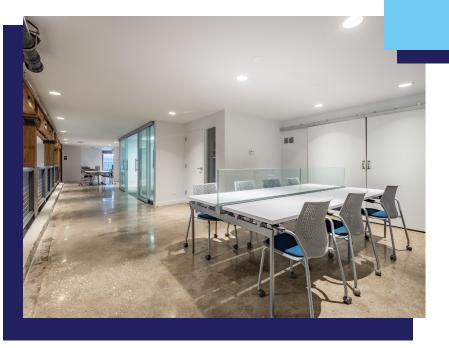

#### **SNAPSHOT**

- 3,000 Sq Ft 1st floor office space available in the heart of Wicker Park
- Open floor plan features 40+ capacity seating, 11' ceilings, ample natural light,
   2 bathrooms, and a fully equipped kitchen
- 2 reserved parking space included
- Conveniently located adjacent to The 606 Trail with 606 trail facing signage available on north exposure of building, visible to over 1 million annual trail users
- Situated in high-visibility location to over 15,528 vehicles per day & a Walk
   Score of 95