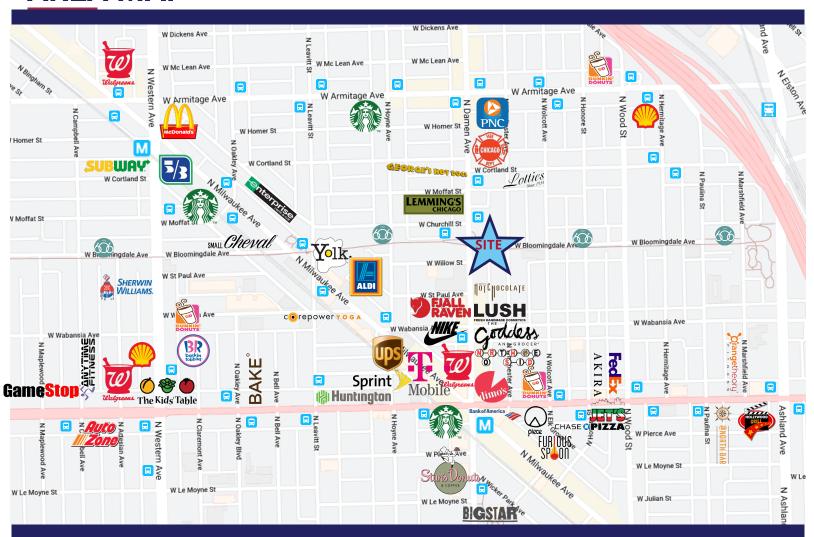

Wicker Park
- Open floor plan features 40+ capacity seating, 11' ceilings, ample natural light,
   2 bathrooms, and a fully equipped kitchen
- 2 reserved parking space included
- Conveniently located adjacent to The 606 Trail with 606 trail facing signage available on north exposure of building, visible to over 1 million annual trail users
- Situated in high-visibility location to over 15,528 vehicles per day & a Walk
   Score of 95

### **TRANSIT**



On CTA #50

Damen Bus Route



0.3 miles to CTA

Damen Blue

Line Station



0.4 miles to CTA #56 Milwaukee Bus Route





andrea@millerchicagorealestate.com

# <sup>6</sup>DEMOGRAPHICS



**Population** 

1 Mile 50,516



1 Mile 23,082



Avg Household Income 1 Mile \$127,656



Consumer Spending (000s) 1 Mile \$664.31M

#### **AREA MAP**



TRAFFIC COUNT

N Damen Ave 15,528



# **FLOOR PLANS**