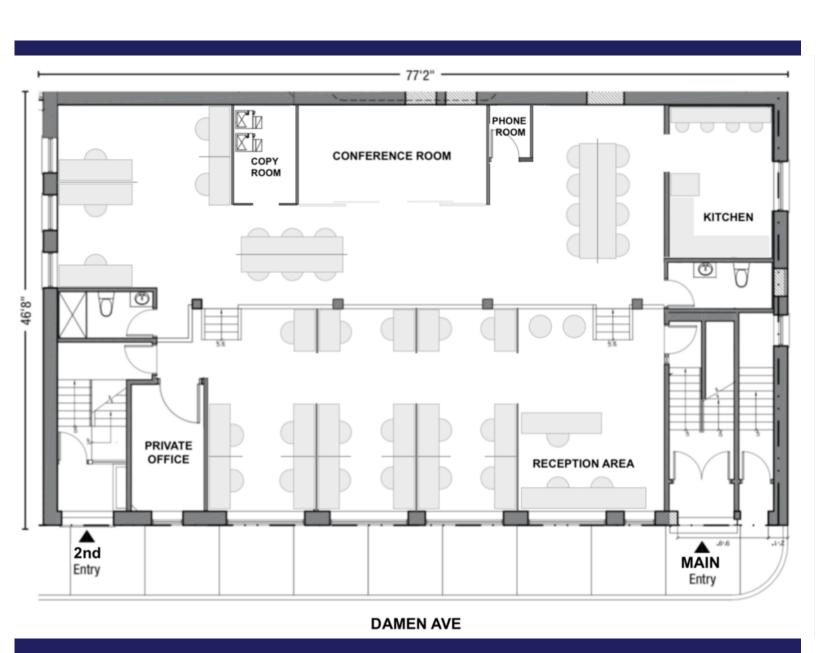

g, 11' ceilings, ample natural light,
   2 bathrooms, and a fully equipped kitchen
- 2 reserved parking space included
- Conveniently located adjacent to The 606 Trail with 606 trail facing signage available on north exposure of building, visible to over 1 million annual trail users
- Situated in high-visibility location to over 15,528 vehicles per day & a Walk
   Score of 95

### **TRANSIT**



On CTA #50

Damen Bus Route



0.3 miles to CTA

Damen Blue

Line Station



0.4 miles to CTA #56 Milwaukee Bus Route





andrea@millerchicagorealestate.com

# <sup>6</sup>DEMOGRAPHICS



**Population** 

1 Mile 50,516



1 Mile 23,082



Avg Household Income 1 Mile \$127,656



Consumer Spending (000s) 1 Mile \$664.31M

#### **AREA MAP**



TRAFFIC COUNT

N Damen Ave 15,528



# **FLOOR PLANS**