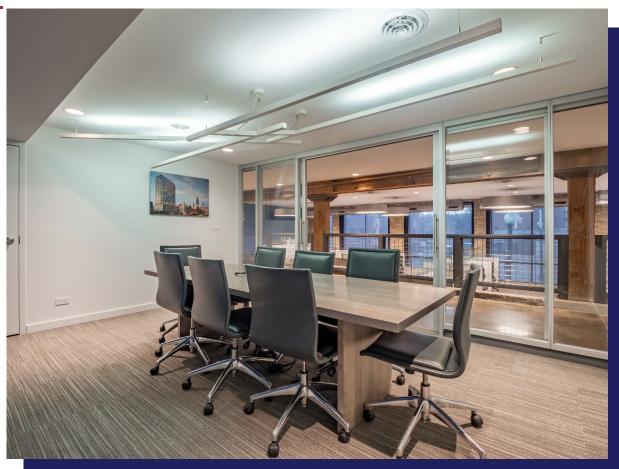

#### **SNAPSHOT**

- 3,000 Sq Ft 1st floor office space available in the heart of Wicker Park
- Open floor plan features 40+ capacity seating, 11' ceilings, ample natural light,
   2 bathrooms, and a fully equipped kitchen
- 2 reserved parking space included
- Conveniently located adjacent to The 606 Trail with 606 trail facing signage available on north exposure of building, visible to over 1 million annual trail users
- Situated in high-visibility location to over 15,528 vehicles per day & a Walk
   Score of 95