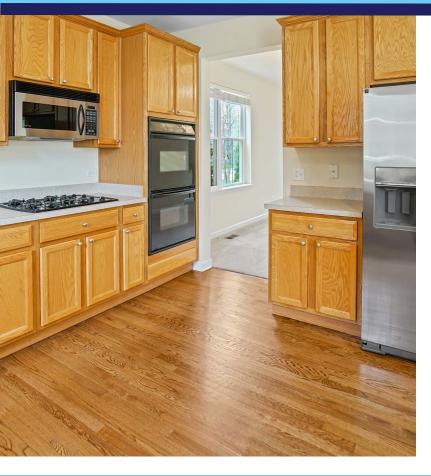

## FOR SALE

- Large open kitchen includes ample storage, 42' oak cabinets, pantry, breakfast bar, cook-top stove, and double oven
- Bedrooms include walk-in closets and ceiling fans
- Unfinished basement ready for new owners to design as entertaining space of their liking or storage
- Master suite features double vanity, soaker tub, and separate shower