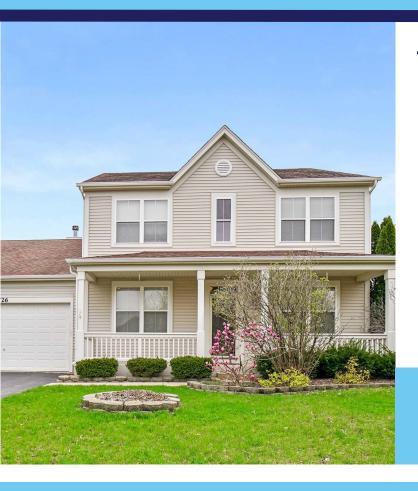

## 726 BELVEDERE BOULEVARD BOLINGBROOK, IL 60490

**Bedrooms: 4** 

**Bathrooms: 2.5** 

Taxes: \$10,166.92 (2018)

PIN: 12-02-19-314-005-0000

Size: 2,395 Sq Ft

Lot Size: 8,750 Sq Ft

**Parking: 2-Car Garage** 

## HIGHLIGHTS

- Beautiful 4-bedroom / 2.5-bathroom single family home in Town & Country subdivision
- Features refinished hardwood floors, fresh paint, new carpet throughout, and recessed lighting
- 1st floor includes a spacious living room with gas fireplace, dining room, laundry and office / den