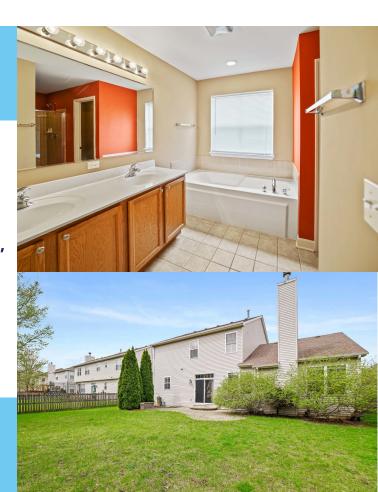

## FOR SALE

- Large open kitchen includes ample storage, 42' oak cabinets, pantry, breakfast bar, cook-top stove, and double oven
- Bedrooms include walk-in closets and ceiling fans
- Unfinished basement ready for new owners to design as entertaining space of their liking or storage
- Master suite features double vanity, soaker tub, and separate shower

- Private fenced backyard and paved patio perfect for entertaining
- Located within Plainfield East High School, John F Kennedy Middle School, Pioneer Elementary School and Kindercare Learning Center attendance boundaries
- Broker owned