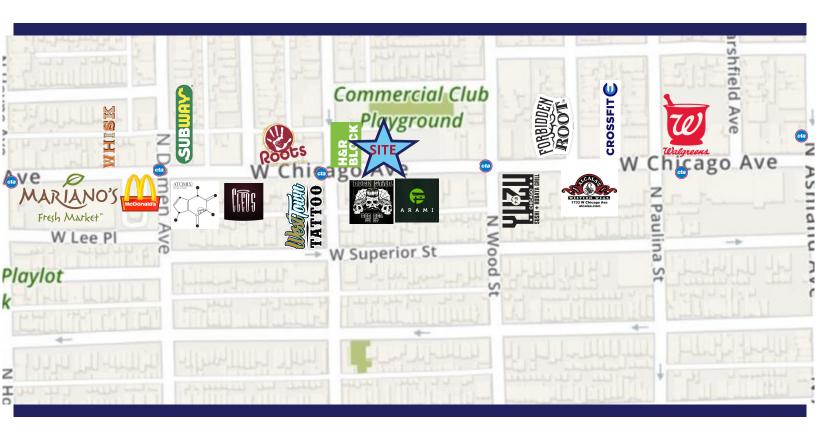

ded, rear exit to loading dock & floor to ceiling windows facing south with bring in ample natural light
- Ground floor new construction retail space in FULLY LEASED, 59-unit, pet friendly luxury apartment building
- Ideal for boutique, café / coffee shop, spa / salon services, pet-related service, office, retail or any resident amenity use
- High visibility location with over 17,000 vehicles per day and Walk Score of 97

#### TRANSIT AT SITE



0.1 mile from CTA #66 Chicago



0.2 miles from CTA #50 Damen



0.3 miles from CTA #9 Ashland





andrea@millerchicagorealestate.com

## **DEMOGRAPHICS**



1 mile 3 miles 5 miles 52,801 514,650 1,126,656



1 mile 3 miles 5 miles 24,171 245,201 481,408

Average Household
Income
1 mile 3 miles 5 miles
\$76,734 \$77,164 \$62,853

## **AREA MAP**



### **TRAFFIC COUNT**

W Chicago Ave 20,597

N Damen Ave 17,300

N Ashland Ave 35,157