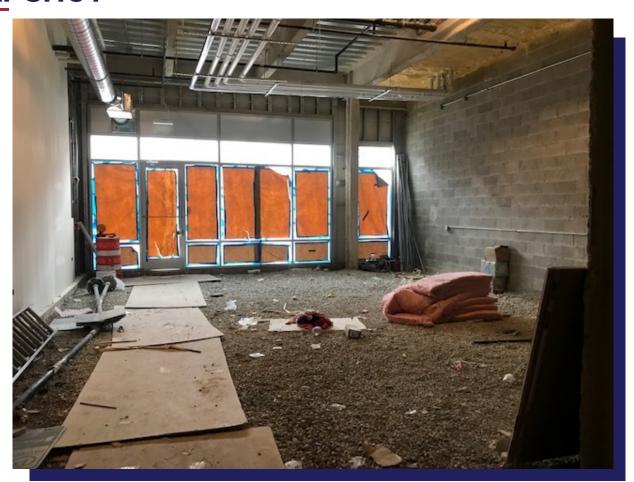

## **SNAPSHOT**

- 1,417 Sq Ft retail space for lease in LUXE on Chicago Development by Award-Winning Fifield Companies
- Ideal layout: open space with high ceilings, HVAC included, rear exit to loading dock & floor to ceiling windows facing south with bring in ample natural light
- Ground floor new construction retail space in FULLY LEASED, 59-unit, pet friendly luxury apartment building
- Ideal for boutique, café / coffee shop, spa / salon services, pet-related service, office, retail or any resident amenity use
- High visibility location with over 17,000 vehicles per day and Walk Score of 97