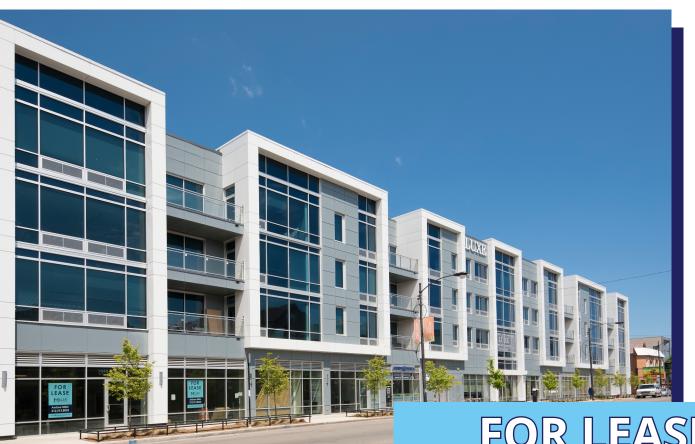

## **UKRAINIAN VILLAGE MOVE-IN READY RETAIL**

1850 W Chicago Avenue Chicago, IL 60622

## **SNAPSHOT**

- 1,417 Sq Ft retail space for lease in LUXE on Chicago Development by Award-Winning Fifield Companies
- Ideal layout: open space with high ceilings, HVAC included, rear exit to loading dock & floor to ceiling windows facing south with bring in ample natural light
- Ground floor new construction retail space in FULLY LEASED, 59-unit, pet friendly luxury apartment building
- Ideal for boutique, café / coffee shop, spa / salon services, pet-related service, office, retail or any resident amenity use
- High visibility location with over 17,000 vehicles per day and Walk Score of 97