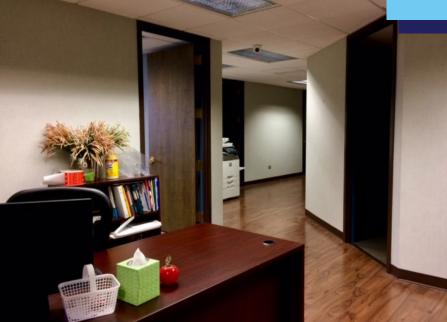

# **SNAPSHOT**

- Recently updated 3,036 Sq Ft move-in ready office suite on gorund floor of Touhy Office Plaza at O'Hare
- Layout consists of 10 private offices, including 7 exterior with windows / 3 interior (currently for storage)
- Features spacious reception area with full closet, laminate wood flooring / newer carpeting throughout, newer paint / wall coverings and upgraded kitchenette with granite countertops & custom cherry cabinetry
- Corner conference room boasts wraparound windows & granite windowsills
- Furniture / appliances / electronics / equipment negotiable
- Newly-renovated building features upgraded lobby, beautifully-appointed bathrooms, employee cafeteria with flat screen TV / vending machines / microwaves / ATM, on-site U.S. post office drop box, exterior atrium with glass seating enclosure and free airport shuttle bus available to tenants
- Electricity is paid by tenant (billed back to Tenant by building)