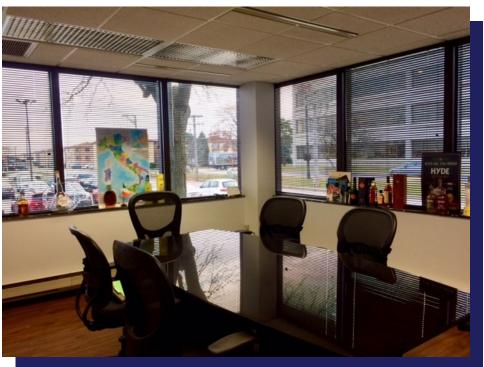

# **SNAPSHOT**

- Recently updated 3,036 Sq Ft move-in ready office suite on gorund floor of Touhy Office Plaza at O'Hare
- Layout consists of 10 private offices, including 7 exterior with windows / 3 interior (currently for storage)
- Features spacious reception area with full closet, laminate wood flooring / newer carpeting throughout, newer paint / wall coverings and upgraded kitchenette with granite countertops & custom cherry cabinetry
- Corner conference room boasts wraparound windows & granite windowsills
- Furniture / appliances / electronics / equipment negotiable
- Newly-renovated building features upgraded lobby, beautifully-appointed bathrooms, employee cafeteria with flat screen TV / vending machines / microwaves / ATM, on-site U.S. post office drop box, exterior atrium with glass seating enclosure and free airport shuttle bus available to tenants
- Electricity is paid by tenant (billed back to Tenant by building)