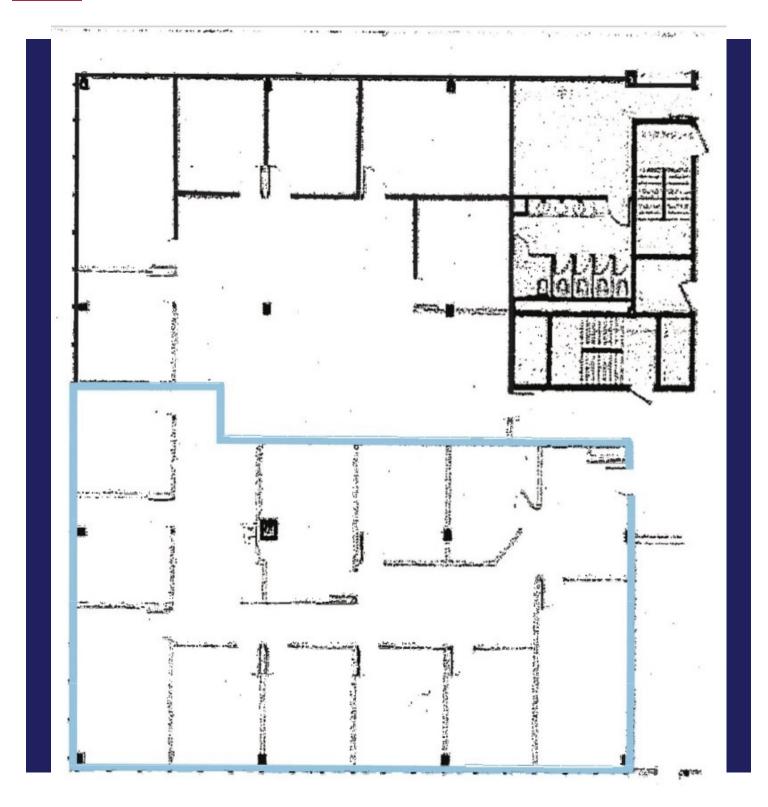

## **FLOOR PLAN**

# **SNAPSHOT**

- Recently updated 3,036 Sq Ft move-in ready office suite on gorund floor of Touhy Office Plaza at O'Hare
- Layout consists of 10 private offices, including 7 exterior with windows / 3 interior (currently for storage)
- Features spacious reception area with full closet, laminate wood flooring / newer carpeting throughout, newer paint / wall coverings and upgraded kitchenette with granite countertops & custom cherry cabinetry
- Corner conference room boasts wraparound windows & granite windowsills
- Furniture / appliances / electronics / equipment negotiable
- Newly-renovated building features upgraded lobby, beautifully-appointed bathrooms, employee cafeteria with flat screen TV / vending machines / microwaves / ATM, on-site U.S. post office drop box, exterior atrium with glass seating enclosure and free airport shuttle bus available to tenants
- Electricity is paid by tenant (billed back to Tenant by building)