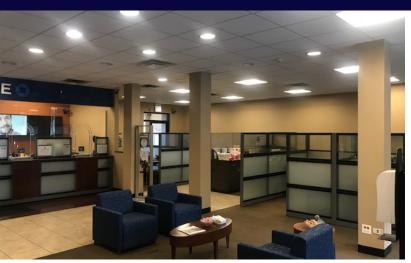

#### Highlights:

- 3,000 Sq Ft ground floor retail / office space available on Halsted at Wrighwood
- Currently a Chase Bank branch featuring 6 office cubicles, janitorial closet, data room, storage closet, lobby area, break room, 2 bathrooms, teller line with attached back office, and ATM line
- High-visibility location with over 15,400 vehicles per day and walk score of 97
- Utilities (including water) separately metered and tenant pays for trash removal
- Includes private employee / customer parking lot in rear (approximately 5 spaces)
- Area tenants include PNC Bank, Hustle Fitness, Guitar Center, Home Depot, Walgreens, Dunkin Donuts, Bacci Pizza, Kingston Mines & The Wild Hare
- Easily accessible to public transportation, located on CTA #8 Halsted bus route, 2 blocks to #11 Lincoln / #74 Fullerton / #76 Diversey buses and 0.4 miles to Brown/Purple Line Diversey station