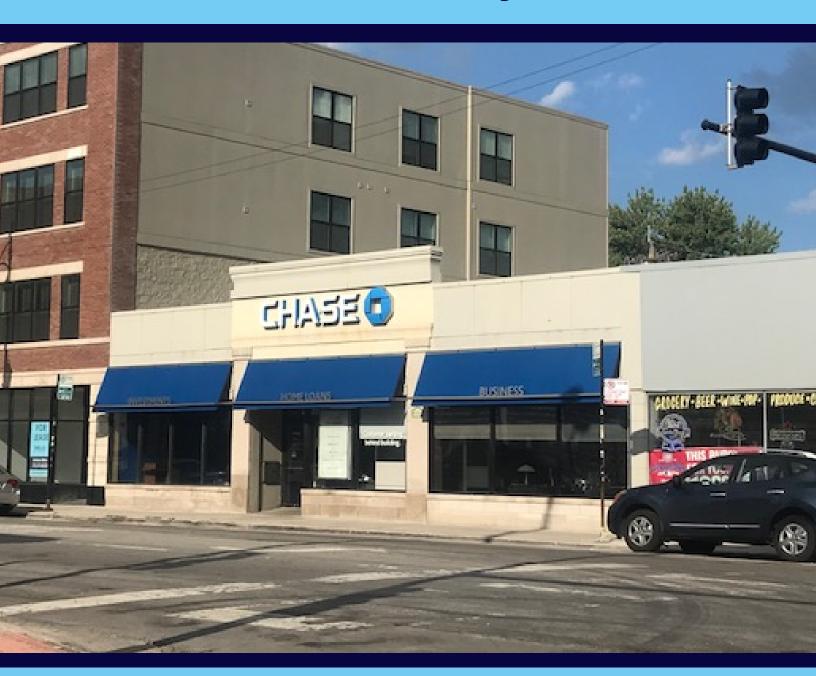

#### LINCOLN PARK

2603 N Halsted Street Chicago, IL 60614

#### Highlights:

- 3,000 Sq Ft ground floor retail / office space available on Halsted at Wrighwood
- Currently a Chase Bank branch featuring 6 office cubicles, janitorial closet, data room, storage closet, lobby area, break room, 2 bathrooms, teller line with attached back office, and ATM line
- High-visibility location with over 15,400 vehicles per day and walk score of 97
- Utilities (including water) separately metered and tenant pays for trash removal
- Includes private employee / customer parking lot in rear (approximately 5 spaces)
- Area tenants include PNC Bank, Hustle Fitness, Guitar Center, Home Depot, Walgreens, Dunkin Donuts, Bacci Pizza, Kingston Mines & The Wild Hare
- Easily accessible to public transportation, located on CTA #8 Halsted bus route, 2 blocks to #11 Lincoln / #74 Fullerton / #76 Diversey buses and 0.4 miles to Brown/Purple Line Diversey station