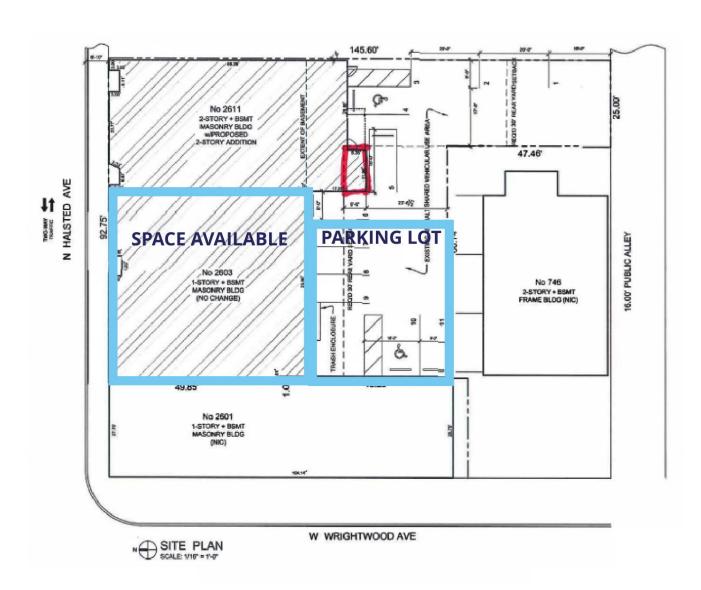

## **FLOOR PLAN**

#### Highlights:

- 3,000 Sq Ft ground floor retail / office space available on Halsted at Wrighwood
- Currently a Chase Bank branch featuring 6 office cubicles, janitorial closet, data room, storage closet, lobby area, break room, 2 bathrooms, teller line with attached back office, and ATM line
- High-visibility location with over 15,400 vehicles per day and walk score of 97
- Utilities (including water) separately metered and tenant pays for trash removal
- Includes private employee / customer parking lot in rear (approximately 5 spaces)
- Area tenants include PNC Bank, Hustle Fitness, Guitar Center, Home Depot, Walgreens, Dunkin Donuts, Bacci Pizza, Kingston Mines & The Wild Hare
- Easily accessible to public transportation, located on CTA #8 Halsted bus route, 2 blocks to #11 Lincoln / #74 Fullerton / #76 Diversey buses and 0.4 miles to Brown/Purple Line Diversey station