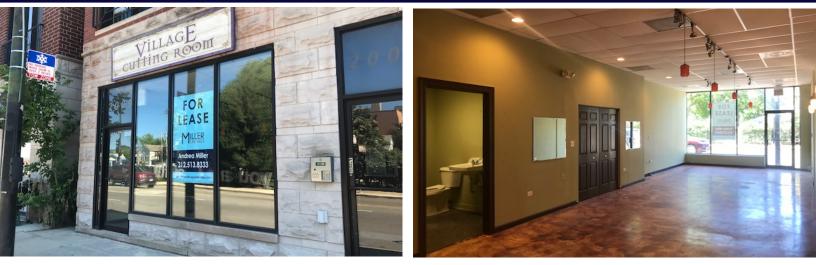

#### Highlights:

- 1,420 Sq Ft built out salon / retail space available on the ground floor of 4-story multi-family building
- High-visibility location on Belmont just west of Damen with traffic of over 15,100 vehicles per day and a Walk Score of 91
- Features large storefront windows, 3 private treatment rooms / offices, bathroom, 3 built-in hair washing stations, 1 pedicure station, and storage closet
- Favorable C zoning allows a variety of uses including esthetics / hair / massage / nail studio, pet grooming/boarding or tattoo shop

Andrea Miller Lyons 312.513.8333 andrea@millerchicagorealestate.com

**Roscoe Village** 

2009 W Belmont Avenue Chicago, IL 60618