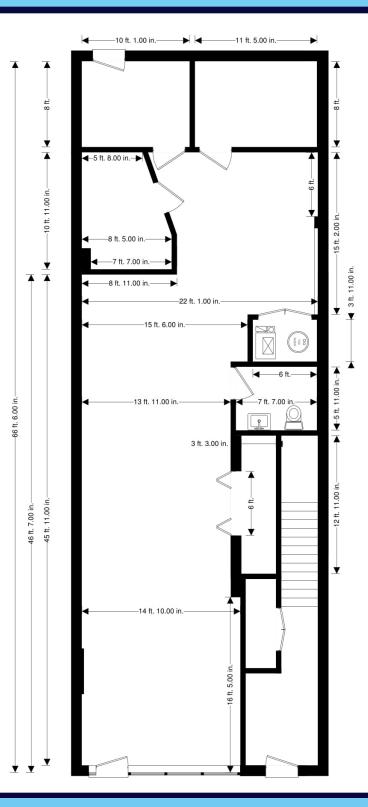

#### Highlights:

- 1,420 Sq Ft built out salon / retail space available on the ground floor of 4-story multi-family building
- High-visibility location on Belmont just west of Damen with traffic of over 15,100 vehicles per day and a Walk Score of 91
- Features large storefront windows, 3 private treatment rooms / offices, bathroom, 3 built-in hair washing stations, 1 pedicure station, and storage closet
- Favorable C zoning allows a variety of uses including esthetics / hair / massage / nail studio, pet grooming/boarding or tattoo shop

#### **FLOOR PLAN**

Andrea Miller Lyons 312.513.8333 andrea@millerchicagorealestate.com