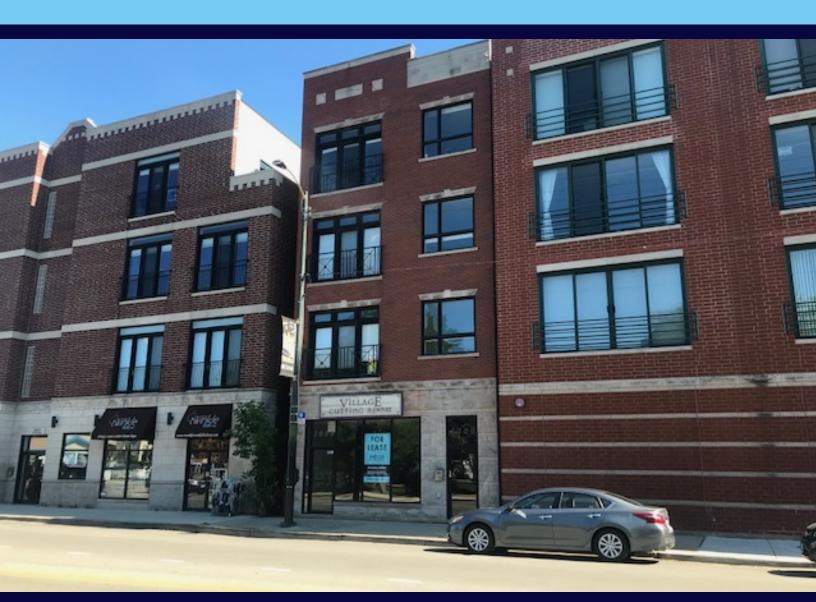

#### **Roscoe Village**

2009 W Belmont Avenue Chicago, IL 60618

## **PROPERTY HIGHLIGHTS**

Site Details: Listing Type: For Lease Property Type: Retail Lease Type: NNN Size: 1,420 Sq Ft Zoning: C1-2 Alderman: Waguespack

#### Highlights:

- 1,420 Sq Ft built out salon / retail space available on the ground floor of 4-story multi-family building
- High-visibility location on Belmont just west of Damen with traffic of over 15,100 vehicles per day and a Walk Score of 91
- Features large storefront windows, 3 private treatment rooms / offices, bathroom, 3 built-in hair washing stations, 1 pedicure station, and storage closet
- Favorable C zoning allows a variety of uses including esthetics / hair / massage / nail studio, pet grooming/boarding or tattoo shop