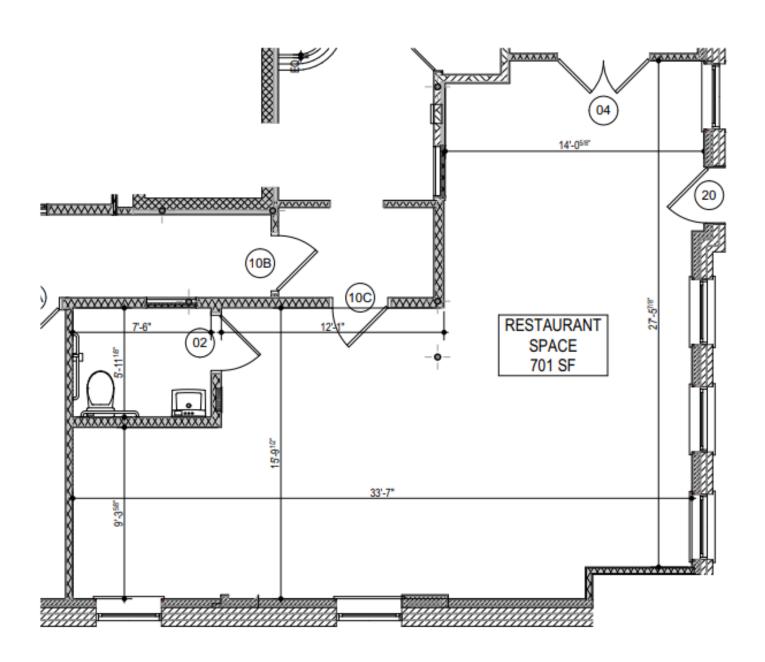

LaSalle/Burton bus route, 0.2 miles to #9 & 72 North/Clark bus stop,
   0.4 miles from Red Line Clark/Division & Brown/Blue Line Sedgwick stations, and 0.5 miles to the Lakefront Trail

#### **Available Suites:**

- South Space
  - 701 Sq Ft \$2,700 / month restaurant / retail
  - 1 ADA restroom and black iron included
  - Landlord will assist with full restaurant build out for a qualified tenant
  - Tenant to provide their own fixtures and kitchen equipment
- North Space
  - 399 Sq Ft \$900 / month office / retail
  - Perfect for any office use or "low impact" retail
  - No water sinks or restroom in space
  - Tenant may share building's common restroom in lobby, just outside rear door of space



## **OLD TOWN**

1512 N LaSalle Street Chicago, IL 60610

## **RESTAURANT FLOOR PLAN**





## **OLD TOWN**

1512 N LaSalle Street Chicago, IL 60610

## **OFFICE FLOOR PLAN**