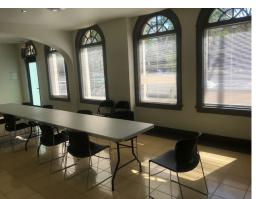

## **OFFICE FLOOR PLAN**

#### **Available Suites:**

- South Space
  - 701 Sq Ft \$2,700 / month restaurant / retail
  - 1 ADA restroom and black iron included
  - Landlord will assist with full restaurant build out for a qualified tenant
  - Tenant to provide their own fixtures and kitchen equipment
- North Space
  - 399 Sq Ft \$900 / month office / retail
  - Perfect for any office use or "low impact" retail
  - No water sinks or restroom in space
  - Tenant may share building's common restroom in lobby, just outside rear door of space