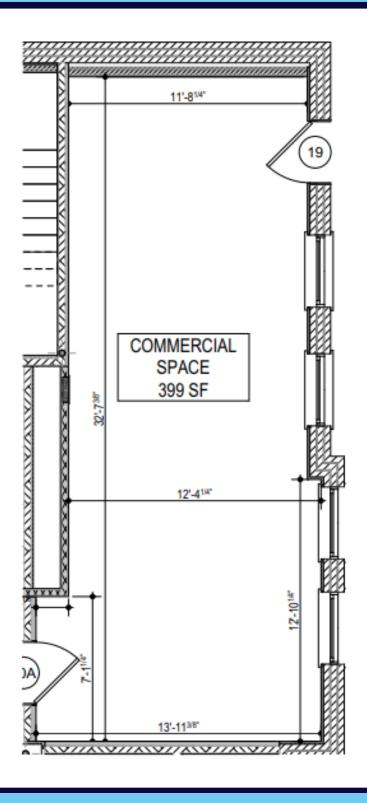

om Red Line Clark/Division & Brown/Blue Line Sedgwick stations, and 0.5 miles to the Lakefront Trail

#### **Available Suites:**

- South Space
  - 701 Sq Ft \$2,700 / month restaurant / retail
  - 1 ADA restroom and black iron included
  - Landlord will assist with full restaurant build out for a qualified tenant
  - Tenant to provide their own fixtures and kitchen equipment
- North Space
  - 399 Sq Ft \$900 / month office / retail
  - Perfect for any office use or "low impact" retail
  - No water sinks or restroom in space
  - Tenant may share building's common restroom in lobby, just outside rear door of space



## **OLD TOWN**

1512 N LaSalle Street Chicago, IL 60610

## **RESTAURANT FLOOR PLAN**





## **OLD TOWN**

1512 N LaSalle Street Chicago, IL 60610

## **OFFICE FLOOR PLAN**