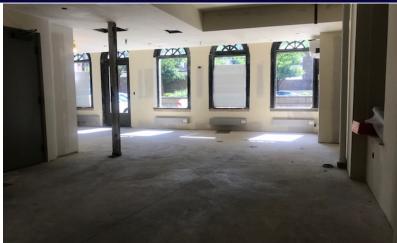

## **RESTAURANT FLOOR PLAN**

#### **Available Suites:**

- South Space
  - 701 Sq Ft \$2,700 / month restaurant / retail
  - 1 ADA restroom and black iron included
  - Landlord will assist with full restaurant build out for a qualified tenant
  - Tenant to provide their own fixtures and kitchen equipment
- North Space
  - 399 Sq Ft \$900 / month office / retail
  - Perfect for any office use or "low impact" retail
  - No water sinks or restroom in space
  - Tenant may share building's common restroom in lobby, just outside rear door of space