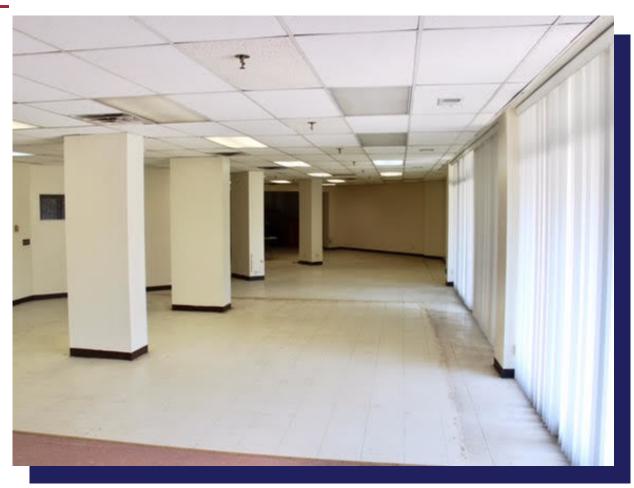

#### **SNAPSHOT**

- 2,000 Sq Ft (divisible) move-in ready retail / office space available street-level of the Universal City Apartments
- Unit features 2 entrances: 1 private / storefront window and door with visibility and access directly from parking lot & a 2nd entrance via building's common area hallway - offering convenient access for building residents
- Features tiles floor throughout, floor to ceiling windows, and 1 bathroom
- · Includes central air / heat, on-site maintenance & building management
- Marquee signage on 95th Street