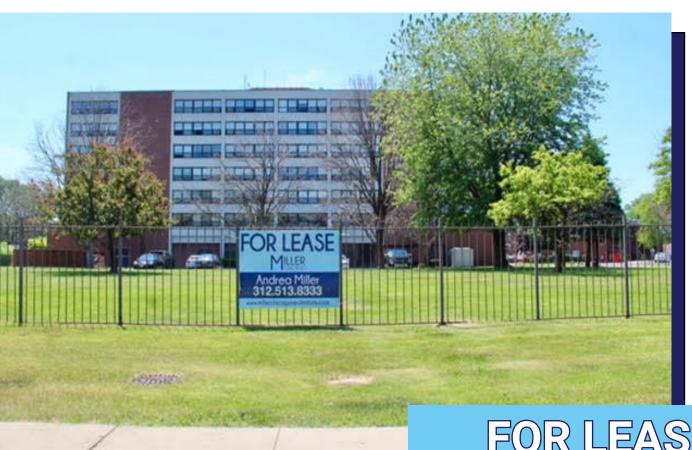

# JEFFERY MANOR RETAIL / OFFICE

9510 S Constance Avenue Chicago, IL 60617

**Property Type: Retail / Office** 

**Lease Type:** Gross

Size: 1,000-2,000 Sq Ft

Zoning: PD-273
Alderman: Michelle

andrea@millerchicagorealestate.com

#### **SNAPSHOT**

- 2,000 Sq Ft (divisible) move-in ready retail / office space available street-level of the Universal City Apartments
- Unit features 2 entrances: 1 private / storefront window and door with visibility and access directly from parking lot & a 2nd entrance via building's common area hallway - offering convenient access for building residents
- Features tiles floor throughout, floor to ceiling windows, and 1 bathroom
- · Includes central air / heat, on-site maintenance & building management
- Marquee signage on 95th Street