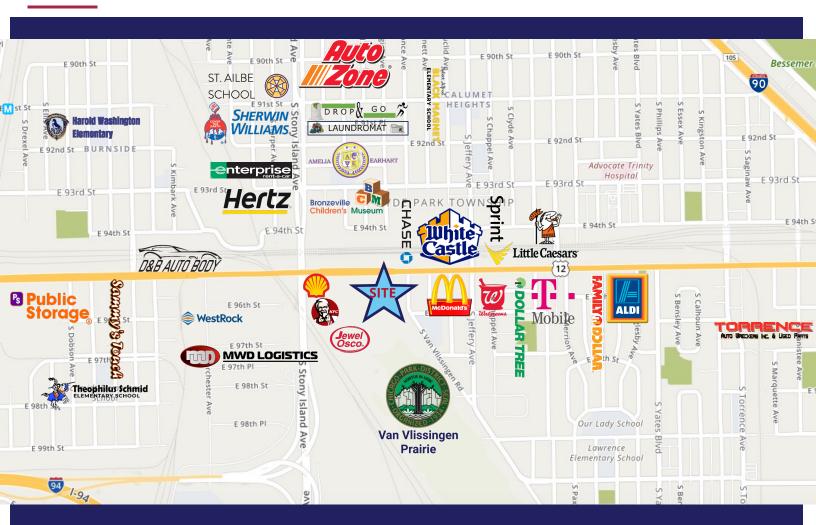

reet-level of the Universal City Apartments
- Unit features 2 entrances: 1 private / storefront window and door with visibility and access directly from parking lot & a 2nd entrance via building's common area hallway - offering convenient access for building residents
- Features tiles floor throughout, floor to ceiling windows, and 1 bathroom
- · Includes central air / heat, on-site maintenance & building management
- Marquee signage on 95th Street

### **TRANSIT**



On CTA #95 95th

**Street Bus Route** 







2.6 miles to 95th Street / Dan Ryan Red Line Station



312.313.6333

andrea@millerchicagorealestate.com

## **DEMOGRAPHICS**



**Population** 

1 Mile 18,178



1 Mile 6,813



Avg Household Income 1 Mile \$56,580



Consumer Spending (000s) 1 Mile \$133,831

#### **AREA MAP**



TRAFFIC COUNT



## **FLOOR PLAN**