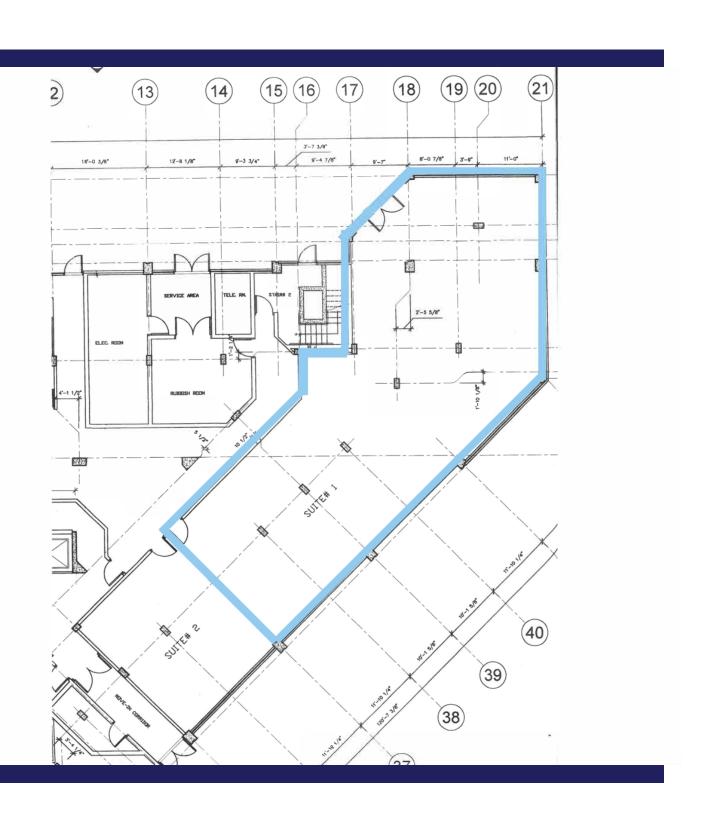

ments
- Unit features 2 entrances: 1 private / storefront window and door with visibility and access directly from parking lot & a 2nd entrance via building's common area hallway - offering convenient access for building residents
- Features tiles floor throughout, floor to ceiling windows, and 1 bathroom
- · Includes central air / heat, on-site maintenance & building management
- Marquee signage on 95th Street

### **TRANSIT**



On CTA #95 95th

**Street Bus Route** 







2.6 miles to 95th Street / Dan Ryan Red Line Station



312.313.6333

andrea@millerchicagorealestate.com

## **DEMOGRAPHICS**



**Population** 

1 Mile 18,178



1 Mile 6,813



Avg Household Income 1 Mile \$56,580



Consumer Spending (000s) 1 Mile \$133,831

#### **AREA MAP**



TRAFFIC COUNT



## **FLOOR PLAN**