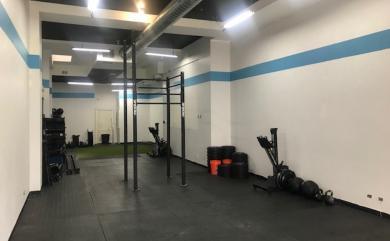

### Highlights:

- 1,300 Sq Ft retail space available on ground floor of 4-story residential building in the heart of Bucktown, in high-visibility location with over 20,200 vehicles per day
- Previously occupied by Wicker Park CrossFit, features open floor plan with high ceilings, large storefront windows, bathroom, and mop closet
- Located just 1.5 blocks from iconic intersection of Damen, North and Milwaukee Avenues, the nation's busiest Walgreens, Starbucks Reserve store and countless dining and entertainment mainstays including Big Star, Publican Anker, Trench, The Chop Shop, Stan's Donuts, Estelle's & Subterranean
- Situated on high-profile retail corridor directly opposite of etta, new restaurant concept from Maple & Ash ownership, and steps from Akira's original flagship location, Lillie's Q, Piece Brewery & Pizzeria, Forever Yogurt, Dunkn' Donuts, Jet's Pizza & FedEx Office