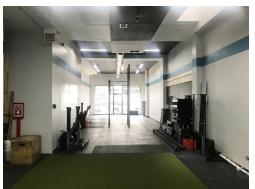

### Highlights:

- 1,300 Sq Ft retail space available on ground floor of 4-story residential building in the heart of Bucktown, in high-visibility location with over 20,200 vehicles per day
- Previously occupied by Wicker Park CrossFit, features open floor plan with high ceilings, large storefront windows, bathroom, and mop closet
- Located just 1.5 blocks from iconic intersection of Damen, North and Milwaukee Avenues, the nation's busiest Walgreens, Starbucks Reserve store and countless dining and entertainment mainstays including Big Star, Publican Anker, Trench, The Chop Shop, Stan's Donuts, Estelle's & Subterranean
- Situated on high-profile retail corridor directly opposite of etta, new restaurant concept from Maple & Ash ownership, and steps from Akira's original flagship location, Lillie's Q, Piece Brewery & Pizzeria, Forever Yogurt, Dunkn' Donuts, Jet's Pizza & FedEx Office