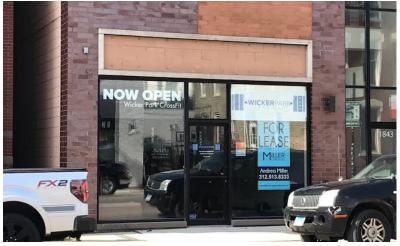

### Highlights:

- 1,300 Sq Ft retail space available on ground floor of 4-story residential building in the heart of Bucktown, in high-visibility location with over 20,200 vehicles per day
- Previously occupied by Wicker Park CrossFit, features open floor plan with high ceilings, large storefront windows, bathroom, and mop closet
- Located just 1.5 blocks from iconic intersection of Damen, North and Milwaukee Avenues, the nation's busiest Walgreens, Starbucks Reserve store and countless dining and entertainment mainstays including Big Star, Publican Anker, Trench, The Chop Shop, Stan's Donuts, Estelle's & Subterranean
- Situated on high-profile retail corridor directly opposite of etta, new restaurant concept from Maple & Ash ownership, and steps from Akira's original flagship location, Lillie's Q, Piece Brewery & Pizzeria, Forever Yogurt, Dunkn' Donuts, Jet's Pizza & FedEx Office