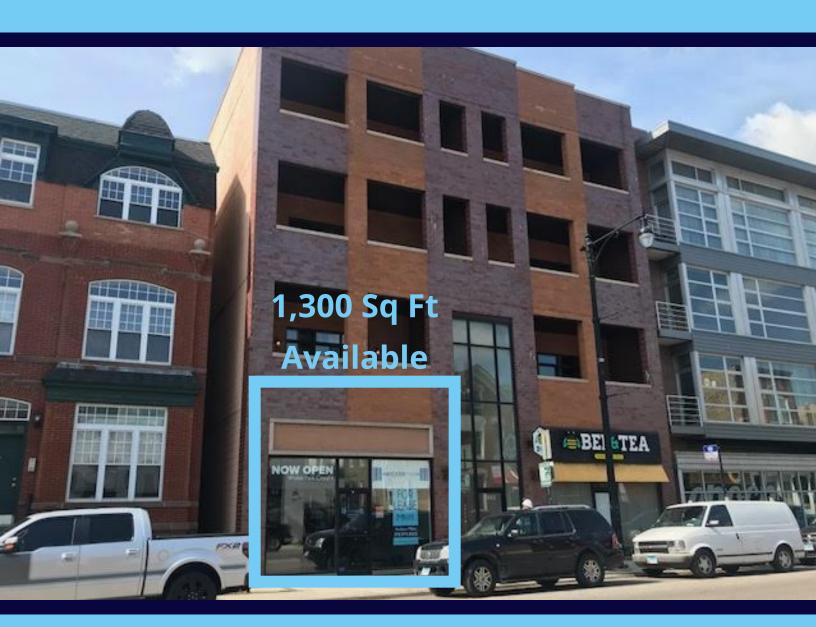

### **Bucktown**

1843 W North Avenue Chicago, IL 60622

#### **Site Details:**

Listing Type: For Lease Property Type: Retail Lease Type: NNN Size: 1,300 Sq Ft Zoning: C1-2

Alderman: Hopkins

Unit: C-1E

### Highlights:

- 1,300 Sq Ft retail space available on ground floor of 4-story residential building in the heart of Bucktown, in high-visibility location with over 20,200 vehicles per day
- Previously occupied by Wicker Park CrossFit, features open floor plan with high ceilings, large storefront windows, bathroom, and mop closet
- Located just 1.5 blocks from iconic intersection of Damen, North and Milwaukee Avenues, the nation's busiest Walgreens, Starbucks Reserve store and countless dining and entertainment mainstays including Big Star, Publican Anker, Trench, The Chop Shop, Stan's Donuts, Estelle's & Subterranean
- Situated on high-profile retail corridor directly opposite of etta, new restaurant concept from Maple & Ash ownership, and steps from Akira's original flagship location, Lillie's Q, Piece Brewery & Pizzeria, Forever Yogurt, Dunkn' Donuts, Jet's Pizza & FedEx Office