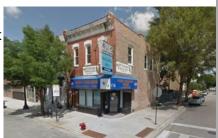

## 1734 W 35th St, Chicago, IL 60609

Listing Type: For Lease

Property Type: Retail / Restaurant

Lease Type: Modified Gross

Size: 800 Sq Ft

Basement: Unfinished

Zoning: B2-3

## 1734 W 35th St, Chicago, IL 60609

Listing Type: For Lease

Property Type: Retail / Restaurant

Lease Type: Modified Gross

Size: 800 Sq Ft

Basement: Unfinished

Zoning: B2-3

Alderman: Cardenas