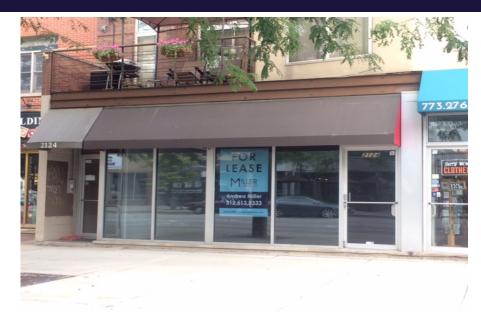

# 2124 W Division Street Chicago, IL 60622

#### 1,500 Sq Ft | Prime Wicker Park Retail For Lease

## Description:

- 1,500 Sq Ft ground floor retail space for lease in the heart of Wicker Park, one block west of intersection of Division and Damen in high-visibility location with average traffic of over 12,900 vehicles per day
- Features high-end finishes including floor-to-ceiling storefront windows in large front showroom, high ceilings / exposed ductwork / hardwood flooring throughout, custom built kitchenette, rear private room and bathroom with walk-in shower
- Situated on high-profile retail corridor with heavy foot traffic, between Building Blocks Toy Store and One Strange Bird, opposite Queen Mary and steps from Dunkin' Donuts, Jimmy John's Gourmet Sandwiches, Subway, Supercuts, Enoteca Roma, Letizia's Natural Bakery, Nando Milano Trattoria, Pub Royale and The Fifty/50
- Located in one of Chicago's trendiest neighborhoods, just 5 blocks south of the epicenter of Wicker Park/Bucktown at Damen / Milwaukee / North Avenues, 5 blocks west of the Polish Triangle at Ashland / Division / Milwaukee, and 2.5 blocks east of Humboldt Park's gateway at Paseo Boricua
- Easily accessible to public transportation, located on CTA #70 Division bus route, 0.2 miles to #50 Damen bus and 0.6 miles to Blue Line Damen station