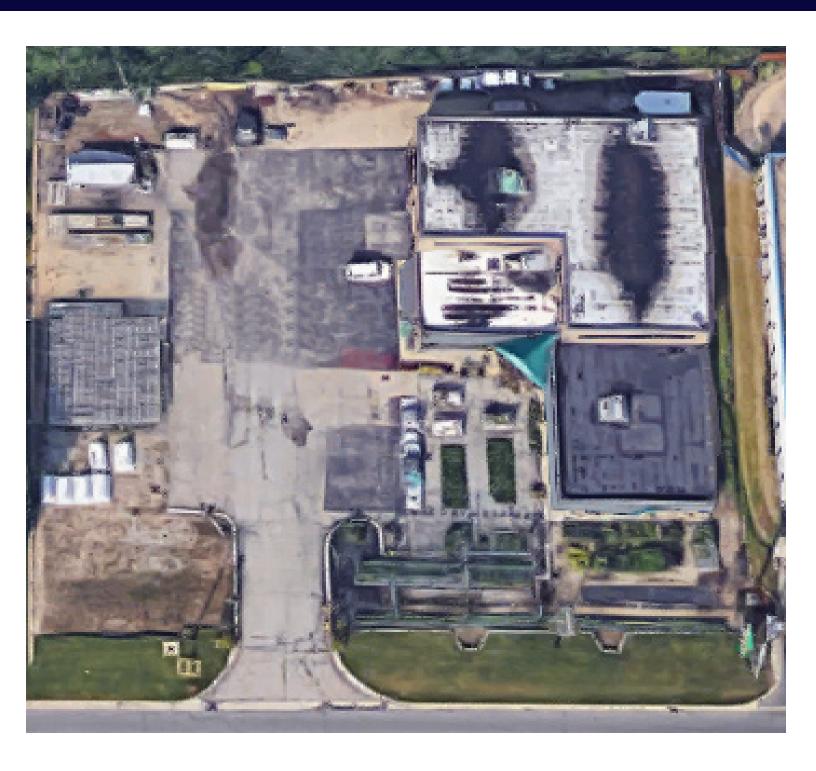

500 Sq Ft showroom, 1,500 Sq Ft work area, 1,550 Sq Ft attached garage and usable 2nd floor with 1,600 Sq Ft former apartment & 2,800 Sq Ft storage
- Directly opposite AutoZone & ALDI, adjacent to a car wash & Firestone, and within two blocks of shopping centers containing Jewel-Osco, Starbucks, Dunkin' Donuts, H&R Block & other retailers
- Within one mile of four major recreation venues including Sea Lion Aquatic Park, Tee Time Golf Range, River Bend Golf Club and Four Lakes Alpine Snowsports
- Currently leased to a tenant on a month-to-month basis (tenant could be vacated upon sale or June 30, 2017 depending on buyer preference)
- Seller would consider offering short term (up to 18 months) financing or lease with purchase option



# SITE PLAN

#### 5514 Lincoln Avenue

Lisle, IL 60532





### Lisle, IL 60532

# FLOOR PLAN 5514 Lincoln Avenue





## LOGO MAP 5514 Lincoln Avenue

#### Lisle, IL 60532