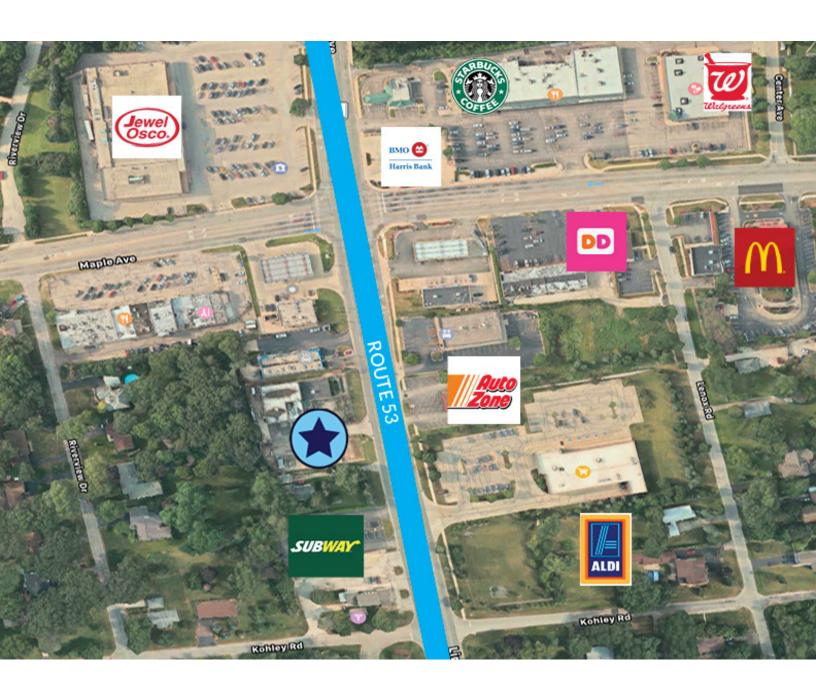

## LOGO MAP 5514 Lincoln Avenue

#### Lisle, IL 60532

### **Description:**

 12,000 Sq Ft retail building on 0.85-acre land parcel with 200 feet of Lincoln Avenue (Old Route 53) frontage, just 400 feet south of Maple Avenue

- Excellent development / redevelopment opportunity in high-visibility location with average traffic of over 25,600 vehicles per day—perfect for retail strip center
- Great rehab project for single tenant development such as restaurant, brewery, sporting complex, auto or service-related business, furniture or other home / garden use (building requires new roof & gut rehab)
- Adaptable space includes 4,500 Sq Ft showroom, 1,500 Sq Ft work area, 1,550 Sq Ft attached garage and usable 2nd floor with 1,600 Sq Ft former apartment & 2,800 Sq Ft storage
- Directly opposite AutoZone & ALDI, adjacent to a car wash & Firestone, and within two blocks of shopping centers containing Jewel-Osco, Starbucks, Dunkin' Donuts, H&R Block & other retailers
- Within one mile of four major recreation venues including Sea Lion Aquatic Park, Tee Time Golf Range, River Bend Golf Club and Four Lakes Alpine Snowsports
- Currently leased to a tenant on a month-to-month basis (tenant could be vacated upon sale or June 30, 2017 depending on buyer preference)
- Seller would consider offering short term (up to 18 months) financing or lease with purchase option