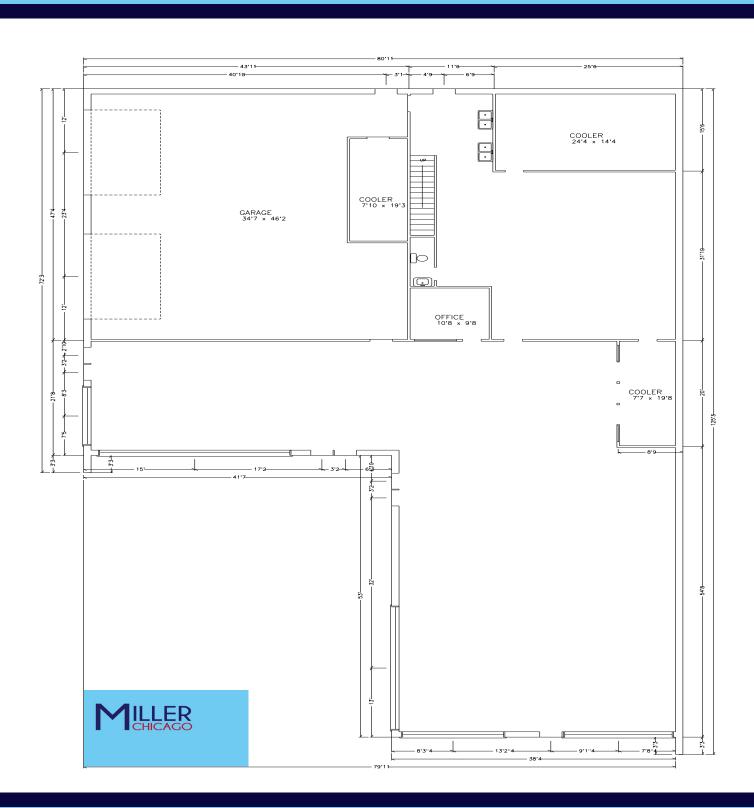

# FLOOR PLAN 5514 Lincoln Avenue

### **Description:**

 12,000 Sq Ft retail building on 0.85-acre land parcel with 200 feet of Lincoln Avenue (Old Route 53) frontage, just 400 feet south of Maple Avenue

- Excellent development / redevelopment opportunity in high-visibility location with average traffic of over 25,600 vehicles per day—perfect for retail strip center
- Great rehab project for single tenant development such as restaurant, brewery, sporting complex, auto or service-related business, furniture or other home / garden use (building requires new roof & gut rehab)
- Adaptable space includes 4,500 Sq Ft showroom, 1,500 Sq Ft work area, 1,550 Sq Ft attached garage and usable 2nd floor with 1,600 Sq Ft former apartment & 2,800 Sq Ft storage
- Directly opposite AutoZone & ALDI, adjacent to a car wash & Firestone, and within two blocks of shopping centers containing Jewel-Osco, Starbucks, Dunkin' Donuts, H&R Block & other retailers
- Within one mile of four major recreation venues including Sea Lion Aquatic Park, Tee Time Golf Range, River Bend Golf Club and Four Lakes Alpine Snowsports
- Currently leased to a tenant on a month-to-month basis (tenant could be vacated upon sale or June 30, 2017 depending on buyer preference)
- Seller would consider offering short term (up to 18 months) financing or lease with purchase option