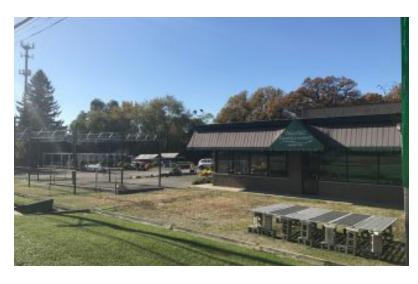

### **Description:**

 12,000 Sq Ft retail building on 0.85-acre land parcel with 200 feet of Lincoln Avenue (Old Route 53) frontage, just 400 feet south of Maple Avenue

- Excellent development / redevelopment opportunity in high-visibility location with average traffic of over 25,600 vehicles per day—perfect for retail strip center
- Great rehab project for single tenant development such as restaurant, brewery, sporting complex, auto or service-related business, furniture or other home / garden use (building requires new roof & gut rehab)
- Adaptable space includes 4,500 Sq Ft showroom, 1,500 Sq Ft work area, 1,550 Sq Ft attached garage and usable 2nd floor with 1,600 Sq Ft former apartment & 2,800 Sq Ft storage
- Directly opposite AutoZone & ALDI, adjacent to a car wash & Firestone, and within two blocks of shopping centers containing Jewel-Osco, Starbucks, Dunkin' Donuts, H&R Block & other retailers
- Within one mile of four major recreation venues including Sea Lion Aquatic Park, Tee Time Golf Range, River Bend Golf Club and Four Lakes Alpine Snowsports
- Currently leased to a tenant on a month-to-month basis (tenant could be vacated upon sale or June 30, 2017 depending on buyer preference)
- Seller would consider offering short term (up to 18 months) financing or lease with purchase option