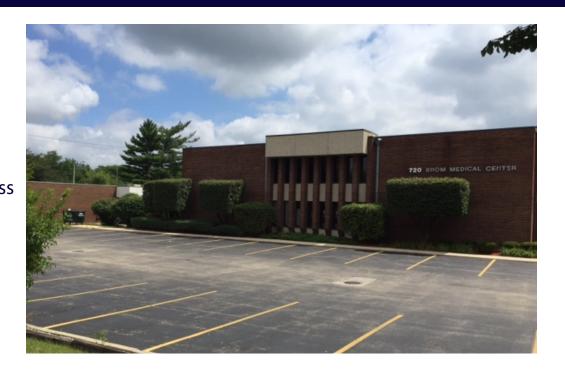

## 720 Brom Court Naperville, IL 60540

#### Naperville Medical Office Suite on Edward Hospital Campus

Suite: 201 Price: \$30 / Sq Ft Listing Type: For Lease Lease Type: Modified Gross Size: 2,000 Sq Ft Parking: Shared Lot (80 Spaces)

## **Description:**

- 2,000 Sq Ft newly renovated medical office available on Edward Hospital's main campus, on second floor of elevator building

 Excellent location with great visibility, this is the CLOSEST medical office building to Edward Hospital parking garage and the ONLY building with a direct walking path to parking garage and Hospital entrance, making it extremely convenient for doctors who walk back and forth