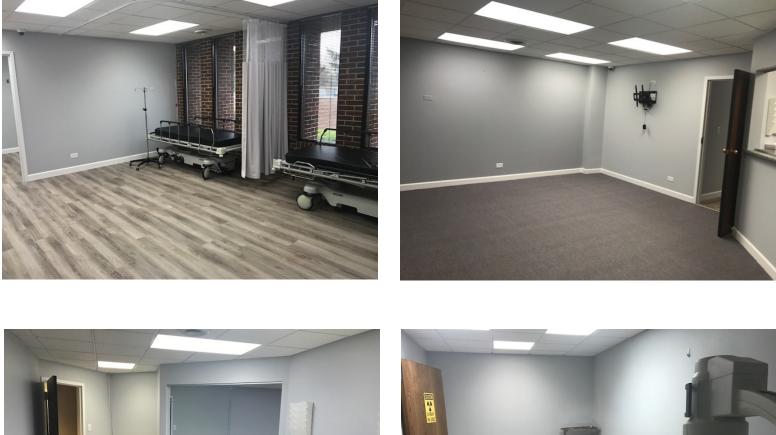

## **Description:**

- 2,000 Sq Ft newly renovated medical office available on Edward Hospital's main campus, on second floor of elevator building

 Excellent location with great visibility, this is the CLOSEST medical office building to Edward Hospital parking garage and the ONLY building with a direct walking path to parking garage and Hospital entrance, making it extremely convenient for doctors who walk back and forth

- Layout features two separate entrances (one for patients & a rear employee entrance), reception area with seating and two bathrooms (one for patients & one private for employees)

- Private storage rooms available in basement for additional storage of supplies, files, etc.