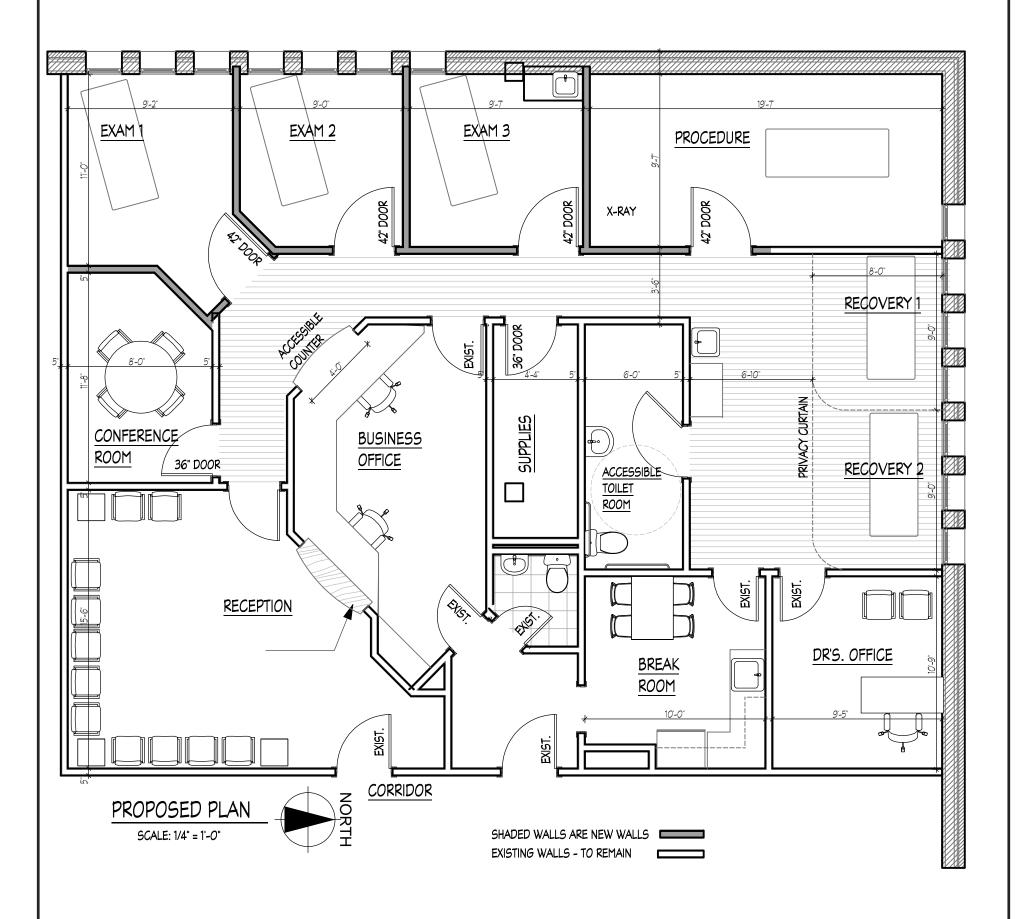

## SUITE 201 - 720 BROM DR. NAPERVILLE, IL

|  | PLAN No.  | REVISIONS | DATE 2-20-17 | DO NOT SCALE DRAWINGS  CONTINCTOR SHALL VERRY ALL RAN AND DRENSAMS AND CONTINUES ON THE JOB AND SHALL HHEBATELY MOTEY THE AGCHECTS, IN WINTING, OF ANY DISCREPANCES PROTE PROCEEDING WITH WORK OR RE RESPONSIBLE FOR SAME. | I HEREBY CERTIFY THAT THESE PLANS WERE PREPARED BY ME OR UNDER MY SUPERVISION AND THAT THEY COMPLY | n. batistich, architects                                                 |
|--|-----------|-----------|--------------|----------------------------------------------------------------------------------------------------------------------------------------------------------------------------------------------------------------------------|----------------------------------------------------------------------------------------------------|--------------------------------------------------------------------------|
|  | SHEET No. |           |              |                                                                                                                                                                                                                            | TO THE BEST OF MY KNOWLEDGE AND BELIEF WITH THE<br>REQUIREMENTS OF THE APPLICABLE BUILDING CODES   | MEADOWBROOK OFFICE CENTER                                                |
|  |           |           | APPROVED BY: |                                                                                                                                                                                                                            |                                                                                                    | 16W475 S. FRONTAGE RD., SUITE 201<br>BURR RIDGE, IL 60527 (630) 986-1773 |