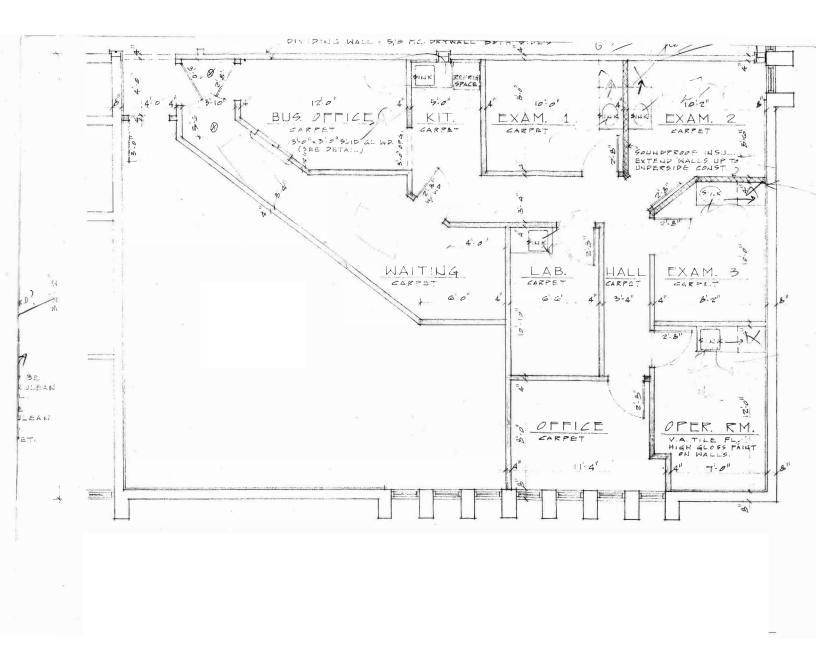

### **FLOOR PLAN - SUITE 201**

Andrea Miller Lyons 312.513.8333 andrea@millerchicagorealestate.com

Jessica Sundby

720 Brom Court Naperville, IL 60540

#### **Highlights:**

- 2,000 Sq Ft newly renovated medical office available on Edward Hospital's main campus, on second floor of elevator building
- Excellent location with great visibility, this is the CLOSEST medical office building to Edward Hospital parking garage and the ONLY building with a direct walking path to parking garage and Hospital entrance, making it extremely convenient for doctors who walk back and forth
- Layout features two separate entrances (one for patients & a rear employee entrance), reception area with seating and two bathrooms (one for patients & one private for employees)
- Ample parking available
- Tenant pays utilities