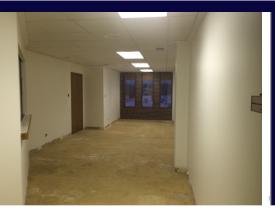

#### **Highlights:**

- 2,000 Sq Ft newly renovated medical office available on Edward Hospital's main campus, on second floor of elevator building
- Excellent location with great visibility, this is the CLOSEST medical office building to Edward Hospital parking garage and the ONLY building with a direct walking path to parking garage and Hospital entrance, making it extremely convenient for doctors who walk back and forth
- Layout features two separate entrances (one for patients & a rear employee entrance), reception area with seating and two bathrooms (one for patients & one private for employees)
- Ample parking available
- Tenant pays utilities