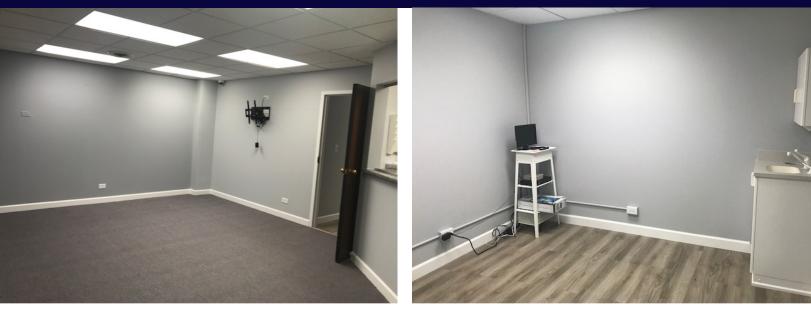

#### **Highlights:**

- 2,000 Sq Ft newly renovated medical office available on Edward Hospital's main campus, on second floor of elevator building
- Excellent location with great visibility, this is the CLOSEST medical office building to Edward Hospital parking garage and the ONLY building with a direct walking path to parking garage and Hospital entrance, making it extremely convenient for doctors who walk back and forth
- Layout features two separate entrances (one for patients & a rear employee entrance), reception area with seating and two bathrooms (one for patients & one private for employees)
- Ample parking available
- Tenant pays utilities

#### Highlights:

- 3,200 Sq Ft medical office available on Edward Hospital's main campus, on second floor of elevator building (owner is willing to divide)
- Excellent location with great visibility, this is the CLOSEST medical office building to Edward Hospital parking garage and the ONLY building with a direct walking path to parking garage and Hospital entrance, making it extremely convenient for doctors who walk back and forth
- Layout features ten private offices/exam rooms (each with built-in cabinetry & six with sinks), nurse's station with built-in cabinetry, waiting room, lab area, three bathrooms (one adjacent to lab with pass-through window for testing), reception area with large business center and ample room for storage/files/desks
- Offices include cabinets, lighting, reception area, bathrooms and existing lab space
- Private storage rooms available in basement for additional storage of supplies, files, etc.
- Previous carpeting has been removed (landlord can provide flooring allowance for long-term lease)
- Ample parking available