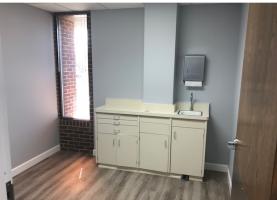

#### Highlights:

- 3,200 Sq Ft medical office available on Edward Hospital's main campus, on second floor of elevator building (owner is willing to divide)
- Excellent location with great visibility, this is the CLOSEST medical office building to Edward Hospital parking garage and the ONLY building with a direct walking path to parking garage and Hospital entrance, making it extremely convenient for doctors who walk back and forth
- Layout features ten private offices/exam rooms (each with built-in cabinetry & six with sinks), nurse's station with built-in cabinetry, waiting room, lab area, three bathrooms (one adjacent to lab with pass-through window for testing), reception area with large business center and ample room for storage/files/desks
- Offices include cabinets, lighting, reception area, bathrooms and existing lab space
- Private storage rooms available in basement for additional storage of supplies, files, etc.
- Previous carpeting has been removed (landlord can provide flooring allowance for long-term lease)
- Ample parking available