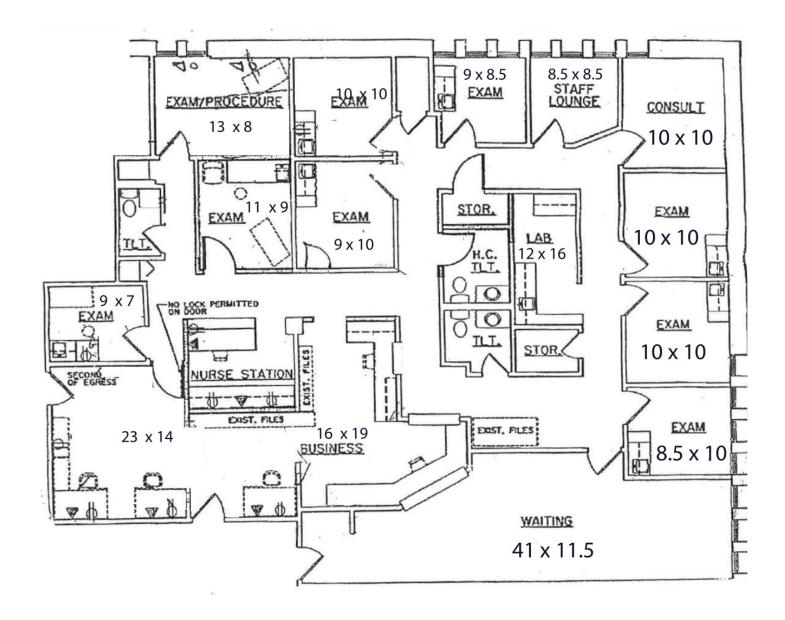

### **FLOOR PLAN - SUITE 203**

Jessica Sundby

720 Brom Court

Naperville, IL 60540

#### Highlights:

- 3,200 Sq Ft medical office available on Edward Hospital's main campus, on second floor of elevator building (owner is willing to divide)
- Excellent location with great visibility, this is the CLOSEST medical office building to Edward Hospital parking garage and the ONLY building with a direct walking path to parking garage and Hospital entrance, making it extremely convenient for doctors who walk back and forth
- Layout features ten private offices/exam rooms (each with built-in cabinetry & six with sinks), nurse's station with built-in cabinetry, waiting room, lab area, three bathrooms (one adjacent to lab with pass-through window for testing), reception area with large business center and ample room for storage/files/desks
- Offices include cabinets, lighting, reception area, bathrooms and existing lab space
- Private storage rooms available in basement for additional storage of supplies, files, etc.
- Previous carpeting has been removed (landlord can provide flooring allowance for long-term lease)
- Ample parking available