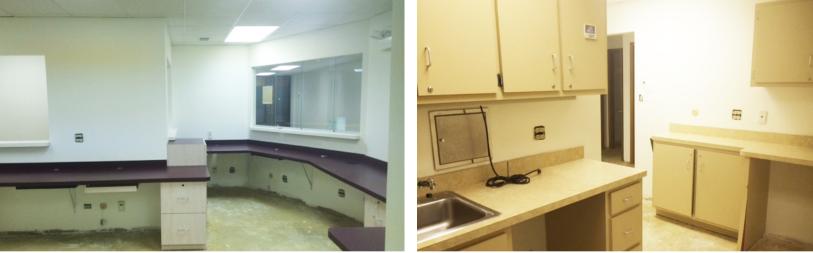

#### Highlights:

- 3,200 Sq Ft medical office available on Edward Hospital's main campus, on second floor of elevator building (owner is willing to divide)
- Excellent location with great visibility, this is the CLOSEST medical office building to Edward Hospital parking garage and the ONLY building with a direct walking path to parking garage and Hospital entrance, making it extremely convenient for doctors who walk back and forth
- Layout features ten private offices/exam rooms (each with built-in cabinetry & six with sinks), nurse's station with built-in cabinetry, waiting room, lab area, three bathrooms (one adjacent to lab with pass-through window for testing), reception area with large business center and ample room for storage/files/desks
- Offices include cabinets, lighting, reception area, bathrooms and existing lab space
- Private storage rooms available in basement for additional storage of supplies, files, etc.
- Previous carpeting has been removed (landlord can provide flooring allowance for long-term lease)
- Ample parking available