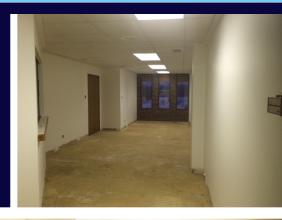

#### **Highlights:**

- 2,000 Sq Ft newly renovated medical office available on Edward Hospital's main campus, on second floor of elevator building
- Excellent location with great visibility, this is the CLOSEST medical office building to Edward Hospital parking garage and the ONLY building with a direct walking path to parking garage and Hospital entrance, making it extremely convenient for doctors who walk back and forth
- Layout features two separate entrances (one for patients & a rear employee entrance), reception area with seating and two bathrooms (one for patients & one private for employees)
- Ample parking available
- Tenant pays utilities