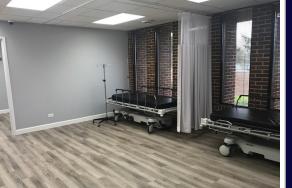

#### Highlights:

- 3,200 Sq Ft medical office available on Edward Hospital's main campus, on second floor of elevator building (owner is willing to divide)
- Excellent location with great visibility, this is the CLOSEST medical office building to Edward Hospital parking garage and the ONLY building with a direct walking path to parking garage and Hospital entrance, making it extremely convenient for doctors who walk back and forth
- Layout features ten private offices/exam rooms (each with built-in cabinetry & six with sinks), nurse's station with built-in cabinetry, waiting room, lab area, three bathrooms (one adjacent to lab with pass-through window for testing), reception area with large business center and ample room for storage/files/desks
- Offices include cabinets, lighting, reception area, bathrooms and existing lab space
- Private storage rooms available in basement for additional storage of supplies, files, etc.
- Previous carpeting has been removed (landlord can provide flooring allowance for long-term lease)
- Ample parking available