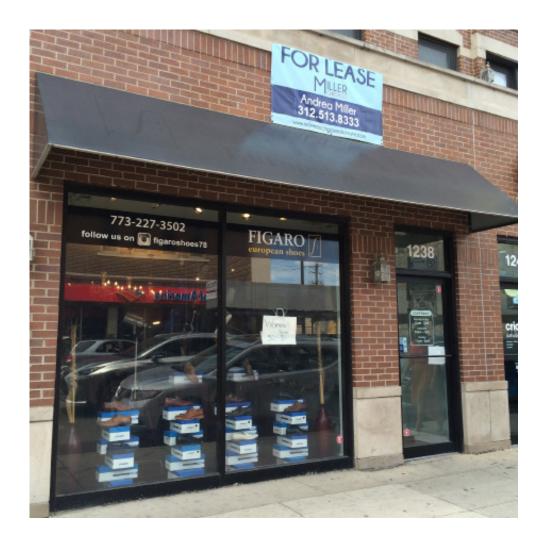

## 1238 N Milwaukee Ave

Wicker Park
Chicago, IL 60622

FOR LEASE ~1,332 SF

Retail Space For Lease on Milwaukee Avenue

0.5 blocks from CTA Blue Line Division stop

## **Highlights:**

- 1,332 Sq Ft retail storefront on ground floor of 4-story Wicker Park condo building
- Excellent visibility on busy Milwaukee Avenue retail corridor, located just west of Ashland
- Large storefront windows
- Food use permitted but NO BLACK IRON allowed and NO COMMERCIAL HOOD. Other food uses ok (coffee shop, sandwiches, frozen yogurt / gelato, etc).
- One bathroom
- Area tenants include Chase Bank, Cricket, H&R Block, Tocco restaurant, Aldo Shoes, Bank of America & CVS