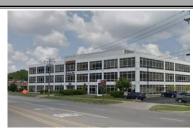

## 1030 W Higgins Rd, Park Ridge, IL 60068

Listing Type: For Sale

Property Type: Office / Investment

Taxes: \$31,208 (2016) Size: 4,161 Sq Ft

Building Size: 54,690 Sq Ft

Zoning: B-1

| Radius                             | 1 Mile   |        | 3 Mile   |        | 5 Mile   |        |
|------------------------------------|----------|--------|----------|--------|----------|--------|
| Population                         |          |        |          |        |          |        |
| 2023 Projection                    | 23,068   |        | 153,132  |        | 445,616  |        |
| 2018 Estimate                      | 23,024   |        | 153,321  |        | 448,850  |        |
| 2010 Census                        | 22,040   |        | 149,279  |        | 450,985  |        |
| Growth 2018 - 2023                 | 0.19%    |        | -0.12%   |        | -0.72%   |        |
| Growth 2010 - 2018                 | 4.46%    |        | 2.71%    |        | -0.47%   |        |
| 2018 Population by Hispanic Origin | 2,292    |        | 20,209   |        | 102,892  |        |
| 2018 Population                    | 23,024   |        | 153,321  |        | 448,850  |        |
| White                              | 20,311   | 88.22% | 140,092  | 91.37% | 385,961  | 85.99% |
| Black                              | 440      | 1.91%  | 1,397    | 0.91%  | 6,770    | 1.51%  |
| Am. Indian & Alaskan               | 42       | 0.18%  | 510      | 0.33%  | 2,895    | 0.64%  |
| Asian                              | 1,837    | 7.98%  | 9,034    | 5.89%  | 44,609   | 9.94%  |
| Hawaiian & Pacific Island          | 11       | 0.05%  | 76       | 0.05%  | 428      | 0.10%  |
| Other                              | 383      | 1.66%  | 2,212    | 1.44%  | 8,188    | 1.82%  |
| U.S. Armed Forces                  | 0        |        | 12       |        | 99       |        |
|                                    |          |        |          |        |          |        |
| Households                         |          |        |          |        |          |        |
| 2023 Projection                    | 9,481    |        | 60,667   |        | 167,281  |        |
| 2018 Estimate                      | 9,481    |        | 60,849   |        | 168,827  |        |
| 2010 Census                        | 9,170    |        | 59,783   |        | 171,282  |        |
| Growth 2018 - 2023                 | 0.00%    |        | -0.30%   |        | -0.92%   |        |
| Growth 2010 - 2018                 | 3.39%    |        | 1.78%    |        | -1.43%   |        |
| Owner Occupied                     | 5,864    | 61.85% | 45,262   | 74.38% | 121,102  | 71.73% |
| Renter Occupied                    | 3,617    | 38.15% | 15,587   | 25.62% | 47,725   | 28.27% |
|                                    |          |        |          |        |          |        |
| 2018 Households by HH Income       | 9,481    |        | 60,847   |        | 168,826  |        |
| Income: <\$25,000                  | ·        | 21.72% | ,        | 16.31% | •        | 17.53% |
| Income: \$25,000 - \$50,000        | ·        | 15.88% | •        | 18.34% | •        | 20.26% |
| Income: \$50,000 - \$75,000        | •        | 16.58% | •        | 16.51% | ·        | 17.57% |
| Income: \$75,000 - \$100,000       | 1,347    | 14.21% | 8,887    | 14.61% | •        | 14.10% |
| Income: \$100,000 - \$125,000      | 837      | 8.83%  | 6,678    | 10.98% | •        | 10.59% |
| Income: \$125,000 - \$150,000      | 469      | 4.95%  | 4,058    | 6.67%  | 10,610   | 6.28%  |
| Income: \$150,000 - \$200,000      | 893      | 9.42%  | 4,944    |        | 12,406   | 7.35%  |
| Income: \$200,000+                 | 798      | 8.42%  | 5,152    | 8.47%  | 10,678   | 6.32%  |
| 2018 Avg Household Income          | \$91,180 |        | \$94,331 |        | \$86,430 |        |
| 2018 Med Household Income          | \$68,287 |        | \$73,209 |        | \$67,199 |        |