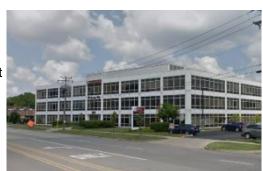

## 1030 W Higgins Rd, Park Ridge, IL 60068

Listing Type: For Sale

Property Type: Office / Investment

Taxes: \$31,208 (2016) Size: 4,161 Sq Ft

Building Size: 54,690 Sq Ft

Zoning: B-1

| Radius                             | 1 Mile   |        | 3 Mile   |        | 5 Mile   |        |
|------------------------------------|----------|--------|----------|--------|----------|--------|
| Population                         |          |        |          |        |          |        |
| 2023 Projection                    | 23,068   |        | 153,132  |        | 445,616  |        |
| 2018 Estimate                      | 23,024   |        | 153,321  |        | 448,850  |        |
| 2010 Census                        | 22,040   |        | 149,279  |        | 450,985  |        |
| Growth 2018 - 2023                 | 0.19%    |        | -0.12%   |        | -0.72%   |        |
| Growth 2010 - 2018                 | 4.46%    |        | 2.71%    |        | -0.47%   |        |
| 2018 Population by Hispanic Origin | 2,292    |        | 20,209   |        | 102,892  |        |
| 2018 Population                    | 23,024   |        | 153,321  |        | 448,850  |        |
| White                              | 20,311   | 88.22% | 140,092  | 91.37% | 385,961  | 85.99% |
| Black                              | 440      | 1.91%  | 1,397    | 0.91%  | 6,770    | 1.51%  |
| Am. Indian & Alaskan               | 42       | 0.18%  | 510      | 0.33%  | 2,895    | 0.64%  |
| Asian                              | 1,837    | 7.98%  | 9,034    | 5.89%  | 44,609   | 9.94%  |
| Hawaiian & Pacific Island          | 11       | 0.05%  | 76       | 0.05%  | 428      | 0.10%  |
| Other                              | 383      | 1.66%  | 2,212    | 1.44%  | 8,188    | 1.82%  |
| U.S. Armed Forces                  | 0        |        | 12       |        | 99       |        |
|                                    |          |        |          |        |          |        |
| Households                         |          |        |          |        |          |        |
| 2023 Projection                    | 9,481    |        | 60,667   |        | 167,281  |        |
| 2018 Estimate                      | 9,481    |        | 60,849   |        | 168,827  |        |
| 2010 Census                        | 9,170    |        | 59,783   |        | 171,282  |        |
| Growth 2018 - 2023                 | 0.00%    |        | -0.30%   |        | -0.92%   |        |
| Growth 2010 - 2018                 | 3.39%    |        | 1.78%    |        | -1.43%   |        |
| Owner Occupied                     | 5,864    | 61.85% | 45,262   | 74.38% | 121,102  | 71.73% |
| Renter Occupied                    | 3,617    | 38.15% | 15,587   | 25.62% | 47,725   | 28.27% |
|                                    |          |        |          |        |          |        |
| 2018 Households by HH Income       | 9,481    |        | 60,847   |        | 168,826  |        |
| Income: <\$25,000                  | ·        | 21.72% | ,        | 16.31% | •        | 17.53% |
| Income: \$25,000 - \$50,000        | ·        | 15.88% | •        | 18.34% | •        | 20.26% |
| Income: \$50,000 - \$75,000        | •        | 16.58% | •        | 16.51% | ·        | 17.57% |
| Income: \$75,000 - \$100,000       | 1,347    | 14.21% | 8,887    | 14.61% | •        | 14.10% |
| Income: \$100,000 - \$125,000      | 837      | 8.83%  | 6,678    | 10.98% | •        | 10.59% |
| Income: \$125,000 - \$150,000      | 469      | 4.95%  | 4,058    | 6.67%  | 10,610   | 6.28%  |
| Income: \$150,000 - \$200,000      | 893      | 9.42%  | 4,944    |        | 12,406   | 7.35%  |
| Income: \$200,000+                 | 798      | 8.42%  | 5,152    | 8.47%  | 10,678   | 6.32%  |
| 2018 Avg Household Income          | \$91,180 |        | \$94,331 |        | \$86,430 |        |
| 2018 Med Household Income          | \$68,287 |        | \$73,209 |        | \$67,199 |        |