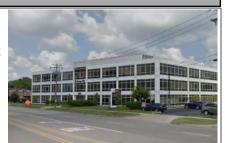

## 1030 W Higgins Rd, Park Ridge, IL 60068

Listing Type: For Sale

Property Type: Office / Investment

Taxes: \$31,208 (2016) Size: 4,161 Sq Ft

Building Size: 54,690 Sq Ft

Zoning: B-1

| Radius                             | 1 Mile   |        | 3 Mile   |        | 5 Mile   |        |
|------------------------------------|----------|--------|----------|--------|----------|--------|
| Population                         |          |        |          |        |          |        |
| 2023 Projection                    | 23,068   |        | 153,132  |        | 445,616  |        |
| 2018 Estimate                      | 23,024   |        | 153,321  |        | 448,850  |        |
| 2010 Census                        | 22,040   |        | 149,279  |        | 450,985  |        |
| Growth 2018 - 2023                 | 0.19%    |        | -0.12%   |        | -0.72%   |        |
| Growth 2010 - 2018                 | 4.46%    |        | 2.71%    |        | -0.47%   |        |
| 2018 Population by Hispanic Origin | 2,292    |        | 20,209   |        | 102,892  |        |
| 2018 Population                    | 23,024   |        | 153,321  |        | 448,850  |        |
| White                              | 20,311   | 88.22% | 140,092  | 91.37% | 385,961  | 85.99% |
| Black                              | 440      | 1.91%  | 1,397    | 0.91%  | 6,770    | 1.51%  |
| Am. Indian & Alaskan               | 42       | 0.18%  | 510      | 0.33%  | 2,895    | 0.64%  |
| Asian                              | 1,837    | 7.98%  | 9,034    | 5.89%  | 44,609   | 9.94%  |
| Hawaiian & Pacific Island          | 11       | 0.05%  | 76       | 0.05%  | 428      | 0.10%  |
| Other                              | 383      | 1.66%  | 2,212    | 1.44%  | 8,188    | 1.82%  |
| U.S. Armed Forces                  | 0        |        | 12       |        | 99       |        |
|                                    |          |        |          |        |          |        |
| Households                         |          |        |          |        |          |        |
| 2023 Projection                    | 9,481    |        | 60,667   |        | 167,281  |        |
| 2018 Estimate                      | 9,481    |        | 60,849   |        | 168,827  |        |
| 2010 Census                        | 9,170    |        | 59,783   |        | 171,282  |        |
| Growth 2018 - 2023                 | 0.00%    |        | -0.30%   |        | -0.92%   |        |
| Growth 2010 - 2018                 | 3.39%    |        | 1.78%    |        | -1.43%   |        |
| Owner Occupied                     | 5,864    | 61.85% | 45,262   | 74.38% | 121,102  | 71.73% |
| Renter Occupied                    | 3,617    | 38.15% | 15,587   | 25.62% | 47,725   | 28.27% |
|                                    |          |        |          |        |          |        |
| 2018 Households by HH Income       | 9,481    |        | 60,847   |        | 168,826  |        |
| Income: <\$25,000                  | ·        | 21.72% | ,        | 16.31% | •        | 17.53% |
| Income: \$25,000 - \$50,000        | ·        | 15.88% | •        | 18.34% | •        | 20.26% |
| Income: \$50,000 - \$75,000        | •        | 16.58% | •        | 16.51% | ·        | 17.57% |
| Income: \$75,000 - \$100,000       | 1,347    | 14.21% | 8,887    | 14.61% | •        | 14.10% |
| Income: \$100,000 - \$125,000      | 837      | 8.83%  | 6,678    | 10.98% | •        | 10.59% |
| Income: \$125,000 - \$150,000      | 469      | 4.95%  | 4,058    | 6.67%  | 10,610   | 6.28%  |
| Income: \$150,000 - \$200,000      | 893      | 9.42%  | 4,944    |        | 12,406   | 7.35%  |
| Income: \$200,000+                 | 798      | 8.42%  | 5,152    | 8.47%  | 10,678   | 6.32%  |
| 2018 Avg Household Income          | \$91,180 |        | \$94,331 |        | \$86,430 |        |
| 2018 Med Household Income          | \$68,287 |        | \$73,209 |        | \$67,199 |        |