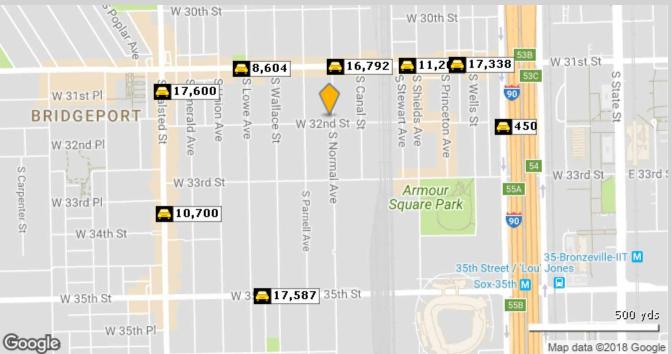

|    | Street          | Cross Street  | Cross Str Dist | Count<br>Year | Avg Daily<br>Volume | Volume<br>Type | Miles from<br>Subject Prop |  |
|----|-----------------|---------------|----------------|---------------|---------------------|----------------|----------------------------|--|
| 1  | W 31st St       | S Normal Ave  | 0.01 W         | 2016          | 10,050              | MPSI           | .11                        |  |
| 2  | W 31st St       | S Normal Ave  | 0.01 W         | 2015          | 16,792              | MPSI           | .11                        |  |
| 3  | W 31st St       | S Stewart Ave | 0.02 W         | 2016          | 11,200              | MPSI           | .21                        |  |
| 4  | W 31st St       | S Lowe Ave    | 0.01 E         | 2012          | 9,675               | MPSI           | .22                        |  |
| 5  | W 31st St       | S Lowe Ave    | 0.01 E         | 2016          | 8,604               | MPSI           | .22                        |  |
| 6  | W 31st St       | Alley         | 0.01 E         | 2011          | 17,338              | MPSI           | .31                        |  |
| 7  | S Halsted St    | W 31st St     | 0.05 N         | 2017          | 17,600              | MPSI           | .37                        |  |
| 8  | S Wentworth Ave | W 33rd St     | 0.11 S         | 2017          | 450                 | MPSI           | .39                        |  |
| 9  | S Halsted St    | W 33rd PI     | 0.03 N         | 2016          | 10,700              | MPSI           | .42                        |  |
| 10 | W 35th St       | Alley         | 0.01 E         | 2015          | 17,587              | MPSI           | .42                        |  |
|    |                 |               |                |               |                     |                |                            |  |