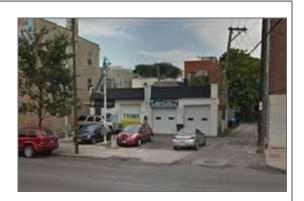

## 1540-1542 N Western Ave, Chicago, IL 60622

Listing Type: For Sale

Property Type: Industrial / Land PIN #(s): 16-01-207-027-0000 &

16-01-207-026-0000 Lot Size: 5,434 Sq Ft

Zoning: C1-2 Alderman: Moreno

|                                    | Alueiman. | Moreno |           |        |           |        |
|------------------------------------|-----------|--------|-----------|--------|-----------|--------|
| Radius                             | 1 Mile    |        | 3 Mile    |        | 5 Mile    |        |
| Population                         |           |        |           |        |           |        |
| 2023 Projection                    | 62,711    |        | 474,501   |        | 1,222,248 |        |
| 2018 Estimate                      | 64,164    |        | 480,892   |        | 1,232,701 |        |
| 2010 Census                        | 69,632    |        | 498,437   |        | 1,244,979 |        |
| Growth 2018 - 2023                 | -2.26%    |        | -1.33%    |        | -0.85%    |        |
| Growth 2010 - 2018                 | -7.85%    |        | -3.52%    |        | -0.99%    |        |
| 2018 Population by Hispanic Origin | 23,219    |        | 150,983   |        | 394,622   |        |
| 2018 Population                    | 64,164    |        | 480,892   |        | 1,232,701 |        |
| White                              | 54,019    | 84.19% | 360,146   | 74.89% | 847,118   | 68.72% |
| Black                              | 4,696     | 7.32%  | 78,838    | 16.39% | 248,178   | 20.13% |
| Am. Indian & Alaskan               | 786       | 1.22%  | 4,426     | 0.92%  | 12,342    | 1.00%  |
| Asian                              | 2,985     | 4.65%  | 26,682    | 5.55%  | 97,332    | 7.90%  |
| Hawaiian & Pacific Island          | 92        | 0.14%  | 631       | 0.13%  | 1,416     | 0.11%  |
| Other                              | 1,586     | 2.47%  | 10,168    | 2.11%  | 26,315    | 2.13%  |
| U.S. Armed Forces                  | 4         |        | 47        |        | 285       |        |
| Households                         |           |        |           |        |           |        |
| 2023 Projection                    | 27,349    |        | 206,334   |        | 518,578   |        |
| 2018 Estimate                      | 28,176    |        | 209,111   |        | 521,511   |        |
| 2010 Census                        | 31,566    |        | 216,712   |        | 518,948   |        |
| Growth 2018 - 2023                 | -2.94%    |        | -1.33%    |        | -0.56%    |        |
| Growth 2010 - 2018                 | -10.74%   |        | -3.51%    |        | 0.49%     |        |
| Owner Occupied                     | 10,341    | 36.70% | 81,749    | 39.09% | 203,594   | 39.04% |
| Renter Occupied                    | 17,834    | 63.30% | 127,362   | 60.91% | 317,917   | 60.96% |
| 2018 Households by HH Income       | 28,176    |        | 209,112   |        | 521,512   |        |
| Income: <\$25,000                  | 4,676     | 16.60% | 42,577    | 20.36% | 116,671   | 22.37% |
| Income: \$25,000 - \$50,000        | 4,181     | 14.84% | 31,522    | 15.07% | 92,137    | 17.67% |
| Income: \$50,000 - \$75,000        | 4,171     | 14.80% | 29,515    | 14.11% | 78,065    | 14.97% |
| Income: \$75,000 - \$100,000       | 3,262     | 11.58% | 24,714    | 11.82% | 59,130    | 11.34% |
| Income: \$100,000 - \$125,000      | 3,060     | 10.86% | 19,918    | 9.53%  | 46,840    | 8.98%  |
| Income: \$125,000 - \$150,000      | 1,981     | 7.03%  | 13,365    | 6.39%  | 28,440    | 5.45%  |
| Income: \$150,000 - \$200,000      | 2,860     | 10.15% | 19,171    | 9.17%  | 40,238    | 7.72%  |
| Income: \$200,000+                 | 3,985     | 14.14% | 28,330    | 13.55% | 59,991    | 11.50% |
| 2018 Avg Household Income          | \$110,544 |        | \$104,840 |        | \$95,360  |        |
| 2018 Med Household Income          | \$83,124  |        | \$75,953  |        | \$66,292  |        |
|                                    |           |        |           |        |           |        |