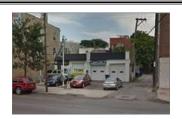

## 1540-1542 N Western Ave, Chicago, IL 60622

Listing Type: For Sale

Property Type: Industrial / Land PIN #(s): 16-01-207-027-0000 &

16-01-207-026-0000 Lot Size: 5,434 Sq Ft

Zoning: C1-2 Alderman: Moreno

|                                    | Alueiman. | Moreno |           |        |           |        |
|------------------------------------|-----------|--------|-----------|--------|-----------|--------|
| Radius                             | 1 Mile    |        | 3 Mile    |        | 5 Mile    |        |
| Population                         |           |        |           |        |           |        |
| 2023 Projection                    | 62,711    |        | 474,501   |        | 1,222,248 |        |
| 2018 Estimate                      | 64,164    |        | 480,892   |        | 1,232,701 |        |
| 2010 Census                        | 69,632    |        | 498,437   |        | 1,244,979 |        |
| Growth 2018 - 2023                 | -2.26%    |        | -1.33%    |        | -0.85%    |        |
| Growth 2010 - 2018                 | -7.85%    |        | -3.52%    |        | -0.99%    |        |
| 2018 Population by Hispanic Origin | 23,219    |        | 150,983   |        | 394,622   |        |
| 2018 Population                    | 64,164    |        | 480,892   |        | 1,232,701 |        |
| White                              | 54,019    | 84.19% | 360,146   | 74.89% | 847,118   | 68.72% |
| Black                              | 4,696     | 7.32%  | 78,838    | 16.39% | 248,178   | 20.13% |
| Am. Indian & Alaskan               | 786       | 1.22%  | 4,426     | 0.92%  | 12,342    | 1.00%  |
| Asian                              | 2,985     | 4.65%  | 26,682    | 5.55%  | 97,332    | 7.90%  |
| Hawaiian & Pacific Island          | 92        | 0.14%  | 631       | 0.13%  | 1,416     | 0.11%  |
| Other                              | 1,586     | 2.47%  | 10,168    | 2.11%  | 26,315    | 2.13%  |
| U.S. Armed Forces                  | 4         |        | 47        |        | 285       |        |
| Households                         |           |        |           |        |           |        |
| 2023 Projection                    | 27,349    |        | 206,334   |        | 518,578   |        |
| 2018 Estimate                      | 28,176    |        | 209,111   |        | 521,511   |        |
| 2010 Census                        | 31,566    |        | 216,712   |        | 518,948   |        |
| Growth 2018 - 2023                 | -2.94%    |        | -1.33%    |        | -0.56%    |        |
| Growth 2010 - 2018                 | -10.74%   |        | -3.51%    |        | 0.49%     |        |
| Owner Occupied                     | 10,341    | 36.70% | 81,749    | 39.09% | 203,594   | 39.04% |
| Renter Occupied                    | 17,834    | 63.30% | 127,362   | 60.91% | 317,917   | 60.96% |
| 2018 Households by HH Income       | 28,176    |        | 209,112   |        | 521,512   |        |
| Income: <\$25,000                  | 4,676     | 16.60% | 42,577    | 20.36% | 116,671   | 22.37% |
| Income: \$25,000 - \$50,000        | 4,181     | 14.84% | 31,522    | 15.07% | 92,137    | 17.67% |
| Income: \$50,000 - \$75,000        | 4,171     | 14.80% | 29,515    | 14.11% | 78,065    | 14.97% |
| Income: \$75,000 - \$100,000       | 3,262     | 11.58% | 24,714    | 11.82% | 59,130    | 11.34% |
| Income: \$100,000 - \$125,000      | 3,060     | 10.86% | 19,918    | 9.53%  | 46,840    | 8.98%  |
| Income: \$125,000 - \$150,000      | 1,981     | 7.03%  | 13,365    | 6.39%  | 28,440    | 5.45%  |
| Income: \$150,000 - \$200,000      | 2,860     | 10.15% | 19,171    | 9.17%  | 40,238    | 7.72%  |
| Income: \$200,000+                 | 3,985     | 14.14% | 28,330    | 13.55% | 59,991    | 11.50% |
| 2018 Avg Household Income          | \$110,544 |        | \$104,840 |        | \$95,360  |        |
| 2018 Med Household Income          | \$83,124  |        | \$75,953  |        | \$66,292  |        |
|                                    |           |        |           |        |           |        |