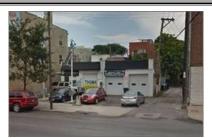

## 1540-1542 N Western Ave, Chicago, IL 60622

Listing Type: For Sale

Property Type: Industrial / Land PIN #(s): 16-01-207-027-0000 &

16-01-207-026-0000 Lot Size: 5,434 Sq Ft

Zoning: C1-2 Alderman: Moreno

|                                    | Alueiman. | Moreno |           |        |           |        |
|------------------------------------|-----------|--------|-----------|--------|-----------|--------|
| Radius                             | 1 Mile    |        | 3 Mile    |        | 5 Mile    |        |
| Population                         |           |        |           |        |           |        |
| 2023 Projection                    | 62,711    |        | 474,501   |        | 1,222,248 |        |
| 2018 Estimate                      | 64,164    |        | 480,892   |        | 1,232,701 |        |
| 2010 Census                        | 69,632    |        | 498,437   |        | 1,244,979 |        |
| Growth 2018 - 2023                 | -2.26%    |        | -1.33%    |        | -0.85%    |        |
| Growth 2010 - 2018                 | -7.85%    |        | -3.52%    |        | -0.99%    |        |
| 2018 Population by Hispanic Origin | 23,219    |        | 150,983   |        | 394,622   |        |
| 2018 Population                    | 64,164    |        | 480,892   |        | 1,232,701 |        |
| White                              | 54,019    | 84.19% | 360,146   | 74.89% | 847,118   | 68.72% |
| Black                              | 4,696     | 7.32%  | 78,838    | 16.39% | 248,178   | 20.13% |
| Am. Indian & Alaskan               | 786       | 1.22%  | 4,426     | 0.92%  | 12,342    | 1.00%  |
| Asian                              | 2,985     | 4.65%  | 26,682    | 5.55%  | 97,332    | 7.90%  |
| Hawaiian & Pacific Island          | 92        | 0.14%  | 631       | 0.13%  | 1,416     | 0.11%  |
| Other                              | 1,586     | 2.47%  | 10,168    | 2.11%  | 26,315    | 2.13%  |
| U.S. Armed Forces                  | 4         |        | 47        |        | 285       |        |
| Households                         |           |        |           |        |           |        |
| 2023 Projection                    | 27,349    |        | 206,334   |        | 518,578   |        |
| 2018 Estimate                      | 28,176    |        | 209,111   |        | 521,511   |        |
| 2010 Census                        | 31,566    |        | 216,712   |        | 518,948   |        |
| Growth 2018 - 2023                 | -2.94%    |        | -1.33%    |        | -0.56%    |        |
| Growth 2010 - 2018                 | -10.74%   |        | -3.51%    |        | 0.49%     |        |
| Owner Occupied                     | 10,341    | 36.70% | 81,749    | 39.09% | 203,594   | 39.04% |
| Renter Occupied                    | 17,834    | 63.30% | 127,362   | 60.91% | 317,917   | 60.96% |
| 2018 Households by HH Income       | 28,176    |        | 209,112   |        | 521,512   |        |
| Income: <\$25,000                  | 4,676     | 16.60% | 42,577    | 20.36% | 116,671   | 22.37% |
| Income: \$25,000 - \$50,000        | 4,181     | 14.84% | 31,522    | 15.07% | 92,137    | 17.67% |
| Income: \$50,000 - \$75,000        | 4,171     | 14.80% | 29,515    | 14.11% | 78,065    | 14.97% |
| Income: \$75,000 - \$100,000       | 3,262     | 11.58% | 24,714    | 11.82% | 59,130    | 11.34% |
| Income: \$100,000 - \$125,000      | 3,060     | 10.86% | 19,918    | 9.53%  | 46,840    | 8.98%  |
| Income: \$125,000 - \$150,000      | 1,981     | 7.03%  | 13,365    | 6.39%  | 28,440    | 5.45%  |
| Income: \$150,000 - \$200,000      | 2,860     | 10.15% | 19,171    | 9.17%  | 40,238    | 7.72%  |
| Income: \$200,000+                 | 3,985     | 14.14% | 28,330    | 13.55% | 59,991    | 11.50% |
| 2018 Avg Household Income          | \$110,544 |        | \$104,840 |        | \$95,360  |        |
| 2018 Med Household Income          | \$83,124  |        | \$75,953  |        | \$66,292  |        |
|                                    |           |        |           |        |           |        |