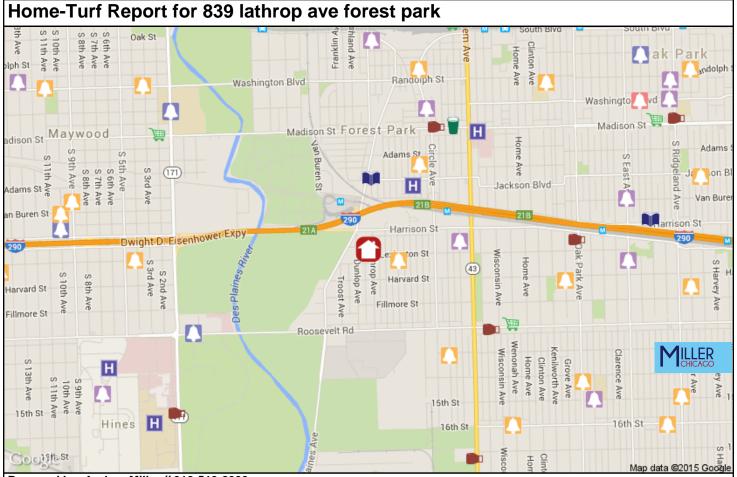

#### **High School District:**

Proviso Township High School District 209

## **Grade School District:**

Forest Park School District 91

#### Nearest Public High School(s):

Proviso Math & Science Academy, 8601 Roosevelt Rd, 1.0mi SW

Proviso East High School, 807 South 1st Ave, 1.2mi NW

### **Nearest Private High Schools:**

Roosevelt Academy, 8311 W Roosevelt Rd, 0.8mi SW Fenwick High School, 505 Washington Blvd, 1.6mi NE Trinity High School, 7574 Division St, 2.1mi N

## Nearest Public Elementary School(s):

Field Stevenson Elementary School, 925 Beloit Ave, 0.2mi E

Garfield Elementary School, 543 Hannah Ave, 0.5mi NE

#### Nearest Public Middle School(s):

Forest Park Middle School, 925 Beloit Ave, 0.2mi E

## **Nearest Private Elementary Schools:**

St. Bernardine Elementary School, 815 Elgin Ave, 0.5mi E Montessori Language Academy, 314 Circle Ave, 0.8mi NE

#### **Nearest Public Library:**

Forest Park Public Library, 7555 Jackson Boulevard, 0.4mi N

#### **Nearest Hospital:**

Riveredge Hospital, 8311 West Roosevelt Road, 0.4mi NE

## **Nearest Major Grocery Stores:**

Jewel Osco, 7036 Roosevelt Road, 0.8mi SE Jewel Osco, 7525 West Lake Street, 1.2mi N ALDI, 215 W. Madison, 1.2mi NW

#### Nearest Movie Theaters:

Lake Theatre, 1022 Lake St, 1.4mi NE Loews Cineplex North Riverside, 7501 W Cermak Rd, 1.4mi S

## Nearest Major Health Clubs:

Evolution Fitness Club, 7321 Madison St, 0.7mi NE Curves, 7117 Roosevelt Rd # A, 0.7mi SE

#### Nearest Starbucks:

7231 Madison Ave. 0.8mi NE

#### **Nearest CTA Station:**

Forest Park, Blue Line, 0.3mi NW

**Nearest Metra** River Forest, 1.2mi NW Starbucks

Health Club

Dog Park

Major Grocery

Library

Hospital Н

Theater

CTA Station

Metra Station

Public Schools:

🔼 High School

Elementary

Private Schools:

High School

Elementary

Forum Analytics, LLC and the users of Home-Turf assume no responsibility for any loss or impact resulting from the use of this information. No representations are made regarding the accuracy of the information provided. All data is subject to change and should be verified with local sources.