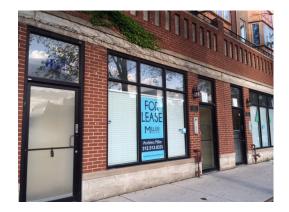

## 811 S Western

## FOR LEASE Approx. 1,500 SF

## High Visibility Office / Retail Space

Price: \$1,250 / month Lease Type: Mod Gross Ceiling Heights: 9 ft

Zoning: C-2-3 Alderman: Burnett

Demographics (Based on ZIP 60612) Estimated Population: 311,850 Number of Households: 147,338 Average Household Income: \$63,912