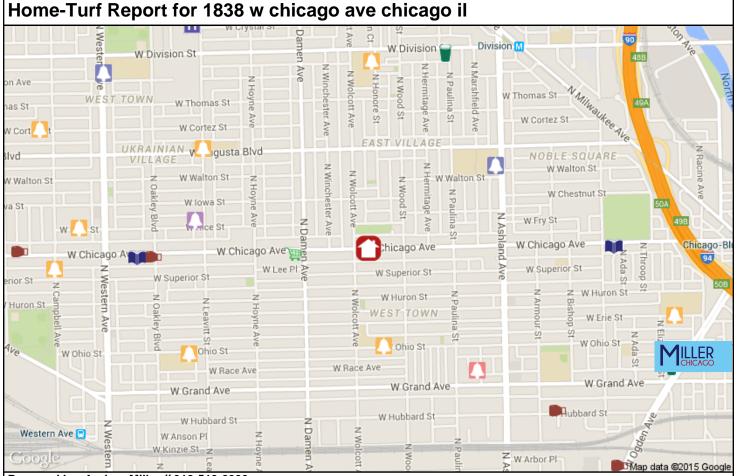

## City Ward#: 1

Alderman: JOE MORENO

2058 N WESTERN AVE, 60647, 773-278-0101

#### **Nearest Public High Schools:**

Wells Community Academy High School, 936 North Ashland Ave. 0.4mi NF

Noble Street Charter High School, 1010 North Noble St, 0.6mi

#### **Nearest Private High Schools:**

Holy Trinity High School, 1443 W Division St, 0.7mi NE Early College High School, 1135 N Cleaver St, 0.7mi NE Josephinum Academy of the Scared Heart, 1501 N Oakley Blvd, 1.0mi NW

## **Nearest Public Elementary Schools:**

Talcott Elementary School, 1840 West Ohio St, 0.2mi S Lasalle Ii Lang Academy Elementary School, 1148 North Honore St, 0.5mi N

# **Nearest Private Elementary Schools:**

Esperanza School, 520 N Marshfield Ave, 0.4mi SE St. Nicholas Ukrainian Catholic School, 2200 W Rice St, 0.4mi W

#### **Nearest Public Library:**

Midwest Branch Library, 2335 W. Chicago Avenue, 0.6mi W

#### **Nearest Hospital:**

Presence Sts. Mary and Elizabeth Medical Center, 2233 West Division Street, 0.7mi NW

# Nearest Major Grocery Stores:

Mariano's, 2021 W. Chicago Ave., 0.2mi W Jewel Osco, 1341 North Paulina, 0.8mi N ALDI, 1767 N. Milwaukee, 1.2mi N

#### **Nearest Movie Theaters:**

Kerasotes Show Place Theatres, 224 N Desplaines St # 200, 1.7mi SE

Kerasotes Theatres, 224 N Desplaines St # 200, 1.7mi SE

## **Nearest Major Health Clubs:**

Jazzercise, 2303 W Chicago Ave, 0.5mi W S Factor Illinois Llc, 1400 W Hubbard St, 0.6mi SE

#### **Nearest Starbucks:**

1701 West Division Street, 0.5mi N

# **Nearest CTA Station:**

Division/Milwaukee, Blue Line, 0.6mi NE

Nearest Metra Western Ave., 0.9mi SW

Starbucks

Health Club

Dog Park

Major Grocery

Library

Hospital

Theater

M CTA Station

Metra Station

Public Schools:

Nigh School

Elementary

Private Schools:

] High School

] Elementary

Forum Analytics, LLC and the users of Home-Turf assume no responsibility for any loss or impact resulting from the use of this information. No representations are made regarding the accuracy of the information provided. All data is subject to change and should be verified with local sources.