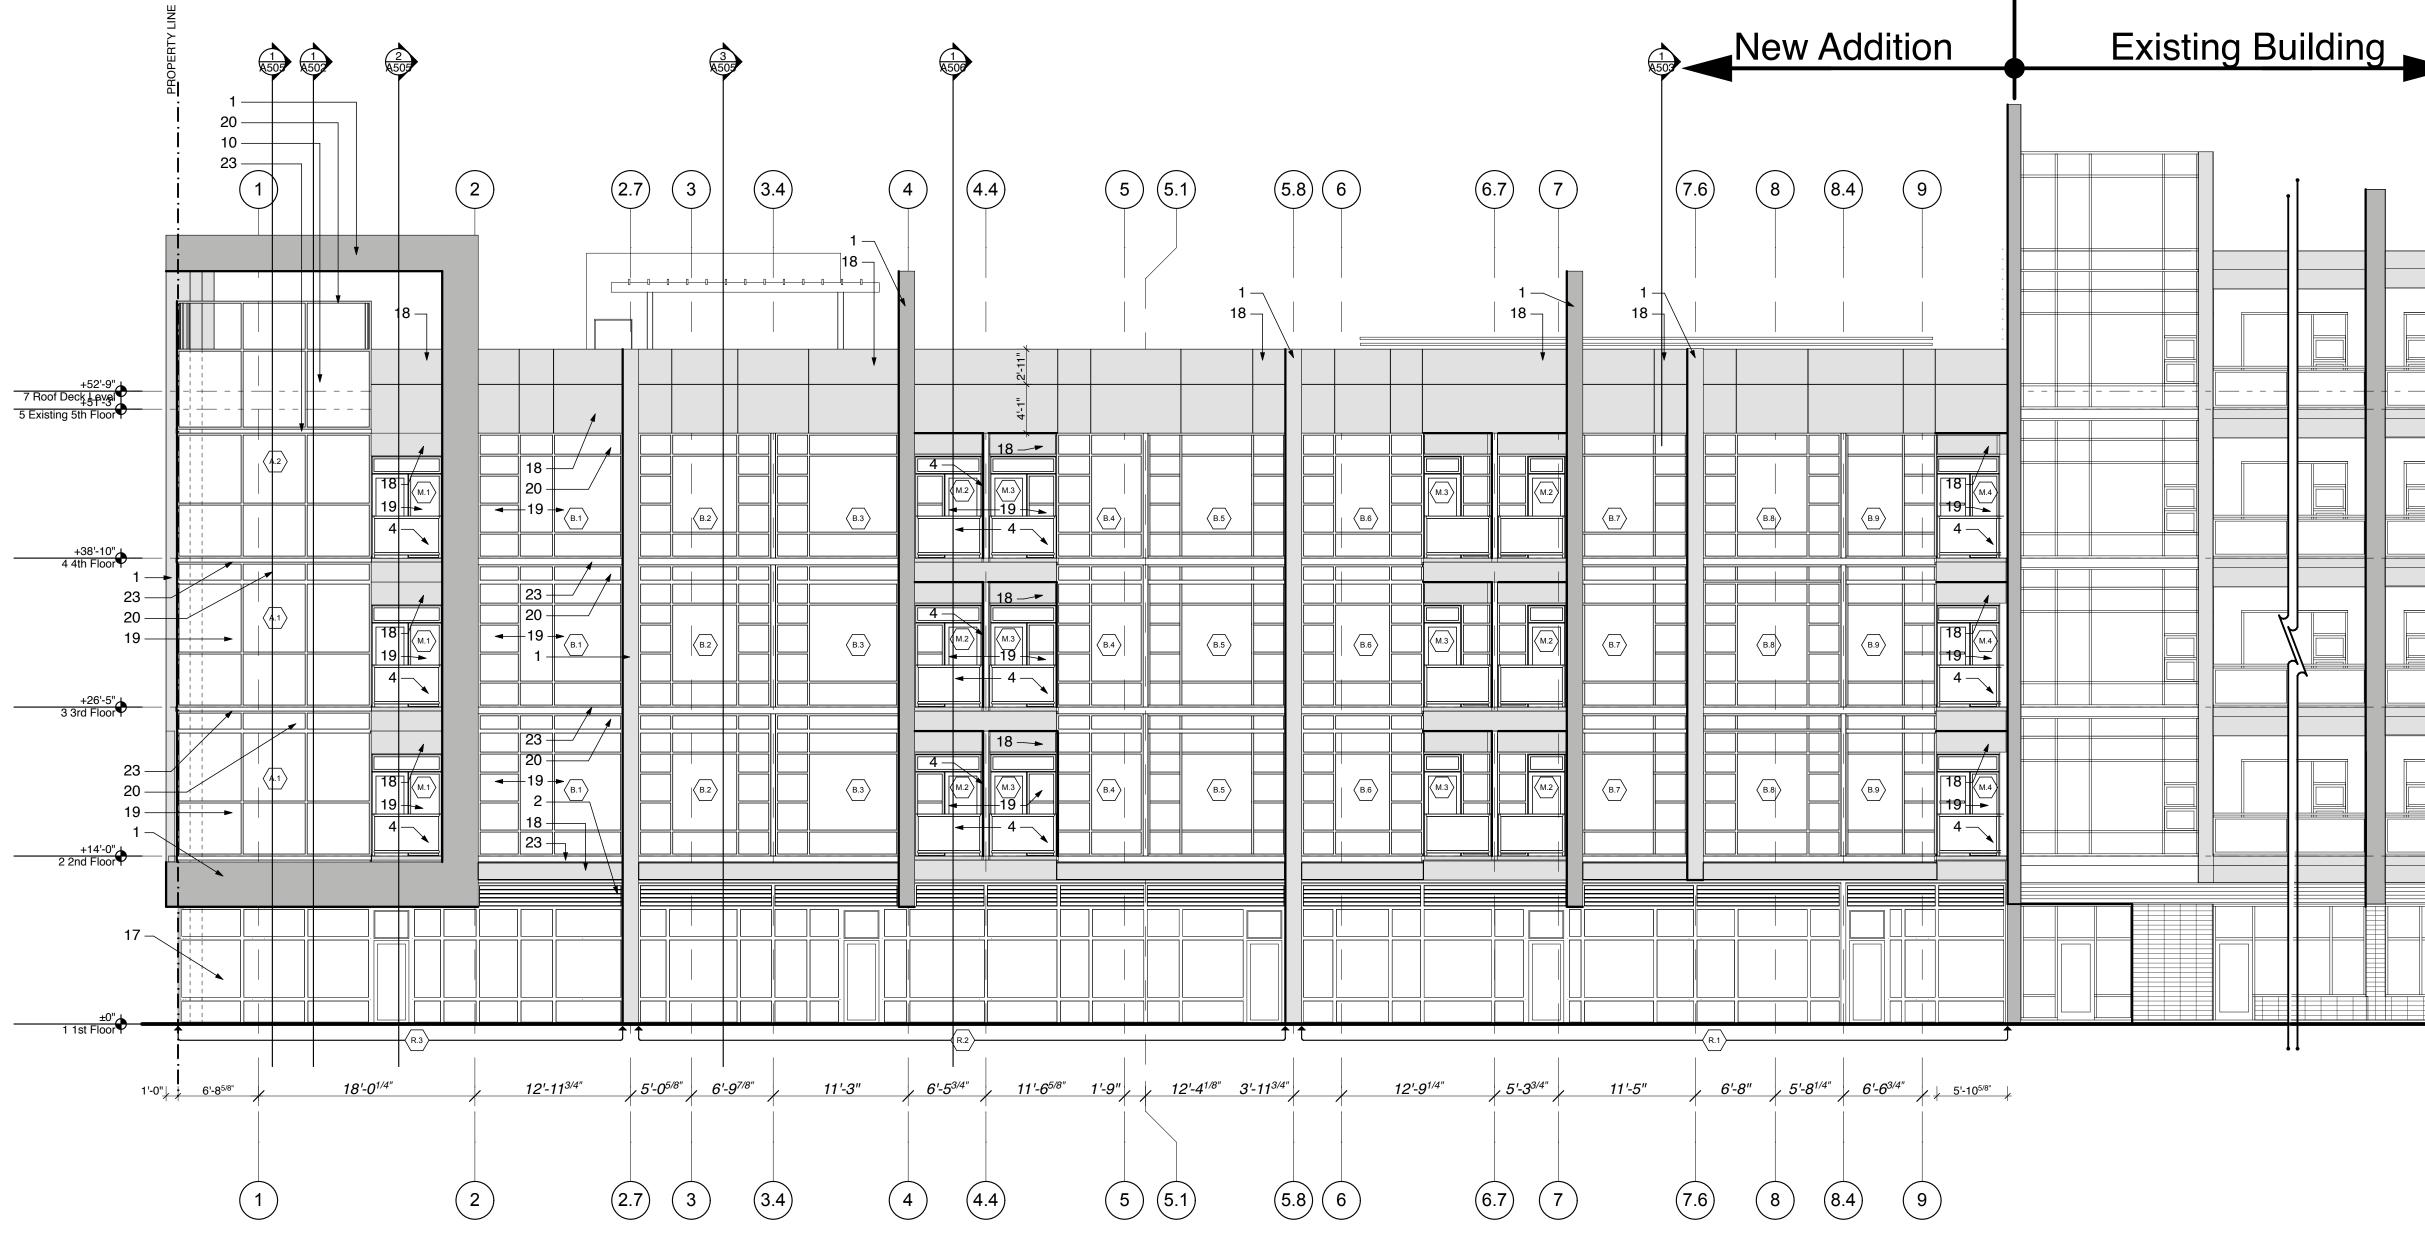

Scale: 1/8" = 1'-0"

| 1  | Drainable [   |
|----|---------------|
| 2  | Continuous    |
| 3  | 24" x 16" N   |
| 4  | Glass pane    |
| 5  | Pre-finishe   |
| 6  | Control joir  |
| 7  | Galvanized    |
| 8  | Galvanized    |
| 9  | Pre-finishe   |
| 10 | Spandrel G    |
| 11 | Exposed C     |
| 12 | Composite     |
| 13 | Drainable [   |
| 14 | Composite     |
| 15 | Al. / glass s |
| 16 | Pre-finishe   |
| 17 | Al. / Glass   |
| 18 | Hardie Rev    |
| 19 | Aluminum      |
| 20 | Aluminum I    |
| 21 | Galv. Steel   |
| 22 | Overflow so   |
| 23 | Pre-finishe   |
| 24 | Andersen 1    |
| 25 | Exterior pa   |
| 26 | Galvanized    |
| 27 | Galvanized    |
| 28 | Pre-finishe   |
|    |               |

28 Pre-finished29 Pre-finished

| DEFS - dryvit outstation plus system or equal as approved by owner (Stucco, Pt. finish to match existing) |
|-----------------------------------------------------------------------------------------------------------|
| s louver (clear anodized finish to match existing)                                                        |
| lasonry Finish                                                                                            |
| el balcony rail (To match existing) 3'-6" Above balc. surface                                             |
| d Al. coping                                                                                              |
| nt                                                                                                        |
| d metal balcony railing (finish to match existing)                                                        |
| d metal railing (finish to match existing)                                                                |
| d insulated Steel garage door                                                                             |
| Glass Panel                                                                                               |
| CMU (Sealant)                                                                                             |
| Fiberglass Window System                                                                                  |
| DEFS - dryvit outstation plus system or equal as approved by owner (Stucco, Pt. finish to match existing) |
| Fiberglass Door                                                                                           |
| swing door integral with window wall                                                                      |
| d Al. gutter & downspout                                                                                  |
| storefront                                                                                                |
| veal Panel System, Pt. finish (install to manufacturer specifications)                                    |
| window wall                                                                                               |
| Frame (No Glazing Panel)                                                                                  |
| I Frame (finish to match existing) (see structural drawings)                                              |
| cupper                                                                                                    |
| d Al. slab edge cover (finish to match existing)                                                          |
| 100 Series fiberglass windows (see A302)                                                                  |
| urtition Wall Hardie Reveal finish                                                                        |
| d Metal Balcony Tie Bar                                                                                   |
| d Metal Balcony Structure                                                                                 |
| d metal Gutter & Downspout                                                                                |
| d Insulated stl. garage overhead door                                                                     |

|  |  |                                                 |                                    | 001-010057.5                                     |
|--|--|-------------------------------------------------|------------------------------------|--------------------------------------------------|
|  |  |                                                 | evel                               | -                                                |
|  |  | ••••••••••••••••••••••••••••••••••••••          | Floor                              | <b>Fifield</b>                                   |
|  |  |                                                 | Luxe on I<br>1222 We               | Madison<br>st Madison<br>Illinois 60607          |
|  |  | +38'-10"<br>4 4th Floor                         | Fifield De                         | evelopment                                       |
|  |  |                                                 | date   0 11.27   2 02.14   0 07.02 | 7.13 Issued For Pricing   4.14 Issued for Permit |
|  |  | +26'-5"<br>•••••••••••••••••••••••••••••••••••• | 3 07.01<br>4 07.01<br>5 09.12      | 1.14 Issued for Permit                           |
|  |  |                                                 |                                    |                                                  |
|  |  | +14'-0"<br>2 2nd Floor                          |                                    |                                                  |
|  |  |                                                 |                                    |                                                  |
|  |  | ++0"                                            |                                    |                                                  |
|  |  | • • • • • • • • • • • • • • • • • • •           | orientation                        | 1                                                |

| orientation    |                 |
|----------------|-----------------|
| project number | 122126          |
| scale          |                 |
| date           | 9/10/14         |
| sheet title    | South Elevation |