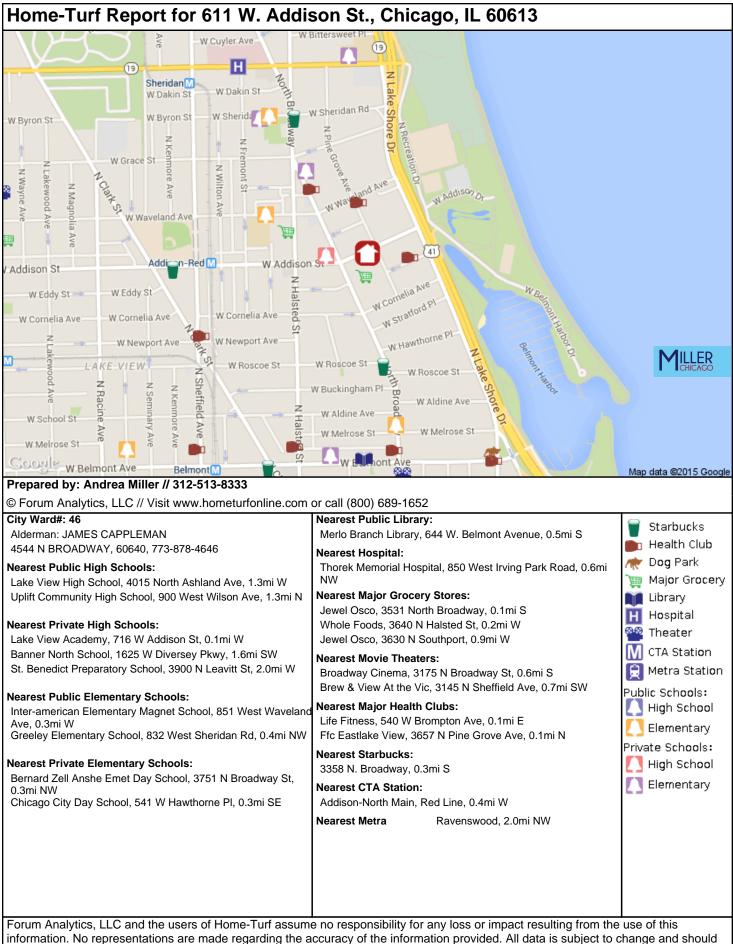

# homexturf

### Expanded Amenity Report for 611 W. Addison St., Chicago, IL

#### Prepared by: Andrea Miller // 312-513-8333

© Forum Analytics, LLC. // Visit www.hometurfonline.com or call (800) 689-1652

|                                                                         | 05/07/2015                                                            |
|-------------------------------------------------------------------------|-----------------------------------------------------------------------|
| City Ward#: 46                                                          | Nearest Hospitals:                                                    |
| Alderman: JAMES CAPPLEMAN                                               | Thorek Memorial Hospital, 850 West Irving Park Road, 0.6mi NW         |
| 4544 N BROADWAY, 60640, 773-878-4646                                    | Advocate Illinois Masonic Medical Center, 836 West Wellington Avenue, |
| Nearest Public High Schools:                                            | 0.9mi SW                                                              |
| Lake View High School, 4015 North Ashland Ave, 1.3mi W                  | Presence St. Joseph Hospital, 2900 North Lake Shore Drive, 1.1mi SE   |
| Uplift Community High School, 900 West Wilson Ave, 1.3mi N              | Weiss Memorial Hospital, 4646 North Marine Drive, 1.3mi N             |
| Lincoln Park High School, 2001 North Orchard St, 1.9mi S                | Aurora Chicago Lakeshore Hospital, 4840 North Marine Drive, 1.8mi NW  |
| Alcott Humanities High School, 2957 North Hoyne Ave, 2.0mi SW           | Nearest Major Grocery Stores:                                         |
| Aspira Charter High School, 4235 North Western Ave, 2.3mi W             | Jewel Osco, 3531 North Broadway, 0.1mi S                              |
| Devry University Advantage Academy High School, 3300 North Campbell     | Whole Foods, 3640 N Halsted St, 0.2mi W                               |
| Ave, 2.3mi W                                                            | Jewel Osco, 3630 N Southport, 0.9mi W                                 |
| Lane Tech College Prep High School, 2501 West Addison St, 2.5mi W       | Jewel Osco, 4355 North Sheridan Avenue, 1.0mi N                       |
| Amundsen High School, 5110 North Damen Ave, 2.6mi NW                    | Trader Joe's, 667 W Diversey Pkwy, 1.0mi S                            |
| Senn Achievement Academy High School, 5900 North Glenwood Ave,          |                                                                       |
| 3.0mi N                                                                 | Nearest Major Health Clubs:                                           |
| Nearest Public Elementary Schools:                                      | Life Fitness, 540 W Brompton Ave, 0.1mi E                             |
| Inter-american Elementary Magnet School, 851 West Waveland Ave, 0.3mi W |                                                                       |
| Greeley Elementary School, 832 West Sheridan Rd, 0.4mi NW               | Quads Gym, 3727 N Broadway St, 0.2mi NW                               |
| Nettelhorst Elementary School, 3252 North Broadway St, 0.4mi S          | Solano Fitness Studio, 3435 N Sheffield Ave, 0.5mi SW                 |
| Disney Elementary Magnet School, 4140 North Marine Dr, 0.6mi N          | Lakeview Athletic Club, 3212 N Broadway St, 0.5mi S                   |
| Hawthorne Scholastic Academy, 3319 North Clifton Ave, 0.8mi SW          | Nearest Movie Theaters:                                               |
| Brennemann Elementary School, 4251 North Clarendon Ave, 0.9mi N         | Broadway Cinema, 3175 N Broadway St, 0.6mi S                          |
| Blaine Elementary School, 1420 West Grace St, 1.0mi W                   | Brew & View At the Vic, 3145 N Sheffield Ave, 0.7mi SW                |
| Agassiz Elementary School, 2851 North Seminary Ave, 1.1mi SW            | Music Box Theatre, 3733 N Southport Ave, 0.9mi W                      |
| Alcott Elementary School, 2625 North Orchard St, 1.2mi S                | Silver Cinema, 2828 N Clark St, 1.0mi S                               |
| Nearest Private High Schools:                                           | Riviera Theatre, 4746 N Racine Ave, 1.6mi NW                          |
| Lake View Academy, 716 W Addison St, 0.1mi W                            | Nearest Starbucks:                                                    |
| Banner North School, 1625 W Diversey Pkwy, 1.6mi SW                     | 3358 N. Broadway, 0.3mi S                                             |
| St. Benedict Preparatory School, 3900 N Leavitt St, 2.0mi W             | 3845 N Broadway, 0.4mi NW                                             |
| Thresholds High School, 4219 N Lincoln Ave, 2.0mi W                     | 1023-1025 West Addison Street, 0.5mi W                                |
| Gordon Tech High School, 3633 N California Ave, 2.7mi W                 | Nearest Target/Walmart Locations:                                     |
| Nearest Private Elementary Schools:                                     | Walmart, 3636 N Broadway St, 0.1mi W                                  |
| Bernard Zell Anshe Emet Day School, 3751 N Broadway St, 0.3mi NW        | Walmart, 2844 N Broadway St, 0.9mi S                                  |
| Chicago City Day School, 541 W Hawthorne PI, 0.3mi SE                   | Nearest Drugstores:                                                   |
| Kc's Academy of Early Childhood Education, 837 W Sheridan Rd, 0.4mi     | Walgreens, 3646 N Broadway St, 0.1mi W                                |
| NW                                                                      | Walgreens, 3245 N Halsted St, 0.5mi S                                 |
| Park View Montessori School - Chicago, 640 W Irving Park Rd, 0.5mi N    | Nearest Home Improvement Stores:                                      |
| Our Lady of Mount Carmel Academy, 720 W Belmont Ave, 0.5mi S            | Home Depot, 2665 N Halsted Street, 1.2mi S                            |
| Nearest Public Libraries:                                               | Menards, 2601 N CLYBOURN STREET, 1.9mi SW                             |
| Merlo Branch Library, 644 W. Belmont Avenue, 0.5mi S                    |                                                                       |
| Uptown Branch Library, 929 W. Buena Avenue, 0.8mi NW                    |                                                                       |
| Public Transportation:                                                  |                                                                       |
| Nearest CTA Station: Addison-North Main, Red Line, 0.4mi W              |                                                                       |
| Nearest Metra Ravenswood, 2.0mi NW                                      |                                                                       |
|                                                                         |                                                                       |