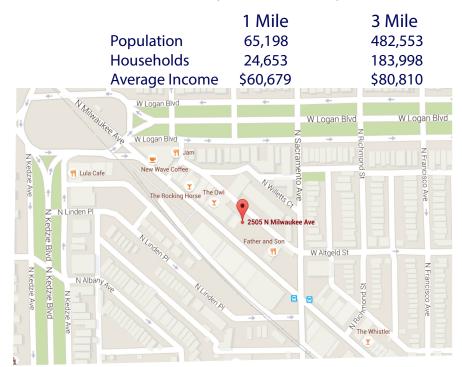

### **DEMOGRAPHICS**

(2014 Estimates)

Listing Type: For Lease Property Type: Retail / Office

Lease Type: NNN Size: 1,860 Sq Ft

Min. Divisible: 860 Sq Ft Max Contiguous: 1,860 Sq Ft

Ceiling Heights: 15' Basement: None Year Built: 2014