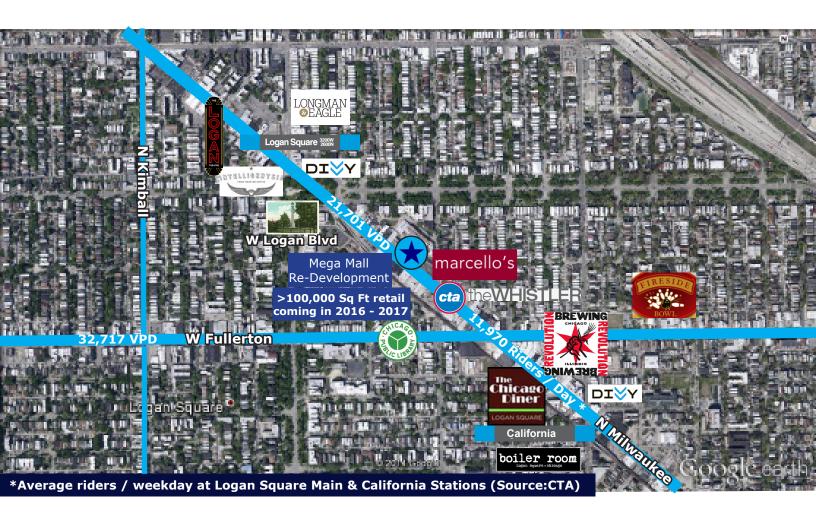

# Area Retail Map 2491-2505 N Milwaukee

#### Highlights:

- New Construction space with large storefront windows and 15ft ceilings!
- Excellent location on Milwaukee Avenue in Logan Square. Directly across the street from the new Mega Mall devel opment that will be opening in 2015-2016!
- 1,860 Sq Ft total, or space can be divided to two smaller spaces: 1) 860 Sq Ft and 2) 1,000 Sq Ft
- 400 Amp, 3-phase electrical on two 200-amp panels (one in each side of space, so demised spaces will be delivered with 200 amp each)
- Each demised space will have 4 tons A/C (8 tons total in 1,800 Sq Ft space)
- 1 garage parking space or storage space may be available at an additional cost
- Conveniently located to public transportation, 0.3 miles to the California stop of the Blue Line, 0.5 miles to the Logan Square stop of the Blue Line, ~300 ft to Fullerton Bus stop at Fullerton & Milwaukee, 400 ft to Milwaukee Avenue bus at Milwaukee & Sacramento, and 0.3 miles to the DIVVY bike station at California & Milwaukee