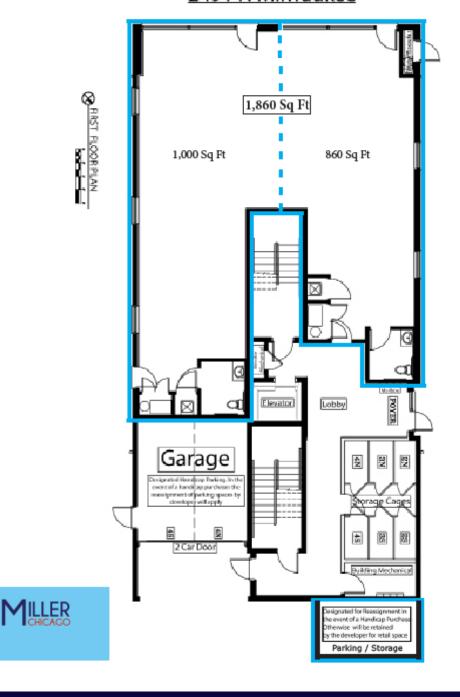

#### Highlights:

- New Construction space with large storefront windows and 15ft ceilings!
- Excellent location on Milwaukee Avenue in Logan Square. Directly across the street from the new Mega Mall devel opment that will be opening in 2015-2016!
- 1,860 Sq Ft total, or space can be divided to two smaller spaces: 1) 860 Sq Ft and 2) 1,000 Sq Ft
- 400 Amp, 3-phase electrical on two 200-amp panels (one in each side of space, so demised spaces will be delivered with 200 amp each)
- Each demised space will have 4 tons A/C (8 tons total in 1,800 Sq Ft space)
- 1 garage parking space or storage space may be available at an additional cost
- Conveniently located to public transportation, 0.3 miles to the California stop of the Blue Line, 0.5 miles to the Logan Square stop of the Blue Line, ~300 ft to Fullerton Bus stop at Fullerton & Milwaukee, 400 ft to Milwaukee Avenue bus at Milwaukee & Sacramento, and 0.3 miles to the DIVVY bike station at California & Milwaukee