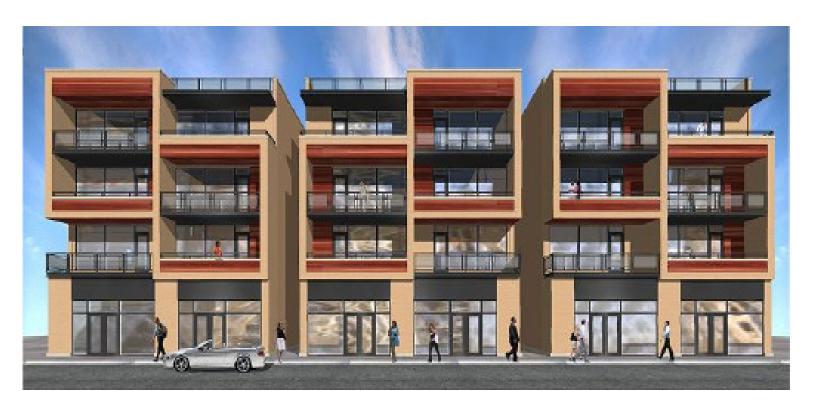

# Rendering 2491-2505 N Milwaukee

#### Highlights:

- New Construction space with large storefront windows and 15ft ceilings!
- Excellent location on Milwaukee Avenue in Logan Square. Directly across the street from the new Mega Mall devel opment that will be opening in 2015-2016!
- 1,860 Sq Ft total, or space can be divided to two smaller spaces: 1) 860 Sq Ft and 2) 1,000 Sq Ft
- 400 Amp, 3-phase electrical on two 200-amp panels (one in each side of space, so demised spaces will be delivered with 200 amp each)
- Each demised space will have 4 tons A/C (8 tons total in 1,800 Sq Ft space)
- 1 garage parking space or storage space may be available at an additional cost
- Conveniently located to public transportation, 0.3 miles to the California stop of the Blue Line, 0.5 miles to the Logan Square stop of the Blue Line, ~300 ft to Fullerton Bus stop at Fullerton & Milwaukee, 400 ft to Milwaukee Avenue bus at Milwaukee & Sacramento, and 0.3 miles to the DIVVY bike station at California & Milwaukee