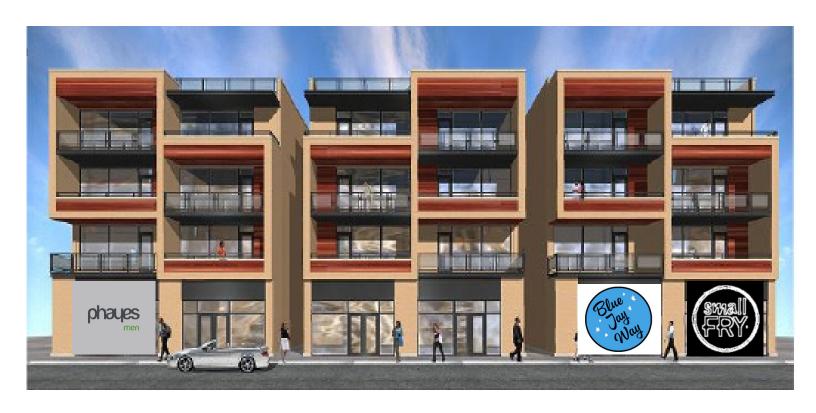

, 3-phase electrical on two 200-amp panels (one in each side of space, so demised spaces will be delivered with 200 amp each)
- Each demised space will have 4 tons A/C (8 tons total in 1,800 Sq Ft space)
- 1 garage parking space or storage space may be available at an additional cost
- Conveniently located to public transportation, 0.3 miles to the California stop of the Blue Line, 0.5 miles to the Logan Square stop of the Blue Line, ~300 ft to Fullerton Bus stop at Fullerton & Milwaukee, 400 ft to Milwaukee Avenue bus at Milwaukee & Sacramento, and 0.3 miles to the DIVVY bike station at California & Milwaukee



### 2491 N Milwaukee





# Area Retail Map 2491-2505 N Milwaukee

### Logan Square Chicago, IL 60647







# Rendering 2491-2505 N Milwaukee

## Logan Square Chicago, IL 60647