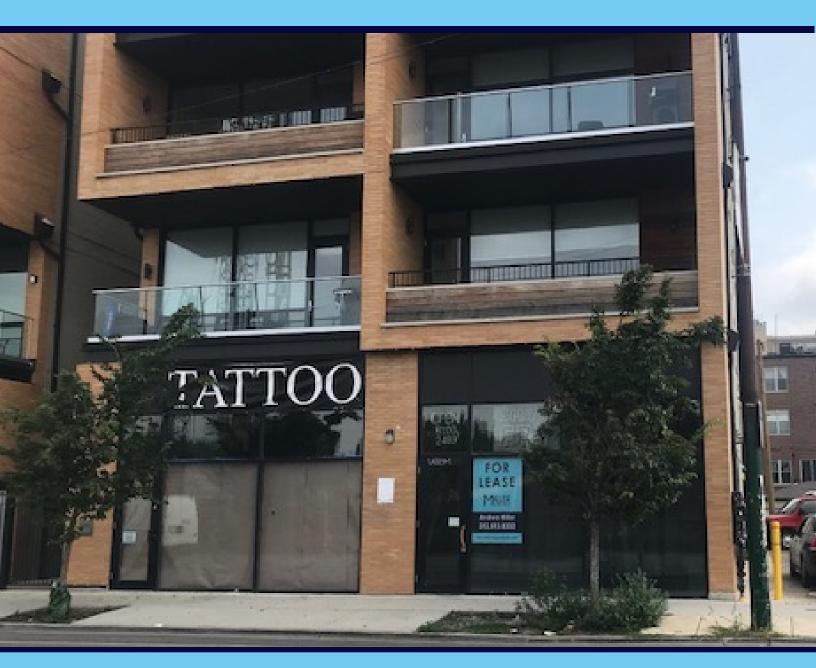

## **Move-In Ready Restaurant on Milwaukee Avenue**

2489-A N Milwaukee Avenue, Chicago, IL 60647

Andrea Miller Lyons 312.513.8333 andrea@millerchicagorealestate.com

### Logan Square

2489-A N Milwaukee Avenue Chicago, IL 60647

## **PROPERTY HIGHLIGHTS**

Site Details:

Listing Type: For Lease Property Type: Restaurant Lease Type: NNN Size: 1,000 Sq Ft Zoning: C2-2 Alderman: Waguespack

#### Highlights:

- New construction 1,000 Sq Ft move-in ready restaurant space available with large storefront windows and 15-foot ceilings
- High-visibility location with over 12,400 vehicles per day and a Walk Score of 97
- Located directly across from new Logan's Crossing development (Mega Mall redevelopment) to include XSport Fitness, Jewel-Osco and 216 apartments
- 200 amp, 3-phase electrical and 4 tons A/C
- One garage parking / storage space offered at additional cost of \$250 / month