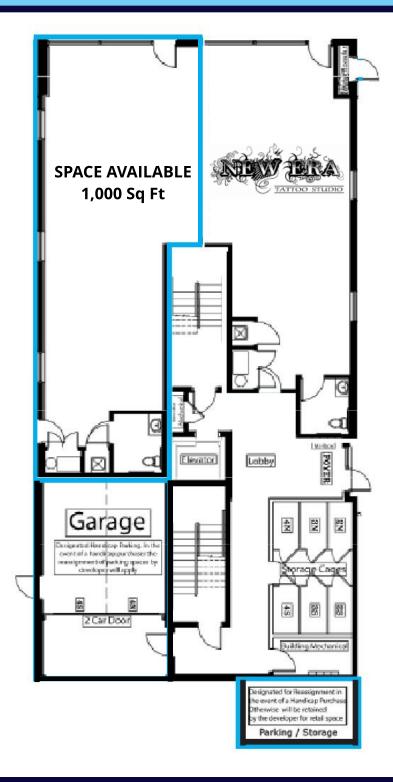

## **PROPERTY HIGHLIGHTS**

Site Details:

Listing Type: For Lease Property Type: Restaurant Lease Type: NNN Size: 1,000 Sq Ft Zoning: C2-2 Alderman: Waguespack

#### Highlights:

- New construction 1,000 Sq Ft move-in ready restaurant space available with large storefront windows and 15-foot ceilings
- High-visibility location with over 12,400 vehicles per day and a Walk Score of 97
- Located directly across from new Logan's Crossing development (Mega Mall redevelopment) to include XSport Fitness, Jewel-Osco and 216 apartments
- 200 amp, 3-phase electrical and 4 tons A/C
- One garage parking / storage space offered at additional cost of \$250 / month

## **FLOOR PLAN**

Andrea Miller Lyons 312.513.8333 andrea@millerchicagorealestate.com