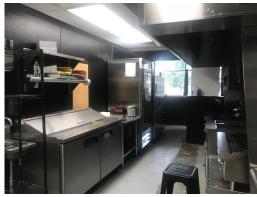

#### Highlights:

- New construction 1,000 Sq Ft move-in ready restaurant space available with large storefront windows and 15-foot ceilings
- High-visibility location with over 12,400 vehicles per day and a Walk Score of 97
- Located directly across from new Logan's Crossing development (Mega Mall redevelopment) to include XSport Fitness, Jewel-Osco and 216 apartments
- 200 amp, 3-phase electrical and 4 tons A/C
- One garage parking / storage space offered at additional cost of \$250 / month