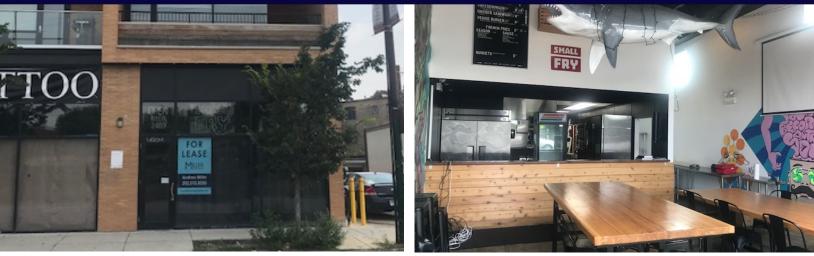

## **Move-In Ready Restaurant on Milwaukee Avenue**

2489-A N Milwaukee Avenue, Chicago, IL 60647

Andrea Miller Lyons 312.513.8333 andrea@millerchicagorealestate.com

#### Highlights:

- New construction 1,000 Sq Ft move-in ready restaurant space available with large storefront windows and 15-foot ceilings
- High-visibility location with over 12,400 vehicles per day and a Walk Score of 97
- Located directly across from new Logan's Crossing development (Mega Mall redevelopment) to include XSport Fitness, Jewel-Osco and 216 apartments
- 200 amp, 3-phase electrical and 4 tons A/C
- One garage parking / storage space offered at additional cost of \$250 / month