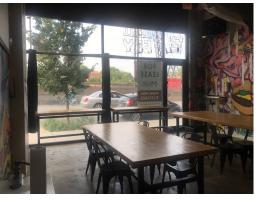

#### Highlights:

- New construction 1,000 Sq Ft move-in ready restaurant space available with large storefront windows and 15-foot ceilings
- High-visibility location with over 12,400 vehicles per day and a Walk Score of 97
- Located directly across from new Logan's Crossing development (Mega Mall redevelopment) to include XSport Fitness, Jewel-Osco and 216 apartments
- 200 amp, 3-phase electrical and 4 tons A/C
- One garage parking / storage space offered at additional cost of \$250 / month