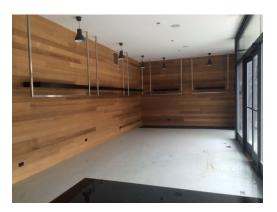

# Property Highlights 2028 W Division

### Highlights:

- ⇒ Commercial condo with large floor to ceiling windows
- ⇒ 2011 construction by award-winning "Ranquist Development Group"
- ⇒ 1 ADA bathroom
- ⇒ Incredible visibility with ~40 feet of frontage on Division Street
- ⇒ High foot traffic in one of Chicago's most popular neighborhoods
- ⇒ Near public transportation & within blocks of the heart of Wicker Park / Bucktown
- ⇒ Nearby commercial retail includes: Fatpour Tap Works, Dunkin Donuts, Super Cuts, Jimmy John's Gourmet Sandwiches, Doggy Style Pet Shop, Nando Milano Trattoria, Takito Kitchen