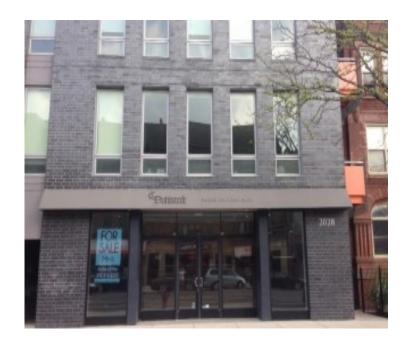

## 2028 W Division

## Wicker Park

Chicago, IL 60622

FOR SALE 1,237 SF

Wicker Park Commercial Retail Condo

Commercial Condo with Division Street Frontage in Heart of Wicker Park

Price: \$439,000 Listing Type: For Sale Property Type: Retail Taxes: \$10,242 (2013) ASF: 1,237 Sq Ft Zoning: B3-2 Parking:

Street Parking Alderman: Moreno

### Highlights:

- ⇒ Commercial condo with large floor to ceiling windows
- ⇒ 2011 construction by award-winning "Ranquist Development Group"
- ⇒ 1 ADA bathroom
- ⇒ Incredible visibility with ~40 feet of frontage on Division Street
- ⇒ High foot traffic in one of Chicago's most popular neighborhoods
- ⇒ Near public transportation & within blocks of the heart of Wicker Park / Bucktown
- ⇒ Nearby commercial retail includes: Fatpour Tap Works, Dunkin Donuts, Super Cuts, Jimmy John's Gourmet Sandwiches, Doggy Style Pet Shop, Nando Milano Trattoria, Takito Kitchen