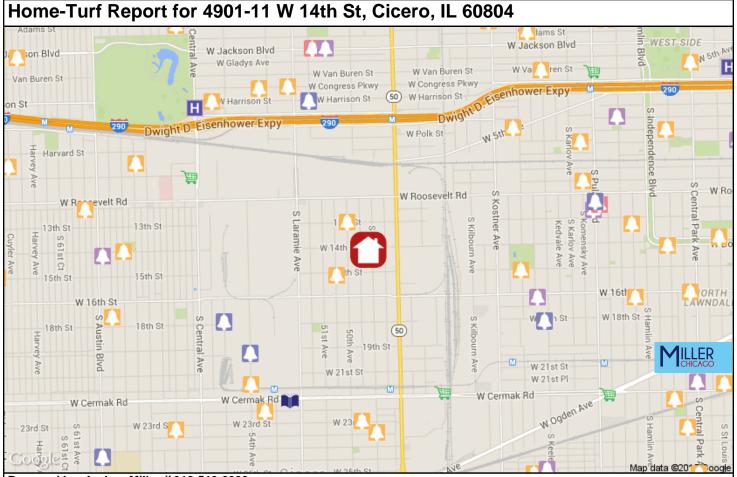

## **High School District:**

J. Sterling Morton High School District 201

# **Grade School District:**

Cicero School District 99

#### Nearest Public High School(s):

- J. Sterling Morton Alternative School, 1874 South 54th Ave, 0.8mi SW
- J. Sterling Morton Freshman Center, 1801 South 55th Ave, 0.8mi SW

## **Nearest Private High Schools:**

Christ the King Jesuit College Preparatory School, 5088 W Jackson Blvd, 1.1mi N

Community Christian Alternative Academy, 1231 S Pulaski Rd, 1 2mi F

Our Lady of Tepeyac High School, 2228 S Whipple St, 2.5mi E

#### Nearest Public Elementary School(s):

Liberty Elementary School, 4946 West 13th St, 0.2mi NW T. Roosevelt Elementary School, 1500 South 50th Ave, 0.2mi SW

# Nearest Public Middle School(s):

Unity Junior High School, 2115 South 54th Ave, 0.9mi SW

#### **Nearest Private Elementary Schools:**

Les Finch's Learning Tree Daycare, 4217 W 16th St, 0.9mi E

Chicago West Side Christian School, 1240 S Pulaski Rd, 1.2mi E

# Nearest Public Library:

Cicero Public Library, 5225 West Cermak Road, 0.9mi SW

# Nearest Hospital:

Loretto Hospital, 645 South Central Avenue, 1.1mi NW

#### **Nearest Major Grocery Stores:**

Aldi, 4630 Cermak Road, 0.8mi SE Aldi, 5629 West Fillmore, 1.0mi W Save-A-Lot, 3939 W Ogden, 1.4mi SE

# Nearest Movie Theaters:

Apollos 2000, 2875 W Cermak Rd, 2.6mi E Lake Theatre, 1022 Lake St, 3.4mi NW

# Nearest Major Health Clubs:

Curves, 2555 S Ridgeway Ave, 1.9mi SE Village Pilates Studio, 436 S Ridgeland Ave, 2.3mi NW

# Nearest Starbucks:

2901 S Cicero Ave, 1.6mi S

#### **Nearest CTA Station:**

Cicero-Congress, Blue Line (Congress), 0.7mi N

Nearest Metra Cicero, 1,2mi S

Starbucks

Health Club

m Dog Park

major Grocery

ill Library