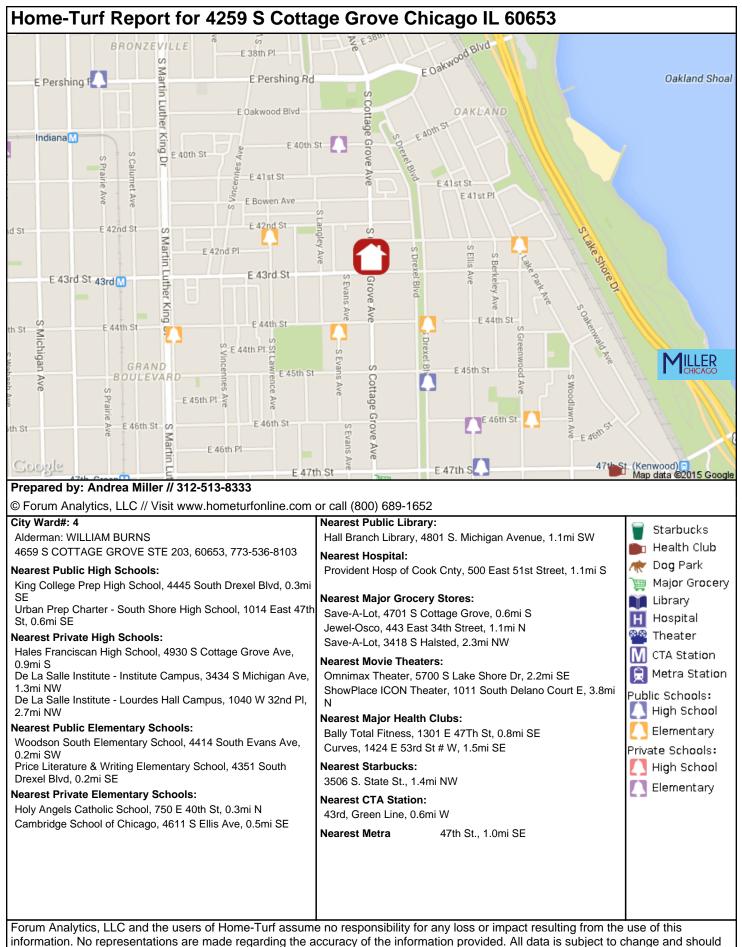

## home\*turf

### Expanded Amenity Report for 4259 S Cottage Grove Chicago IL

#### Prepared by: Andrea Miller // 312-513-8333

© Forum Analytics, LLC. // Visit www.hometurfonline.com or call (800) 689-1652

|                                                                                                                                           | 03/04/2015                                                          |
|-------------------------------------------------------------------------------------------------------------------------------------------|---------------------------------------------------------------------|
| City Ward#: 4                                                                                                                             | Nearest Hospitals:                                                  |
| Alderman: WILLIAM BURNS                                                                                                                   | Provident Hosp of Cook Cnty, 500 East 51st Street, 1.1mi S          |
| 4659 S COTTAGE GROVE STE 203, 60653, 773-536-8103                                                                                         | Michael Reese Hosp & Med Ctr, 2929 South Ellis Avenue, 1.9mi N      |
| Nearest Public High Schools:                                                                                                              | Univ of Chicago Medical Center, 5841 South Maryland Avenue, 2.0mi S |
| King College Prep High School, 4445 South Drexel Blvd, 0.3mi SE<br>Urban Prep Charter - South Shore High School, 1014 East 47th St, 0.6mi | Mercy Hospital and Med Center, 2525 South Michigan Avenue, 2.2mi NW |
| SE                                                                                                                                        | St Bernard Hospital, 326 West 64th Street, 3.0mi SW                 |
| Phillips Academy High School, 244 East Pershing Rd, 0.8mi NW                                                                              | Nearest Major Grocery Stores:                                       |
| Phillips Achievement Academy High School, 244 East Pershing Rd, 0.8mi                                                                     | Save-A-Lot, 4701 S Cottage Grove, 0.6mi S                           |
| NW<br>Dyett High School, 555 East 51st St, 1.1mi S                                                                                        | Jewel-Osco, 443 East 34th Street, 1.1mi N                           |
| Chicago Military Academy High School, 3519 South Giles Ave, 1.1mi NW                                                                      | Save-A-Lot, 3418 S Halsted, 2.3mi NW                                |
|                                                                                                                                           | Save-A-Lot, 344 East 63rd Street, 2.6mi S                           |
| Safe Schools Alternative High School, 4655 South Dearborn St, 1.2mi SW                                                                    | Aldi, 1508 West 47th St., 2.9mi W                                   |
| Linc Alternative High School, 4655 South Dearborn St, 1.2mi SW                                                                            | Nearest Major Health Clubs:                                         |
| Kenwood Academy High School, 5015 South Blackstone Ave, 1.3mi SE                                                                          | Bally Total Fitness, 1301 E 47Th St, 0.8mi SE                       |
| ······································                                                                                                    | Curves, 1424 E 53rd St # W, 1.5mi SE                                |
| Nearest Public Elementary Schools:                                                                                                        | Lotus Living Wholeness Ctr, 1715 E 55th St, 2.0mi SE                |
| Woodson South Elementary School, 4414 South Evans Ave, 0.2mi SW                                                                           | Curves, 3252 S Wallace St, 2.2mi NW                                 |
| Price Literature & Writing Elementary School, 4351 South Drexel Blvd,                                                                     | Evolution Fitness Club, 3423 S Halsted St, 2.3mi NW                 |
| 0.2mi SE<br>Fuller Elementer: School 4244 South Scient Loursener Aug. 0.2mi W/                                                            | Nearest Movie Theaters:                                             |
| Fuller Elementary School, 4214 South Saint Lawrence Ave, 0.3mi W                                                                          | Omnimax Theater, 5700 S Lake Shore Dr, 2.2mi SE                     |
| Robinson Elementary School, 4225 South Lake Park Ave, 0.4mi E<br>Mollison Elementary School, 4415 South King Dr, 0.5mi W                  | ShowPlace ICON Theater, 1011 South Delano Court E, 3.8mi N          |
| Ariel Elementary Community Academy, 1119 East 46th St, 0.6mi SE                                                                           | Gene Siskel Film Ctr, 164 N State St, 4.8mi N                       |
| Wells Preparatory Elementary Academy, 244 East Pershing Rd, 0.8mi NW                                                                      | Amc River East 21, 322 E Illinois St, 5.1mi N                       |
|                                                                                                                                           | Navy Pier Imax Theater, 700 E Grand Ave, 5.2mi N                    |
| Reavis Elementary Math & Science Special School, 834 East 50th St,                                                                        | Nearest Starbucks:                                                  |
| 0.9mi S<br>Mayo Elementary School, 249 East 37th St, 1.0mi NW                                                                             | 3506 S. State St., 1.4mi NW                                         |
|                                                                                                                                           | 1530 East 53rd Street, 1.6mi SE                                     |
| Nearest Private High Schools:                                                                                                             | 1174 East 55th Streeet, 1.6mi S                                     |
| Hales Franciscan High School, 4930 S Cottage Grove Ave, 0.9mi S                                                                           | Nearest Target/Walmart Locations:                                   |
| De La Salle Institute - Institute Campus, 3434 S Michigan Ave, 1.3mi NW                                                                   | Walmart, 1424 W 47Th Street, 2.8mi W                                |
| De La Salle Institute - Lourdes Hall Campus, 1040 W 32nd PI, 2.7mi NW                                                                     | Target, 1154 S Clark St, 3.7mi N                                    |
| Marriel Operated Lifety Opheral, 0440 O Devite Ave., 0.045 O                                                                              | Nearest Drugstores:                                                 |
| Mount Carmel High School, 6410 S Dante Ave, 2.8mi S                                                                                       | Walgreens, 1320 E 47th St, 0.9mi SE                                 |
| Cristo Rey Jesuit High School, 1852 W 22nd PI, 4.2mi NW                                                                                   | Walgreens, 5036 S Cottage Grove Ave, 1.0mi S                        |
| Nearest Private Elementary Schools:                                                                                                       | Nearest Home Improvement Stores:                                    |
| Holy Angels Catholic School, 750 E 40th St, 0.3mi N                                                                                       | Home Depot, 1300 S Clinton Street, 3.8mi NW                         |
| Cambridge School of Chicago, 4611 S Ellis Ave, 0.5mi SE                                                                                   | Home Depot, 4555 S Western Blvd, 4.0mi W                            |
| Creative Mansion Children's Academy, 4745 S Ellis Ave, 0.7mi SE<br>Christ the King Lutheran School, 3701 S Lake Park Ave, 0.8mi N         | ······                                                              |
| St. Elizabeth Catholic School, 4052 S Wabash Ave, 1.0mi W                                                                                 |                                                                     |
|                                                                                                                                           |                                                                     |
| Nearest Public Libraries:                                                                                                                 |                                                                     |
| Hall Branch Library, 4801 S. Michigan Avenue, 1.1mi SW                                                                                    |                                                                     |
| Martin Luther King Branch Library, 3436 S. King Drive, 1.2mi NW<br>Public Transportation:                                                 |                                                                     |
| Nearest CTA Station: 43rd, Green Line, 0.6mi W                                                                                            |                                                                     |
|                                                                                                                                           |                                                                     |

Nearest Metra 43rd, Green Line, 0.60 Nearest Metra 47th St., 1.0mi SE

Forum Analytics, LLC and the users of Home-Turf assume no responsibility for any loss or impact resulting from the use of this information. No representations are made regarding the accuracy of the information provided. All data is subject to change and should be verified with local sources.