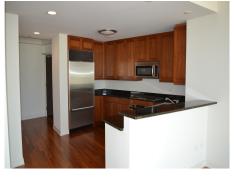

# 60 East Monroe #3208 FOR LEASE 1 Bed Plus Den, 2 Full Bath Luxury Condo at The Legacy - Millennium Park

Price: \$3,000 / month includes parking ASF: 1,342 Sq Ft Walk Score: 98 (see below report)

Amenities: Heated indoor lap pool, whirlpool spa, 15th floor sundeck and landscaped outdoor garden terrace, state-of-the-art professionally equipped fitness center, 42nd and 60th floor outdoor sky garden lounges with adjoining hospitality rooms, bike room, granite and wood-paneled lobby with seating area and fireplace

### Highlights:

- 1 indoor, reserved parking spot included in rent
- Storage locker included in rent
- Private balcony
- 1-1/4 " granite countertops, stainless steel appliances, and designer cabinetry
- Hardwood flooring in living room, dining area, hallway, and entry foyer
- Premium carpeting in bedrooms
- Stone-tile flooring and base trim
- Kohler plumbing fixtures and Grohe faucets, 6 foot soaking tub
- 9-foot ceilings in living area
- Panoramic floor-to-ceiling windows in living room and master bedroom
- Individually controlled heating and cooling on demand
- Recessed lighting in hallways and master bath
- \$500 one time move in/transfer fee, \$300 refundable deposit for move in and move out
- Utilities include cable, internet, gas